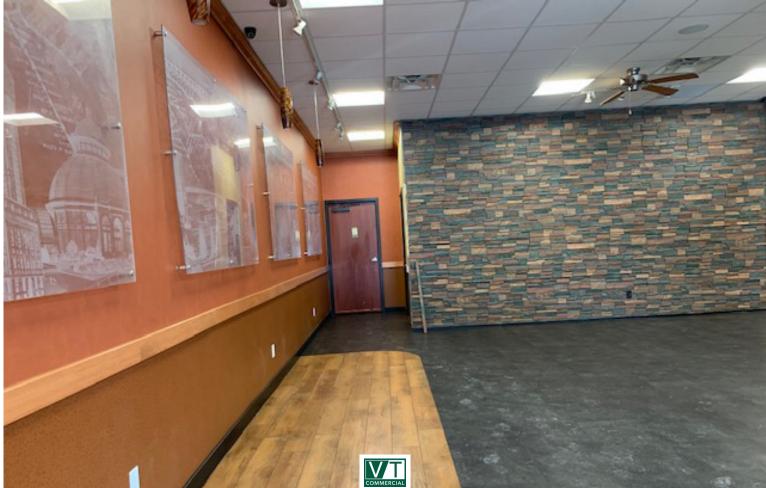

## **RETAIL SPACE NEXT TO DUNKIN DONUTS!**

25 Macrae Road, Colchester, VT

1500 SF suite located right next to Dunkin Donuts, just off of Prim Road in Mallets Bay. This was a former Subway location. Ideal use would be for sandwich shop, service company or office users. On site septic, Municipal Water. Trash is included in CAM so long that its of normal use. Mostly wide open space with back room that was a prep area with walk-in cooler. cooler has been removed. one bathroom. Easy to find. good signage. Space has some details in place for easy transition.