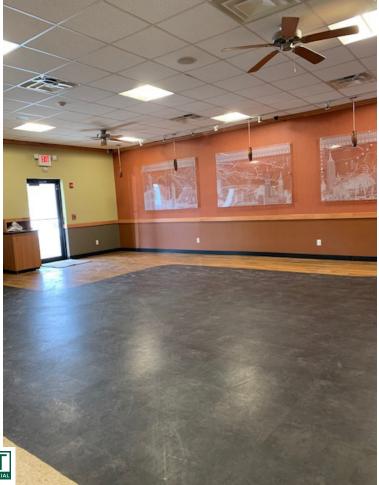

## **RETAIL SPACE NEXT TO DUNKIN DONUTS!**

25 Macrae Road, Colchester, VT

1500 SF suite located right next to Dunkin Donuts, just off of Prim Road in Mallets Bay. This was a former Subway location. Ideal use would be for sandwich shop, service company or office users. On site septic, Municipal Water. Trash is included in CAM so long that its of normal use. Mostly wide open space with back room that was a prep area with walk-in cooler. cooler has been removed. one bathroom. Easy to find. good signage. Space has some details in place for easy transition.