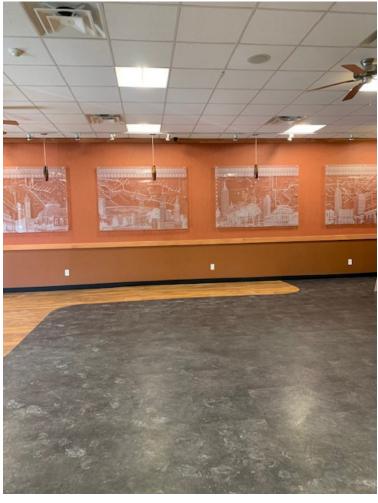

## **RETAIL SPACE NEXT TO DUNKIN DONUTS!**

25 Macrae Road, Colchester, VT

1500 SF suite located right next to Dunkin Donuts, just off of Prim Road in Mallets Bay. This was a former Subway location. Ideal use would be for sandwich shop, service company or office users. On site septic, Municipal Water. Trash is included in CAM so long that its of normal use. Mostly wide open space with back room that was a prep area with walk-in cooler. cooler has been removed. one bathroom. Easy to find. good signage. Space has some details in place for easy transition.