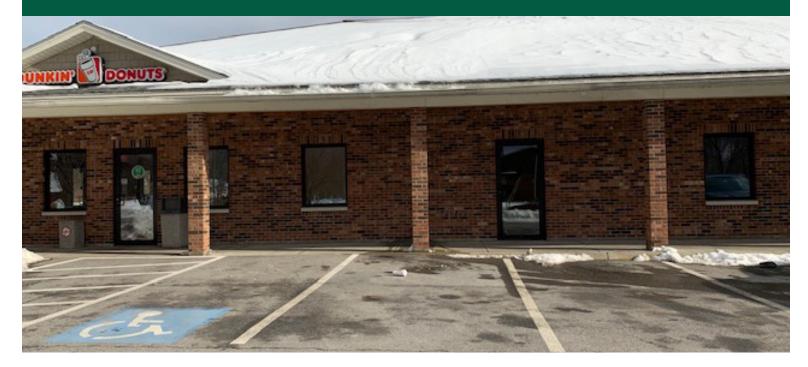

## **RETAIL SPACE NEXT TO DUNKIN DONUTS!**

25 Macrae Road, Colchester, VT

1500 SF suite located right next to Dunkin Donuts, just off of Prim Road in Mallets Bay. This was a former Subway location. Ideal use would be for sandwich shop, service company or office users. On site septic, Municipal Water. Trash is included in CAM so long that its of normal use. Mostly wide open space with back room that was a prep area with walk-in cooler. cooler has been removed. one bathroom. Easy to find. good signage. Space has some details in place for easy transition.