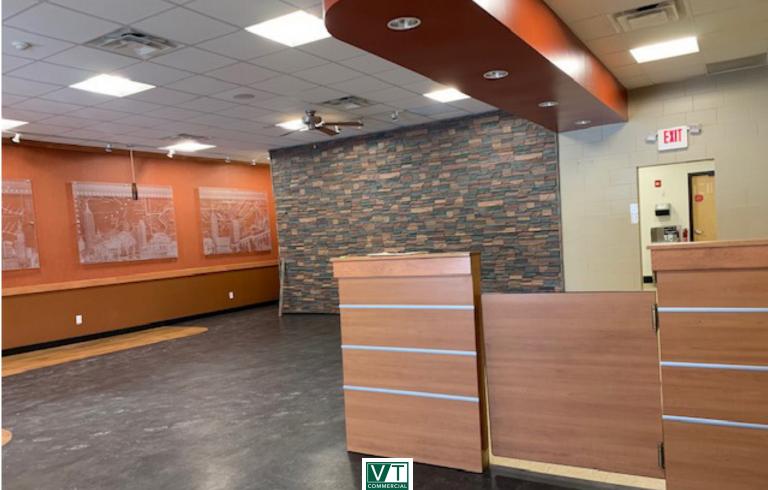

## **RETAIL SPACE NEXT TO DUNKIN DONUTS!**

25 Macrae Road, Colchester, VT

1500 SF suite located right next to Dunkin Donuts, just off of Prim Road in Mallets Bay. This was a former Subway location. Ideal use would be for sandwich shop, service company or office users. On site septic, Municipal Water. Trash is included in CAM so long that its of normal use. Mostly wide open space with back room that was a prep area with walk-in cooler. cooler has been removed. one bathroom. Easy to find. good signage. Space has some details in place for easy transition.