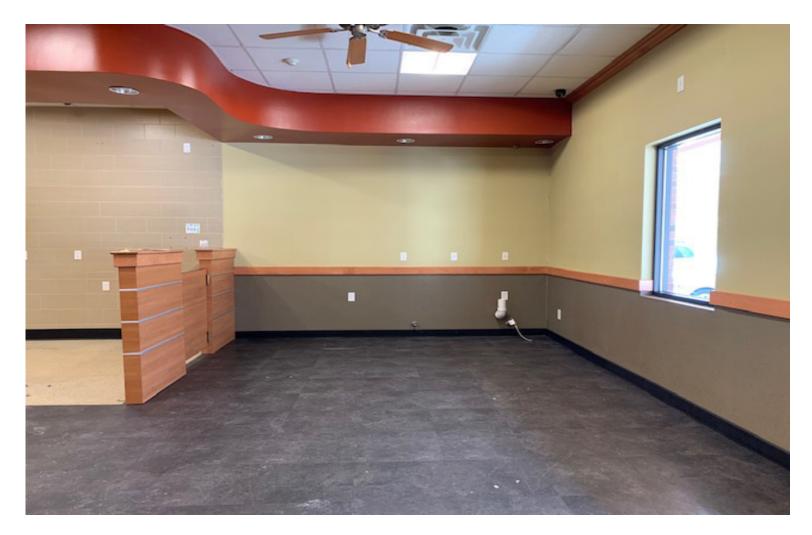

## **RETAIL SPACE NEXT TO DUNKIN DONUTS!**

25 Macrae Road, Colchester, VT

1500 SF suite located right next to Dunkin Donuts, just off of Prim Road in Mallets Bay. This was a former Subway location. Ideal use would be for sandwich shop, service company or office users. On site septic, Municipal Water. Trash is included in CAM so long that its of normal use. Mostly wide open space with back room that was a prep area with walk-in cooler. cooler has been removed. one bathroom. Easy to find. good signage. Space has some details in place for easy transition.