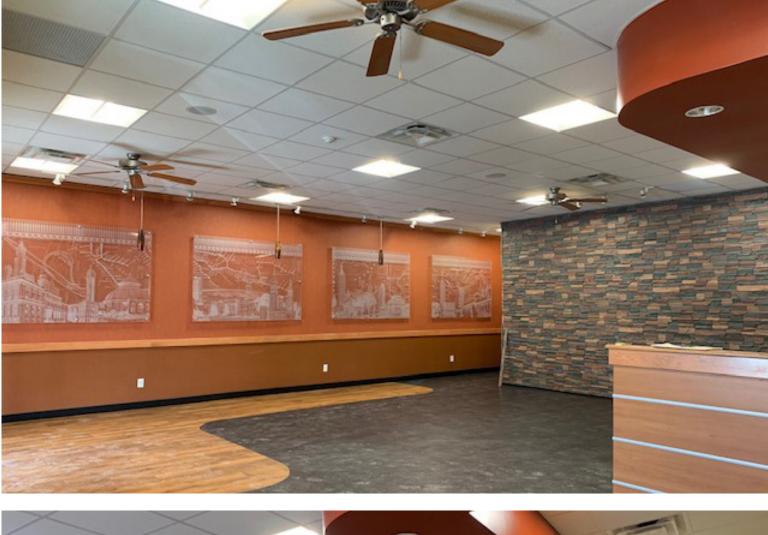

## **RETAIL SPACE NEXT TO DUNKIN DONUTS!**

25 Macrae Road, Colchester, VT

1500 SF suite located right next to Dunkin Donuts, just off of Prim Road in Mallets Bay. This was a former Subway location. Ideal use would be for sandwich shop, service company or office users. On site septic, Municipal Water. Trash is included in CAM so long that its of normal use. Mostly wide open space with back room that was a prep area with walk-in cooler. cooler has been removed. one bathroom. Easy to find. good signage. Space has some details in place for easy transition.