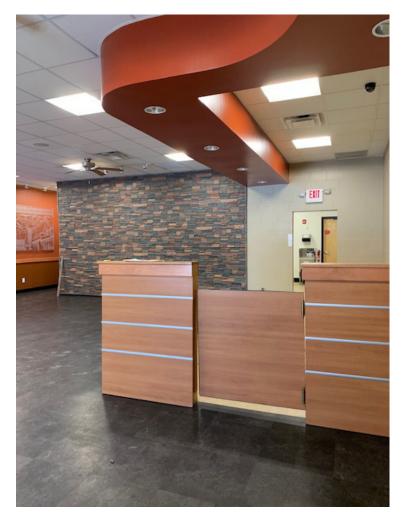

## **RETAIL SPACE NEXT TO DUNKIN DONUTS!**

25 Macrae Road, Colchester, VT

1500 SF suite located right next to Dunkin Donuts, just off of Prim Road in Mallets Bay. This was a former Subway location. Ideal use would be for sandwich shop, service company or office users. On site septic, Municipal Water. Trash is included in CAM so long that its of normal use. Mostly wide open space with back room that was a prep area with walk-in cooler. cooler has been removed. one bathroom. Easy to find. good signage. Space has some details in place for easy transition.