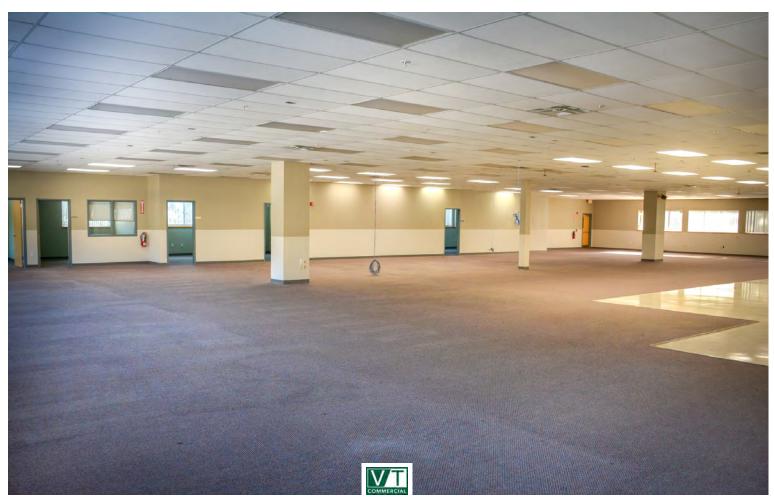

## ESSEX INDUSTRIAL/FLEX/OFFICE

19 Thompson Drive, Essex, VT

This is a great opportunity to have a large floorplan office, flex, or industrial business all under one roof. Easy access for trucking and plenty of parking for a large number of employees. Landlord offering significant fit-up for the right tenant/term.

- High-Bay (30 +/- feet clear) Warehouse: 10,800 SF Total
- 2 Floors of Industrial/Office/Flex: 28,000 Each Floor | 56,000 SF Total (15 +/- ft clear)

SIZE:

10,000 - 65,000 SF

**70NING** 

Office/Distribution/Manufacturing/Warehouse