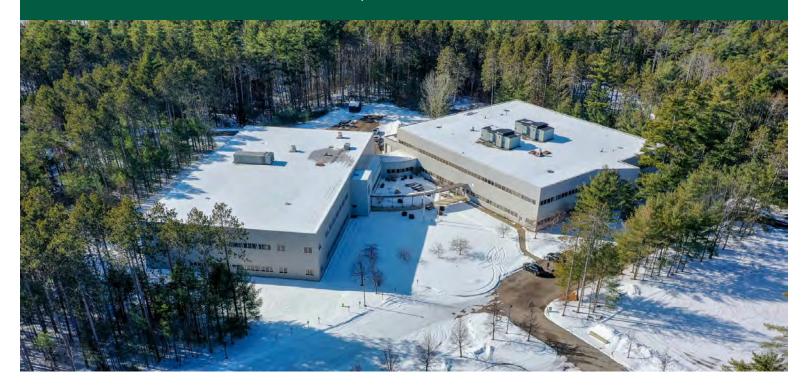

## ESSEX INDUSTRIAL/FLEX/OFFICE

19 Thompson Drive, Essex, VT

This is a great opportunity to have a large floorplan office, flex, or industrial business all under one roof. Easy access for trucking and plenty of parking for a large number of employees. Landlord offering significant fit-up for the right tenant/term.

**PRICE:** 

\$8.50 NNN (Estimated \$3.83 including Heat)

**AVAILABLE:** 

July 2022

**PARKING:** 

Ample On Site

**LOCATION:** 

Essex Industrial/Saxon Hill