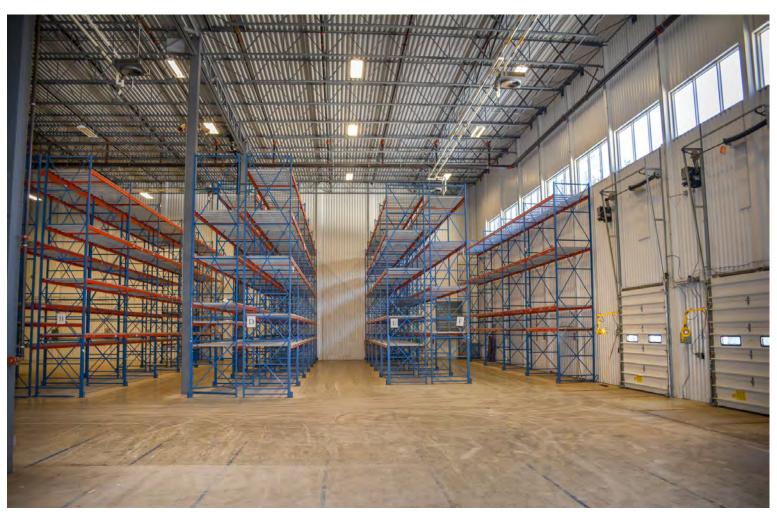

- High-Bay (30 +/- feet clear) Warehouse: 10,800 SF Total
- 2 Floors of Industrial/Office/Flex: 28,000 Each Floor | 56,000 SF Total (15 +/- ft clear)

SIZE:

10,000 - 65,000 SF

**70NING** 

Office/Distribution/Manufacturing/Warehouse