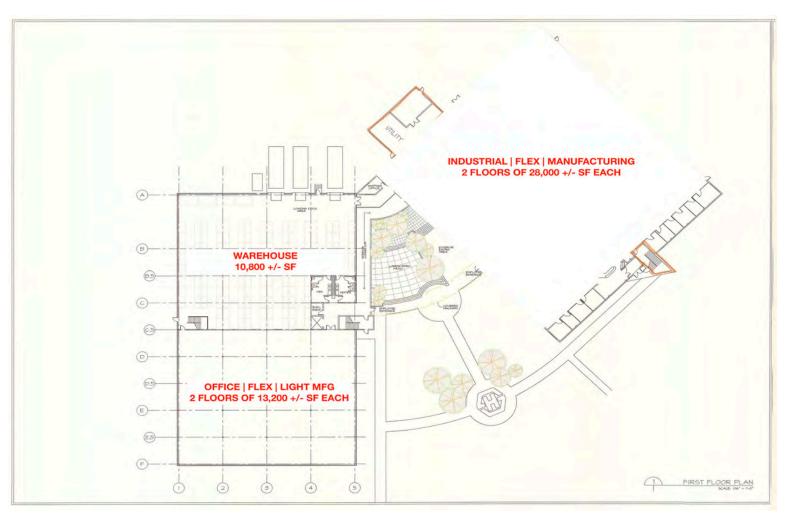

- High-Bay (30 +/- feet clear) Warehouse: 10,800 SF Total
- 2 Floors of Industrial/Office/Flex: 28,000 Each Floor | 56,000 SF Total (15 +/- ft clear)

SIZE:

10,000 - 65,000 SF

**70NING** 

Office/Distribution/Manufacturing/Warehouse