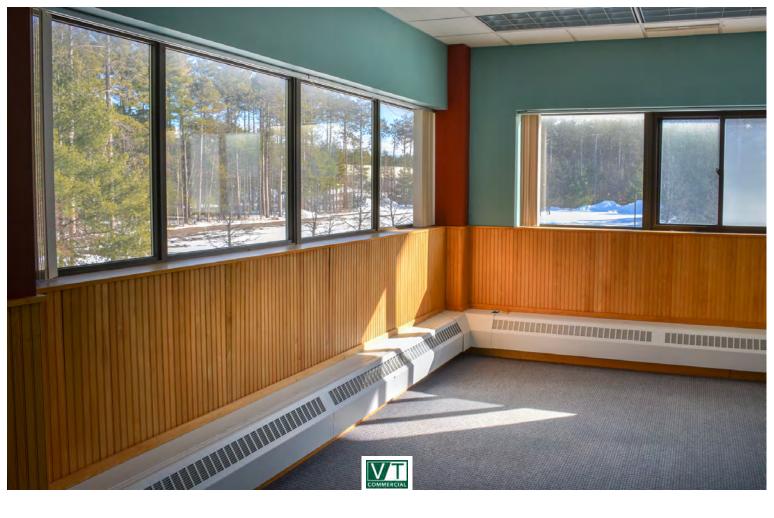

## ESSEX INDUSTRIAL/FLEX/OFFICE

19 Thompson Drive, Essex, VT

This is a great opportunity to have a large floorplan office, flex, or industrial business all under one roof. Easy access for trucking and plenty of parking for a large number of employees. Landlord offering significant fit-up for the right tenant/term.

- High-Bay (30 +/- feet clear) Warehouse: 10,800 SF Total
- 2 Floors of Industrial/Office/Flex: 28,000 Each Floor | 56,000 SF Total (15 +/- ft clear)

SIZE:

10,000 - 65,000 SF

**70NING** 

Office/Distribution/Manufacturing/Warehouse