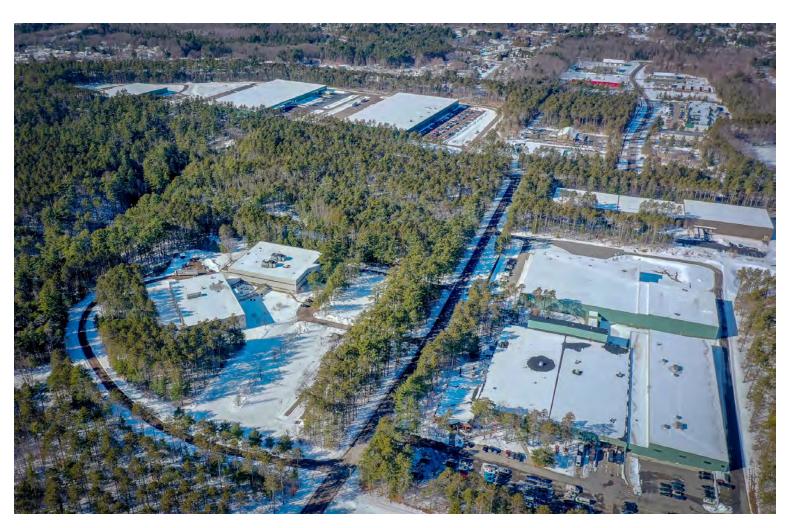

## ESSEX INDUSTRIAL/FLEX/OFFICE

19 Thompson Drive, Essex, VT

This is a great opportunity to have a large floorplan office, flex, or industrial business all under one roof. Easy access for trucking and plenty of parking for a large number of employees. Landlord offering significant fit-up for the right tenant/term.

**PRICE:** 

\$8.50 NNN (Estimated \$3.83 including Heat)

**AVAILABLE:** 

July 2022

**PARKING:** 

Ample On Site

**LOCATION:** 

Essex Industrial/Saxon Hill