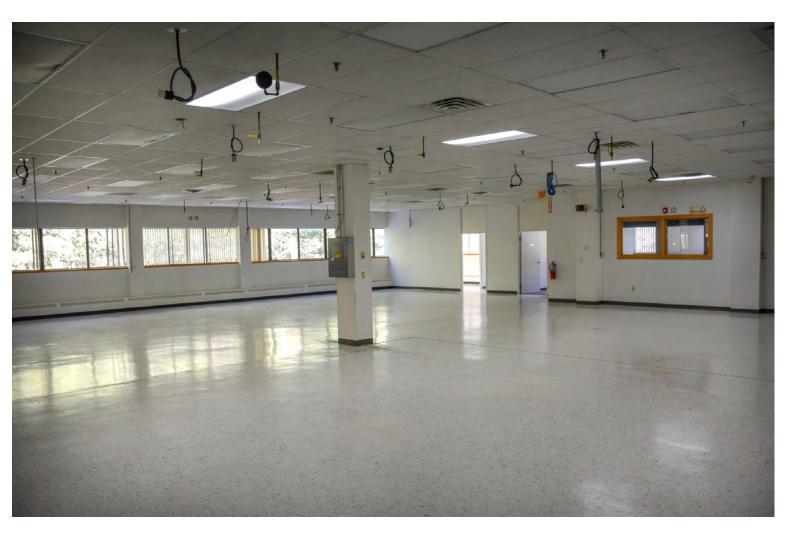

- High-Bay (30 +/- feet clear) Warehouse: 10,800 SF Total
- 2 Floors of Industrial/Office/Flex: 28,000 Each Floor | 56,000 SF Total (15 +/- ft clear)

SIZE:

10,000 - 65,000 SF

**70NING** 

Office/Distribution/Manufacturing/Warehouse