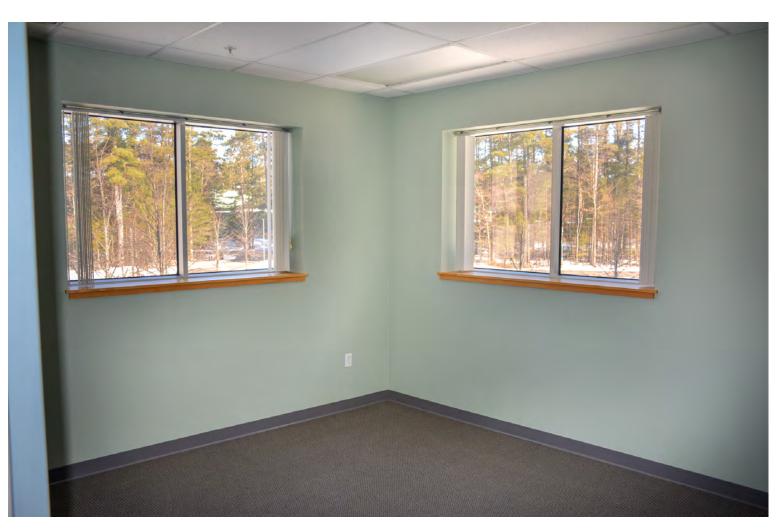

## ESSEX INDUSTRIAL/FLEX/OFFICE

19 Thompson Drive, Essex, VT

This is a great opportunity to have a large floorplan office, flex, or industrial business all under one roof. Easy access for trucking and plenty of parking for a large number of employees. Landlord offering significant fit-up for the right tenant/term.

- High-Bay (30 +/- feet clear) Warehouse: 10,800 SF Total
- 2 Floors of Industrial/Office/Flex: 28,000 Each Floor | 56,000 SF Total (15 +/- ft clear)

SIZE:

10,000 - 65,000 SF

**70NING** 

Office/Distribution/Manufacturing/Warehouse