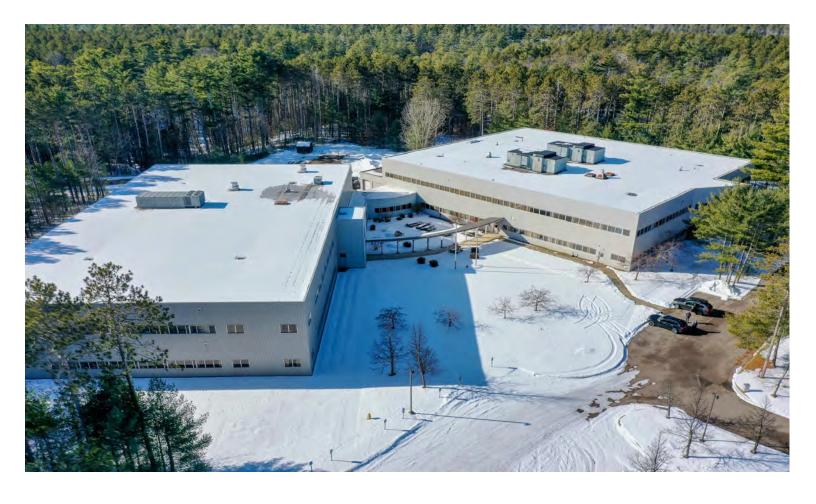

## ESSEX INDUSTRIAL/FLEX/OFFICE

19 Thompson Drive, Essex, VT

This is a great opportunity to have a large floorplan office, flex, or industrial business all under one roof. Easy access for trucking and plenty of parking for a large number of employees. Landlord offering significant fit-up for the right tenant/term.

- High-Bay (30 +/- feet clear) Warehouse: 10,800 SF Total
- 2 Floors of Industrial/Office/Flex: 28,000 Each Floor | 56,000 SF Total (15 +/- ft clear)

SIZE:

10,000 - 65,000 SF

**70NING** 

Office/Distribution/Manufacturing/Warehouse

**PRICE:** 

\$8.50 NNN (Estimated \$3.83 including Heat)

**AVAILABLE:** 

July 2022

**PARKING:** 

Ample On Site

**LOCATION:** 

Essex Industrial/Saxon Hill