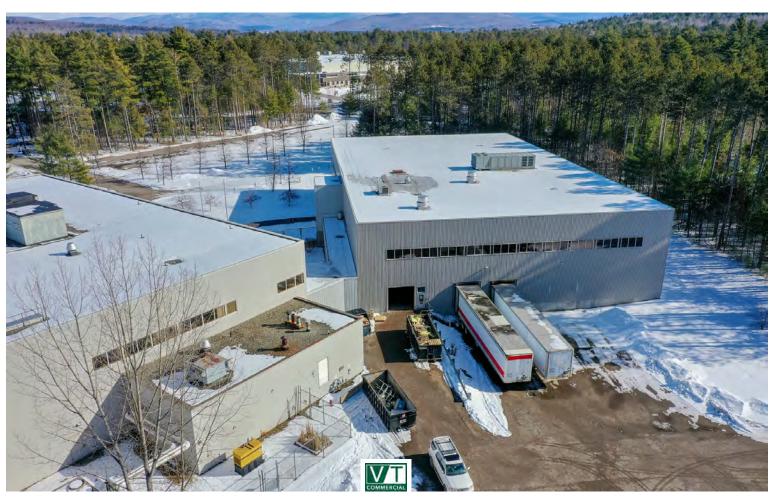

## ESSEX INDUSTRIAL/FLEX/OFFICE

19 Thompson Drive, Essex, VT

This is a great opportunity to have a large floorplan office, flex, or industrial business all under one roof. Easy access for trucking and plenty of parking for a large number of employees. Landlord offering significant fit-up for the right tenant/term.

- High-Bay (30 +/- feet clear) Warehouse: 10,800 SF Total
- 2 Floors of Industrial/Office/Flex: 28,000 Each Floor | 56,000 SF Total (15 +/- ft clear)

SIZE:

10,000 - 65,000 SF

**70NING** 

Office/Distribution/Manufacturing/Warehouse