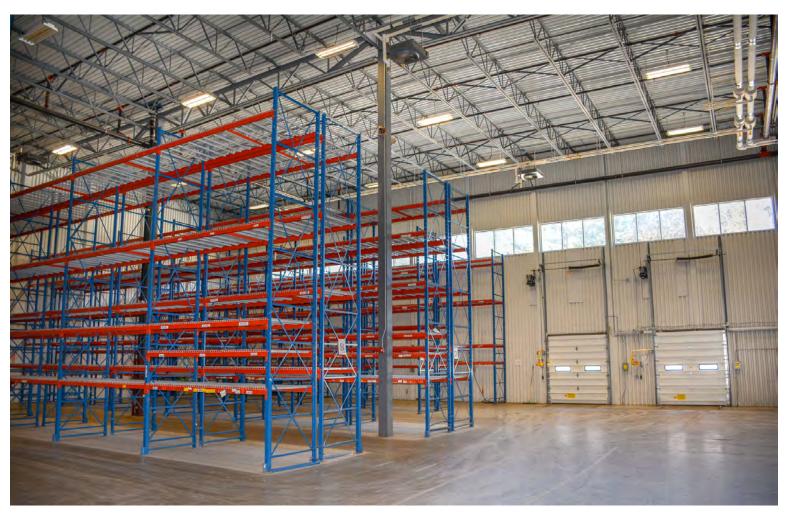

- High-Bay (30 +/- feet clear) Warehouse: 10,800 SF Total
- 2 Floors of Industrial/Office/Flex: 28,000 Each Floor | 56,000 SF Total (15 +/- ft clear)

SIZE:

10,000 - 65,000 SF

**70NING** 

Office/Distribution/Manufacturing/Warehouse