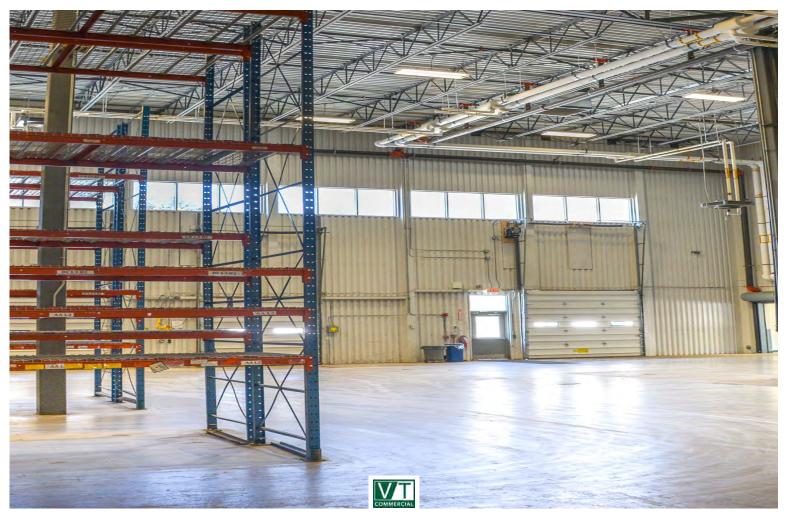

- High-Bay (30 +/- feet clear) Warehouse: 10,800 SF Total
- 2 Floors of Industrial/Office/Flex: 28,000 Each Floor | 56,000 SF Total (15 +/- ft clear)

SIZE:

10,000 - 65,000 SF

**70NING** 

Office/Distribution/Manufacturing/Warehouse