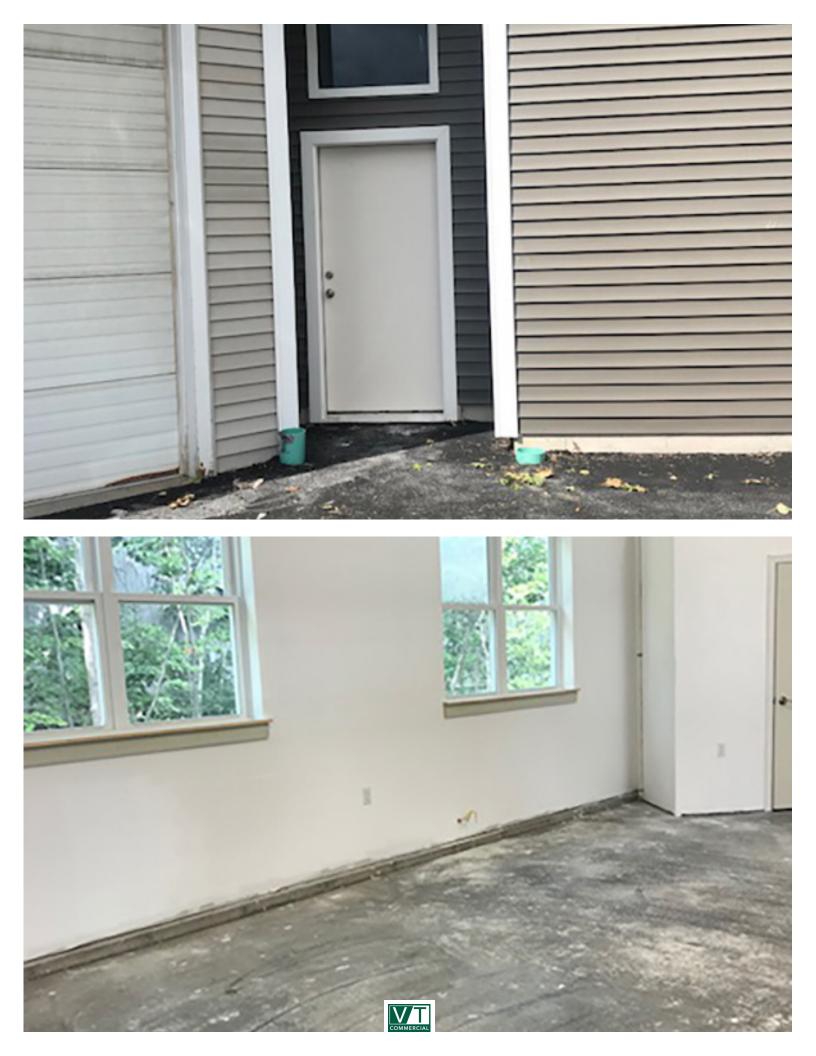

## SMALL FUNKY SPACE

5 David Drive, Essex, VT

5 David Drive, located just off of Susie Wilson Rd and two buildings behind Pizza Hut, we have a small 480 SF new space in the back corner. Ideal for storage, small office or temp controlled storage/warehouse approx. 13' ceilings. LED lighting, new efficient construction. wide open space and a bathroom. couple of operable windows for natural light. Ready to go space ! \$700 plus electric

SIZE: 480 SF ZONING: Storage, warehouse PRICE: \$700 plus electric

**AVAILABLE:** Immediately

**PARKING:** A few spots on site

**LOCATION:** Just off Suzy Wilson Road

Information contained herein is believed to be accurate, but is not warranted. This is not a legally binding offer to sell or lease.