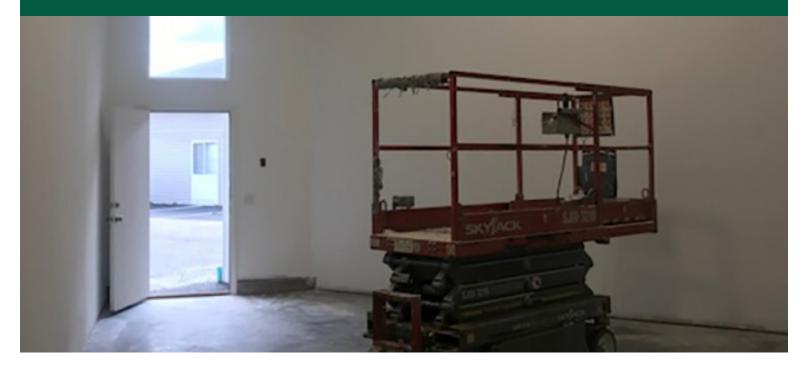

## SMALL FUNKY SPACE

5 David Drive, Essex, VT

5 David Drive, located just off of Susie Wilson Rd and two buildings behind Pizza Hut, we have a small 480 SF new space in the back corner. Ideal for storage, small office or temp controlled storage/warehouse approx. 13' ceilings. LED lighting, new efficient construction. wide open space and a bathroom. couple of operable windows for natural light. Ready to go space ! \$700 plus electric

SIZE: 480 SF ZONING: Storage, warehouse PRICE: \$700 plus electric

**AVAILABLE:** Immediately

**PARKING:** A few spots on site

**LOCATION:** Just off Suzy Wilson Road

Information contained herein is believed to be accurate, but is not warranted. This is not a legally binding offer to sell or lease.