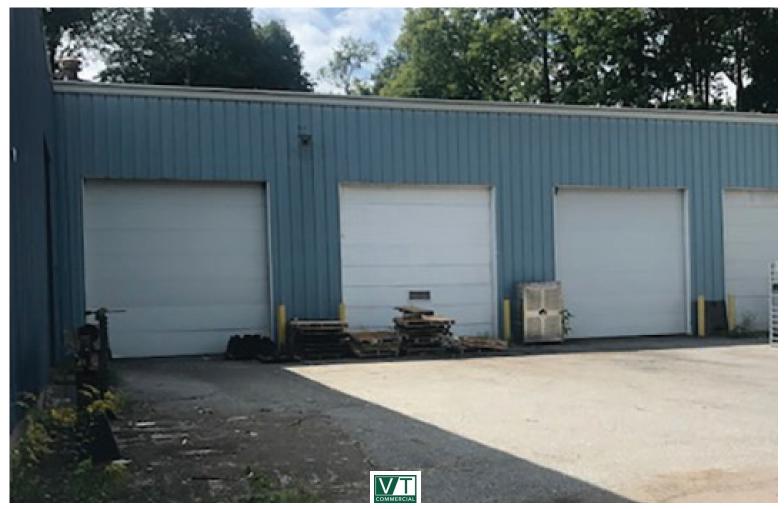

## WAREHOUSE /SHOP SPACE IN BURLINGTON!

557 Riverside Ave., Burlington, VT

Located in Burlington with access just off Intervale Road. Riverside Ave is a popular travel route into Burlington. This space is for SUBLEASE through a FleetPride Inc lease. Offering is for approximately 20 months. Three 14' Overhead drive in doors on the front and five of them on the back side. The garage has a small portion of office approx. 1200 SF with bathrooms. There is a server room which needs to stay in place during the sublease. 18– 20' ceilings or so. Multiple hanging heaters.