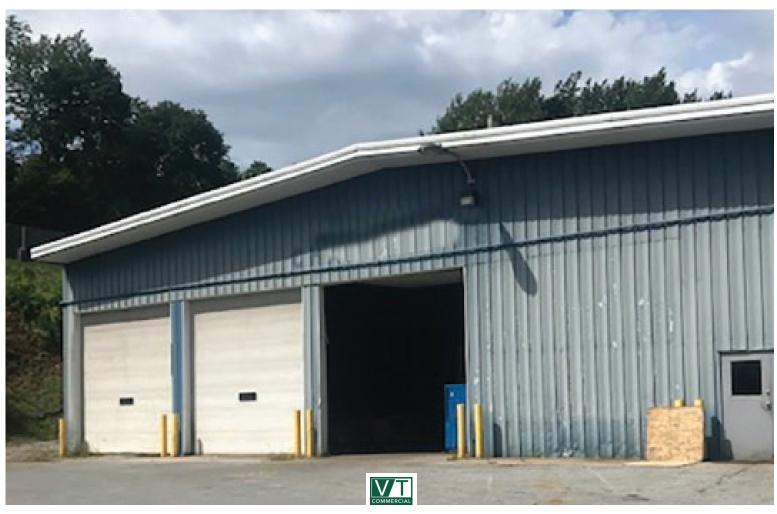

## WAREHOUSE /SHOP SPACE IN BURLINGTON!

557 Riverside Ave., Burlington, VT

Located in Burlington with access just off Intervale Road. Riverside Ave is a popular travel route into Burlington. This space is for SUBLEASE through a FleetPride Inc lease. Offering is for approximately 20 months. Three 14' Overhead drive in doors on the front and five of them on the back side. The garage has a small portion of office approx. 1200 SF with bathrooms. There is a server room which needs to stay in place during the sublease. 18– 20' ceilings or so. Multiple hanging heaters.

SIZE:

7500 +/- SF

**PERMITTED USE:** 

Shop/Garage currently ELM enterprise light manufacturing

PRICE:

\$3500 mo/taxes, gas, electric, trash.

AVAILABLE:

Now