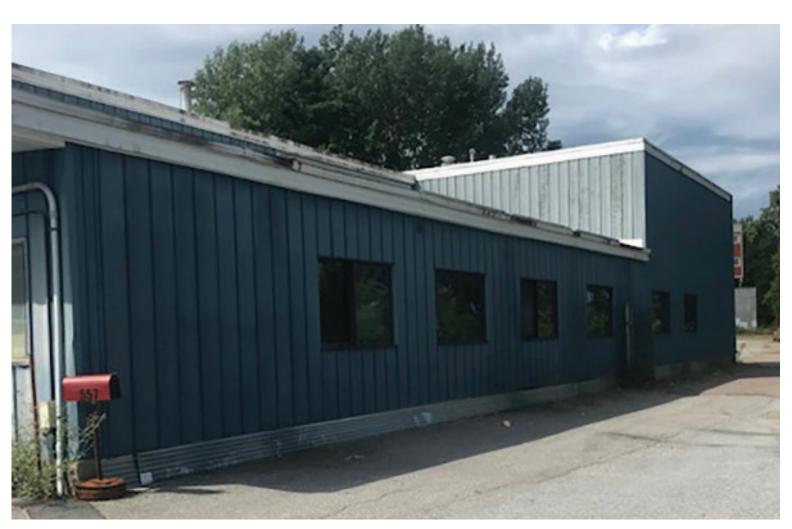

## WAREHOUSE /SHOP SPACE IN BURLINGTON!

557 Riverside Ave., Burlington, VT

Located in Burlington with access just off Intervale Road. Riverside Ave is a popular travel route into Burlington. This space is for SUBLEASE through a FleetPride Inc lease. Offering is for approximately 20 months. Three 14' Overhead drive in doors on the front and five of them on the back side. The garage has a small portion of office approx. 1200 SF with bathrooms. There is a server room which needs to stay in place during the sublease. 18– 20' ceilings or so. Multiple hanging heaters.