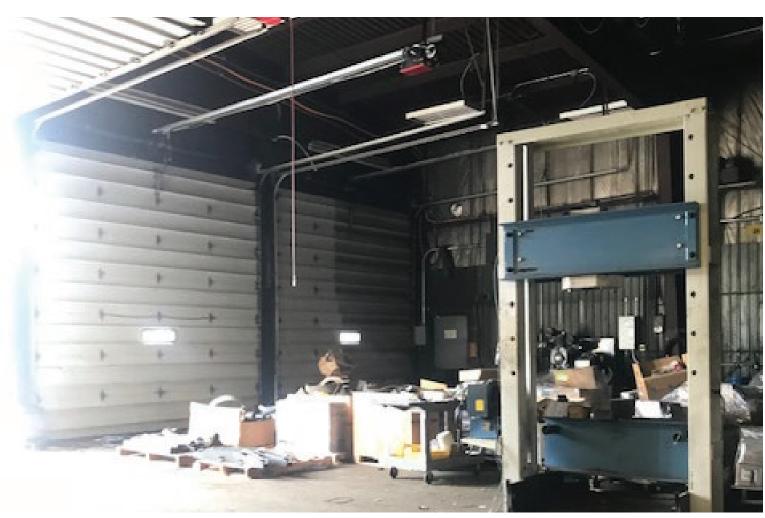

## WAREHOUSE /SHOP SPACE IN BURLINGTON!

557 Riverside Ave., Burlington, VT

Located in Burlington with access just off Intervale Road. Riverside Ave is a popular travel route into Burlington. This space is for SUBLEASE through a FleetPride Inc lease. Offering is for approximately 20 months. Three 14' Overhead drive in doors on the front and five of them on the back side. The garage has a small portion of office approx. 1200 SF with bathrooms. There is a server room which needs to stay in place during the sublease. 18– 20' ceilings or so. Multiple hanging heaters.

SIZE:

7500 +/- SF

**PERMITTED USE:** 

Shop/Garage currently ELM enterprise light manufacturing

PRICE:

\$3500 mo/taxes, gas, electric, trash.

AVAILABLE:

Now