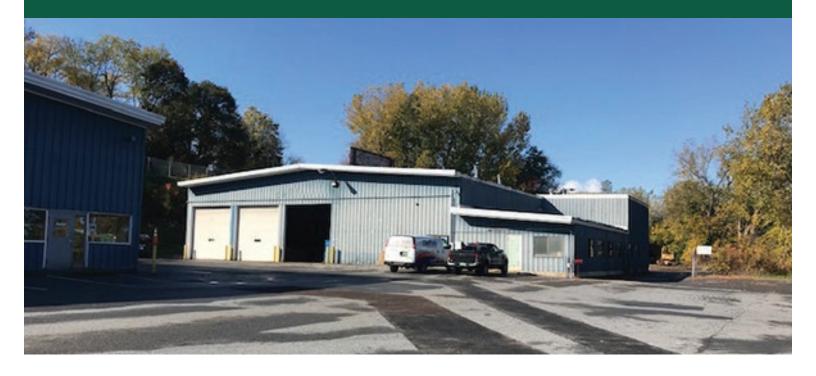

## WAREHOUSE /SHOP SPACE IN BURLINGTON!

557 Riverside Ave., Burlington, VT

Located in Burlington with access just off Intervale Road. Riverside Ave is a popular travel route into Burlington. This space is for SUBLEASE through a FleetPride Inc lease. Offering is for approximately 20 months. Three 14' Overhead drive in doors on the front and five of them on the back side. The garage has a small portion of office approx. 1200 SF with bathrooms. There is a server room which needs to stay in place during the sublease. 18– 20' ceilings or so. Multiple hanging heaters.

SIZE:

7500 +/- SF

**PERMITTED USE:** 

Shop/Garage currently ELM enterprise light manufacturing

PRICE:

\$3500 mo/taxes, gas, electric, trash.

AVAILABLE:

Now