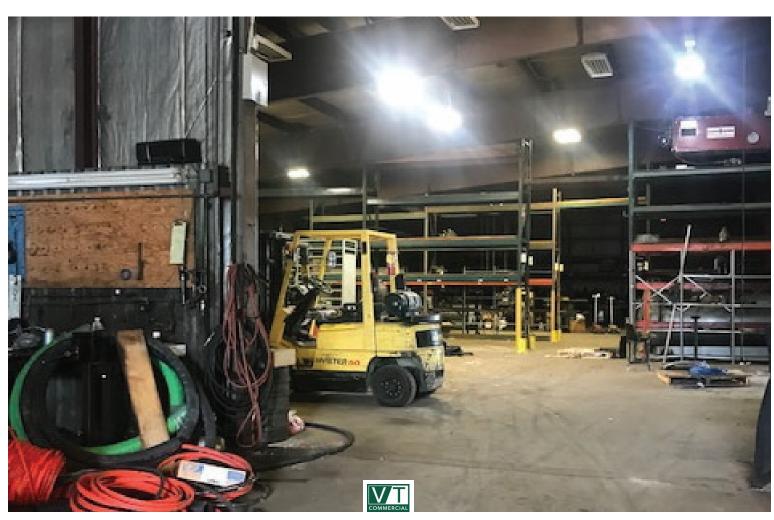

## WAREHOUSE /SHOP SPACE IN BURLINGTON!

557 Riverside Ave., Burlington, VT

Located in Burlington with access just off Intervale Road. Riverside Ave is a popular travel route into Burlington. This space is for SUBLEASE through a FleetPride Inc lease. Offering is for approximately 20 months. Three 14' Overhead drive in doors on the front and five of them on the back side. The garage has a small portion of office approx. 1200 SF with bathrooms. There is a server room which needs to stay in place during the sublease. 18– 20' ceilings or so. Multiple hanging heaters.

SIZE:

7500 +/- SF

**PERMITTED USE:** 

Shop/Garage currently ELM enterprise light manufacturing

PRICE:

\$3500 mo/taxes, gas, electric, trash.

AVAILABLE:

Now