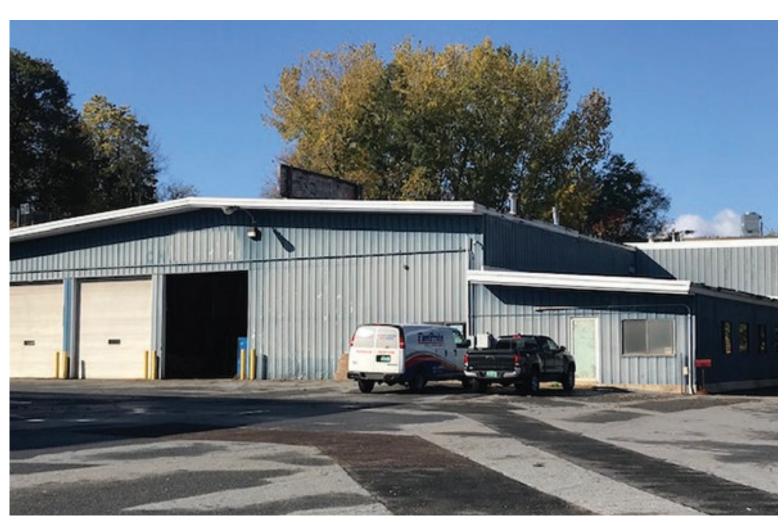

## WAREHOUSE /SHOP SPACE IN BURLINGTON!

557 Riverside Ave., Burlington, VT

Located in Burlington with access just off Intervale Road. Riverside Ave is a popular travel route into Burlington. This space is for SUBLEASE through a FleetPride Inc lease. Offering is for approximately 20 months. Three 14' Overhead drive in doors on the front and five of them on the back side. The garage has a small portion of office approx. 1200 SF with bathrooms. There is a server room which needs to stay in place during the sublease. 18– 20' ceilings or so. Multiple hanging heaters.

SIZE:

7500 +/- SF

**PERMITTED USE:** 

Shop/Garage currently ELM enterprise light manufacturing

PRICE:

\$3500 mo/taxes, gas, electric, trash.

AVAILABLE:

Now