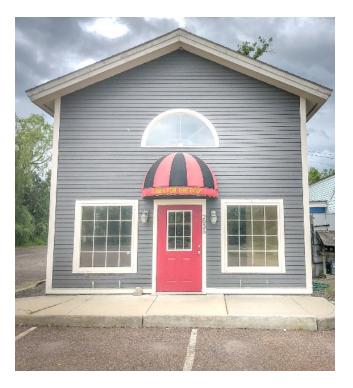

## Great Location 2035 Essex Rd., Williston, VT

| Locatio | <b>n:</b> Taft Corners | Available: | Immediately      |
|---------|------------------------|------------|------------------|
| Use:    | Retail                 | Parking:   | Ample on-site    |
| Sizes:  | 722 SF +/-             | Price:     | \$1375/month NNN |

Great location, very close to Taft corners. Ample parking. Stand alone building with 551 SF of Retail and 171 SF of Office or Retail upstairs.

Call or email John Beal for more information:

802-598-1168 jb@vtcommercial.com www.vtcommercial.com