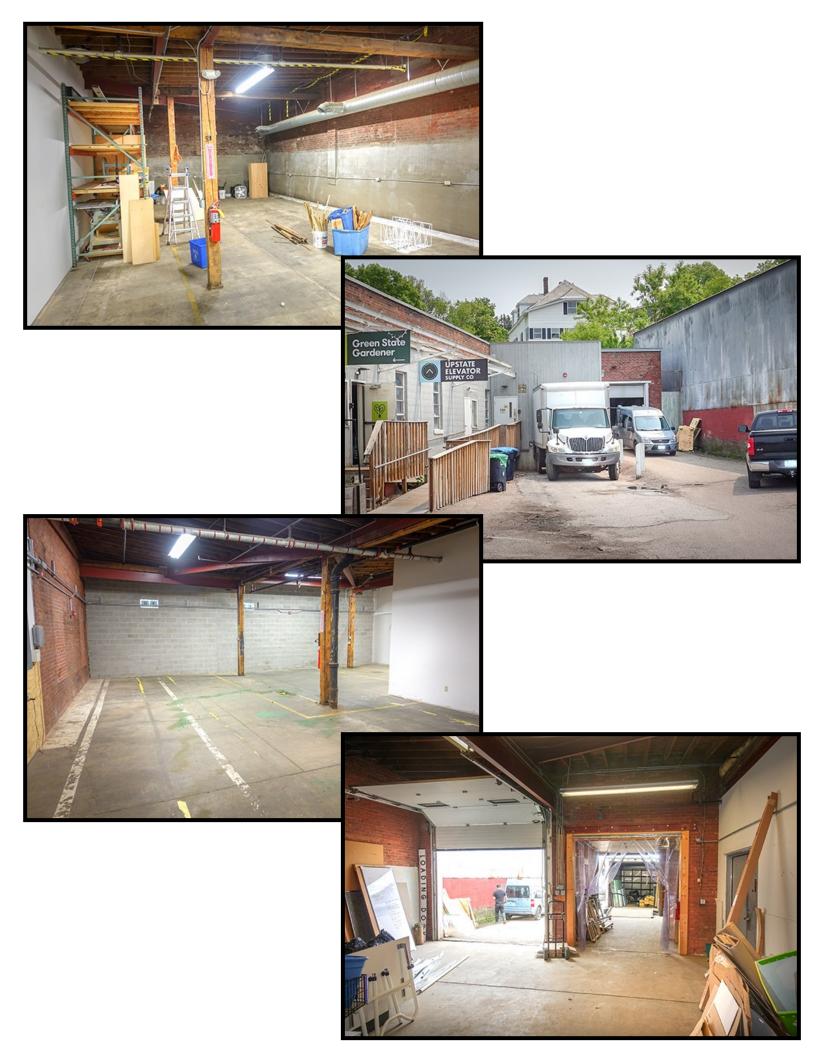

## Pine Street Warehouse Space 388 Pine Street, Burlington, VT

| Location: | Pine Street                             | Available: | Now                     |
|-----------|-----------------------------------------|------------|-------------------------|
| Use:      | Industrial, Flex                        | Parking:   | In Complex              |
| Sizes:    | 1,000 SF - 5,000 SF Suites<br>Available | Price:     | \$7.50 NNN (est.\$2.00) |

Incredible location on Pine Street amongst successful businesses. One at grade, one loading dock.

Please call for more details or showing.

Call or email John Beal for more information: 802-598-1168 jb@vtcommercial.com www.vtcommercial.com 186 College Street, Burlington, Vermont 05401