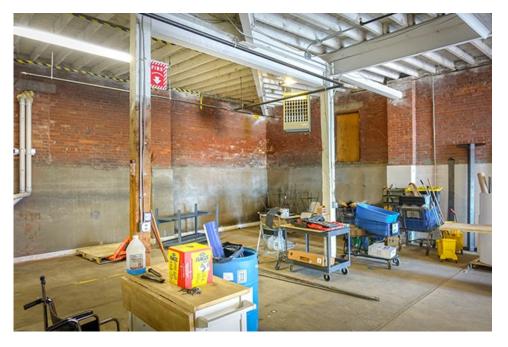

## Pine Street Warehouse Space 388 Pine Street, Burlington, VT

| Location: | Pine Street                             | Available: | Now                     |
|-----------|-----------------------------------------|------------|-------------------------|
| Use:      | Industrial, Flex                        | Parking:   | In Complex              |
| Sizes:    | 1,000 SF - 5,000 SF Suites<br>Available | Price:     | \$7.50 NNN (est.\$2.00) |

Incredible location on Pine Street amongst successful businesses. One at grade, one loading dock.

Please call for more details or showing.

Call or email John Beal for more information: 802-598-1168 jb@vtcommercial.com www.vtcommercial.com 186 College Street, Burlington, Vermont 05401