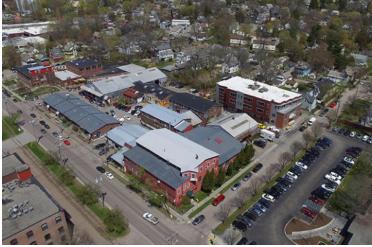

## Pine Street Warehouse Space 388 Pine Street, Burlington, VT

| Location: | Pine Street                             | Available: | Now                     |
|-----------|-----------------------------------------|------------|-------------------------|
| Use:      | Industrial, Flex                        | Parking:   | In Complex              |
| Sizes:    | 1,000 SF - 5,000 SF Suites<br>Available | Price:     | \$7.50 NNN (est.\$2.00) |

Incredible location on Pine Street amongst successful businesses. One at grade, one loading dock.

Please call for more details or showing.

Call or email John Beal for more information: 802-598-1168 jb@vtcommercial.com www.vtcommercial.com 186 College Street, Burlington, Vermont 05401