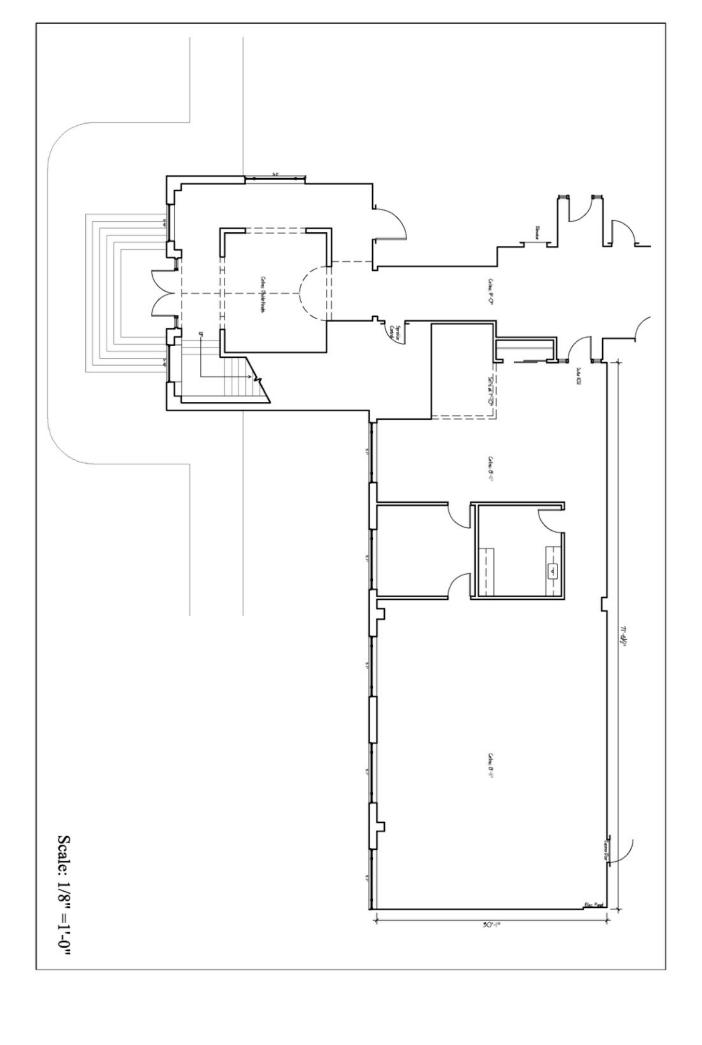

## Class A Office Space

312 Hurricane Lane, Suite 102, Williston, VT

**Location:** I-89, Exit 12 **Available:** Immediately

Use: Office Parking: On-site

**Sizes:** 2,438 +/- sf **Price:** \$10.00/sf NNN

\$6.37/sf CAM includes gas and

electric

- T1 service, Fiber Optic, and Comcast available in the building.
- Gas heat included in CAM
- Parking included
- Shared lobby
- Nice views with large windows
- Open space with breakroom and small conference room
- Vacant and ready to go