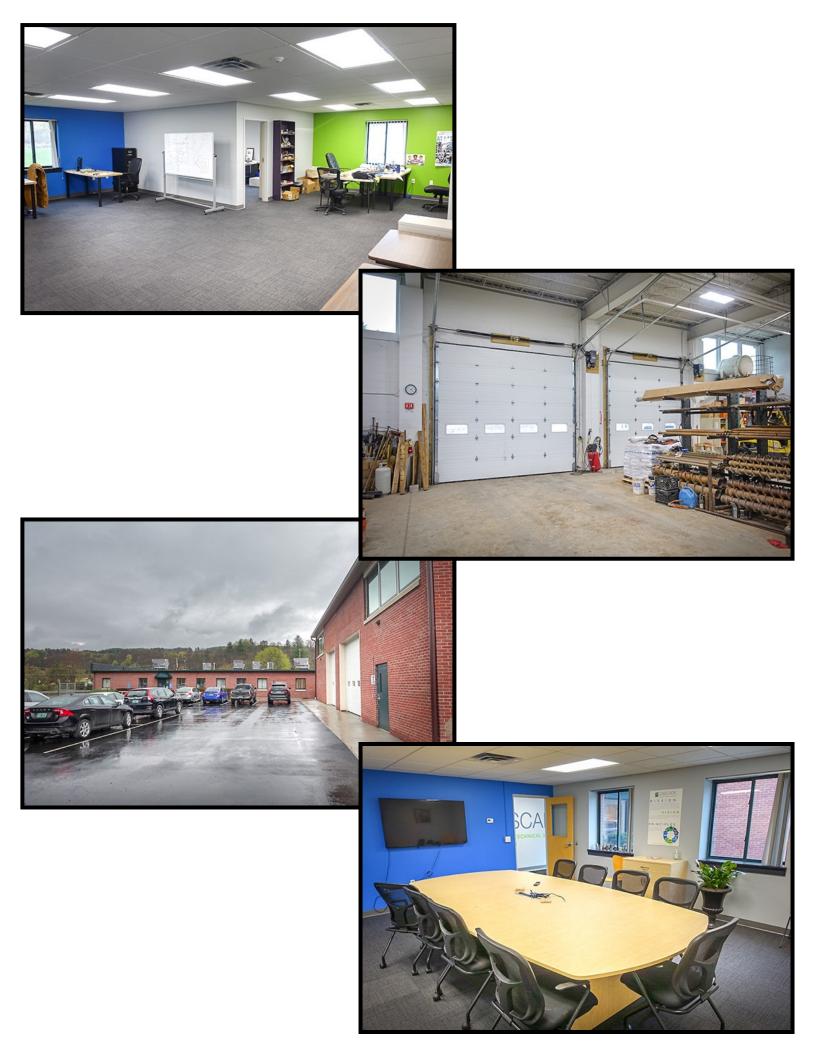

## Montpelier High Bay Warehouse with Office 1 Home Farm Way, Montpelier, VT

| Location: | 4 miles from I-89 | Available: | Immediately        |
|-----------|-------------------|------------|--------------------|
| Use:      | Office/Industrial | Parking:   | 20 Spaces Included |
| Sizes:    | 9,698 SF          | Price:     | \$12.50/SF Gross   |

Nicely located Montpelier office with attached high bay warehouse space. 4 miles from Route 89. 5 Minutes from downtown Montpelier.

Call or email John Beal for more information: 802-598-1168 jb@vtcommercial.com www.vtcommercial.com 186 College Street, Burlington, Vermont 05401 Information contained herein is believed to be accurate, but is not warranted. This is not a legally binding offer to sell or lease.