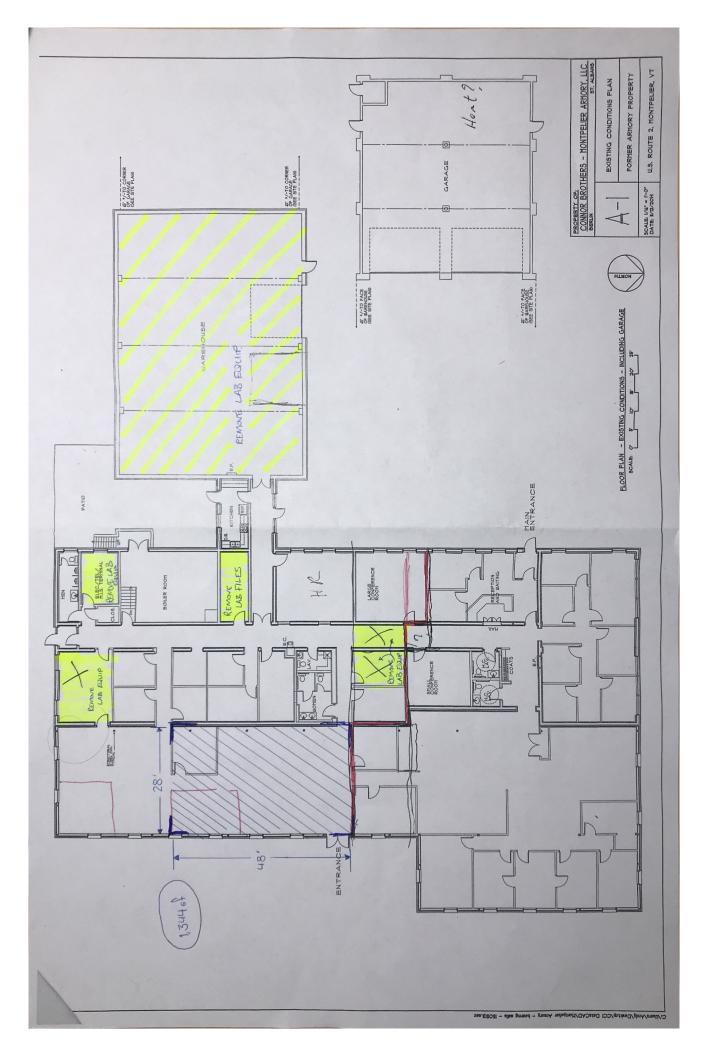

## Montpelier High Bay Warehouse with Office 1 Home Farm Way, Montpelier, VT

| Location: | 4 miles from I-89 | Available: | Immediately        |
|-----------|-------------------|------------|--------------------|
| Use:      | Office/Industrial | Parking:   | 20 Spaces Included |
| Sizes:    | 9,698 SF          | Price:     | \$12.50/SF Gross   |

Nicely located Montpelier office with attached high bay warehouse space. 4 miles from Route 89. 5 Minutes from downtown Montpelier.

Call or email John Beal for more information: 802-598-1168 jb@vtcommercial.com www.vtcommercial.com 186 College Street, Burlington, Vermont 05401 Information contained herein is believed to be accurate, but is not warranted. This is not a legally binding offer to sell or lease.