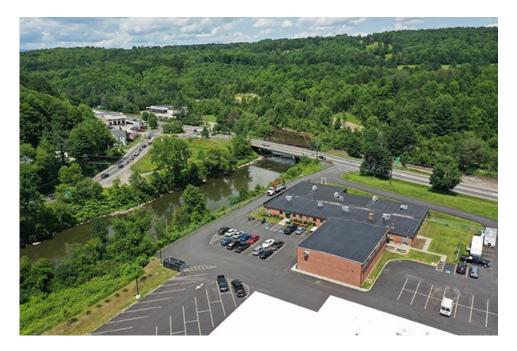

## Montpelier High Bay Warehouse with Office 1 Home Farm Way, Montpelier, VT

| Location: | 4 miles from I-89 | Available: | Immediately        |
|-----------|-------------------|------------|--------------------|
| Use:      | Office/Industrial | Parking:   | 20 Spaces Included |
| Sizes:    | 9,698 SF          | Price:     | \$12.50/SF Gross   |

Nicely located Montpelier office with attached high bay warehouse space. 4 miles from Route 89. 5 Minutes from downtown Montpelier.

Call or email John Beal for more information: 802-598-1168 jb@vtcommercial.com www.vtcommercial.com 186 College Street, Burlington, Vermont 05401 Information contained herein is believed to be accurate, but is not warranted. This is not a legally binding offer to sell or lease.