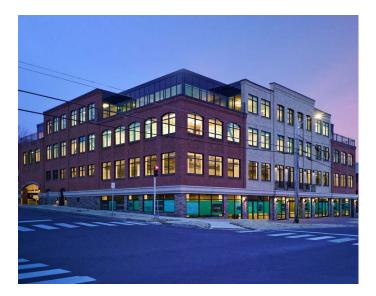

## BUILD-TO-SUIT 180 Battery Street Burlington, Vermont

## Great Opportunity to Lease Beautiful Ground Floor Space on Burlington's Historic Waterfront

| Size: | 3,073 square feet       |
|-------|-------------------------|
|       | Outdoor patio           |
|       | Dedicated entrance      |
|       | Private restrooms       |
|       | Rear entrance to garage |
|       | Corner location         |
|       |                         |

Price:\$15.50/sf NNN (\$7.32+/-/sf)<br/>(Price could vary depending<br/>upon final fit-up)Amenities:Attached to parking garage<br/>Tremendous frontage<br/>Lots of natural light

Location: Southwest Battery & King Streets intersection Lake & mountain views!