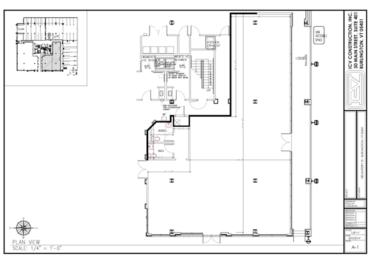

## Great Opportunity to Lease Beautiful Ground Floor Space on Burlington's Historic Waterfront

| Size: | 3,073 square feet       |
|-------|-------------------------|
|       | Outdoor patio           |
|       | Dedicated entrance      |
|       | Private restrooms       |
|       | Rear entrance to garage |
|       | Corner location         |
|       |                         |

Price:\$15.50/sf NNN (\$7.32+/-/sf)<br/>(Price could vary depending<br/>upon final fit-up)Amenities:Attached to parking garage<br/>Tremendous frontage<br/>Lots of natural light

Location: Southwest Battery & King Streets intersection Lake & mountain views!