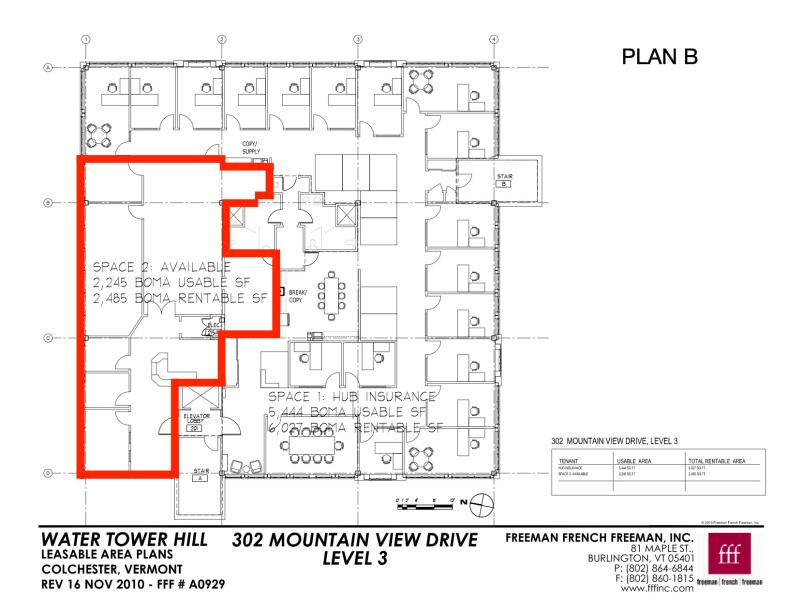

SIZE:

Suite 301: 2,485 +/-; Food Vendor Space: 480 +/- SF

**PERMITTED USE:** 

Office

PRICE:

Suite 301: \$16.00/sf NNN; Exterior: \$15.00/sf NNN

AVAILABLE:

**Immediately** 

## Available Spaces

- 1. Suite 301: 2,485 +/- Rentable Square Feet, Third Floor, Suite 301 (Attached Plan B)
- 2. Food Vendor Space: 480 +/- Rentable Square Feet, First Floor, Exterior (#5 on Attached Plan A) \* Permitting may be required