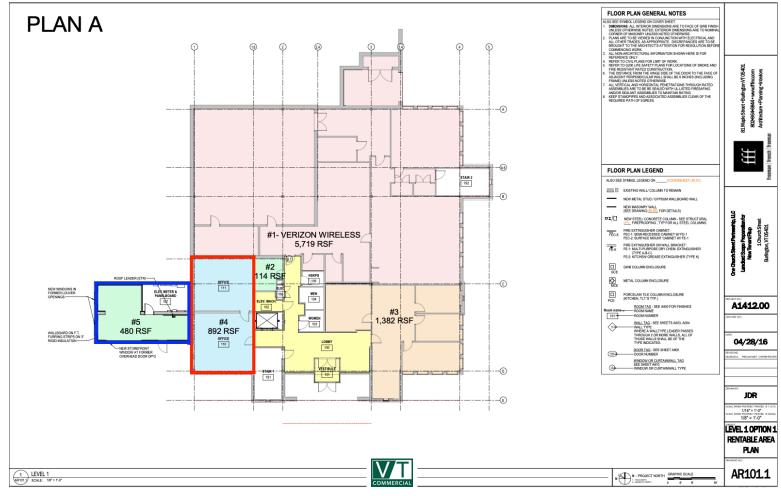

## Available Spaces

- 1. Suite 301: 2,485 +/- Rentable Square Feet, Third Floor, Suite 301 (Attached Plan B)
- 2. Food Vendor Space: 480 +/- Rentable Square Feet, First Floor, Exterior (#5 on Attached Plan A) \* Permitting may be required