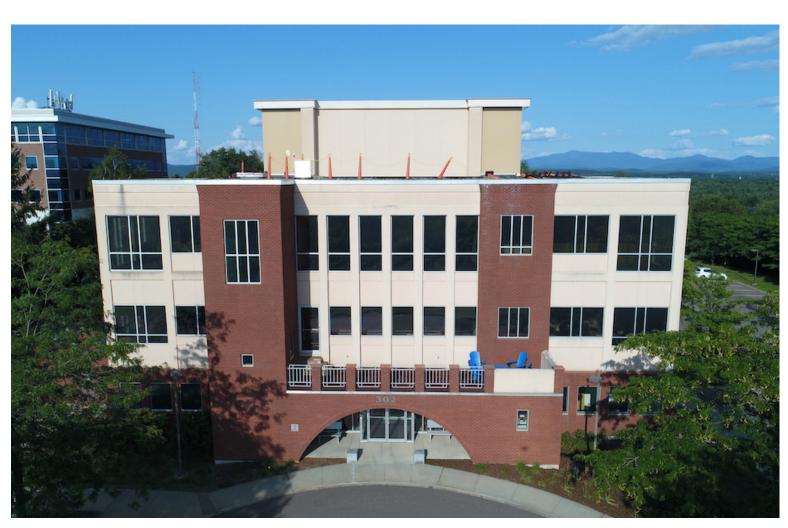

## **CLASS A WITH A VIEW!**

302 Mountain View Drive, Colchester, VT

Beautiful Class A Office Space located on Water Tower Hill in Colchester. Sit at your desk and enjoy these unbelievable Adirondack and Lake Champlain views. The building is less than 1 minute from exit 16 off of Route 89, approximately 10 minutes to downtown Burlington, and just over 10 minutes to the airport. Call us for more details!