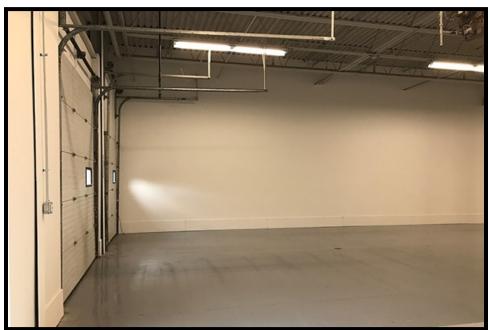

trash)

Middle unit: A 3,600 SF warehouse/pack n ship/ flex space with drive in door and dock. Very little office area, but has bathroom and kitchenette. clean epoxy floor, 15' ceilings, freshly painted and ready to go! Gas heat, onsite parking and signage. Easy to find location right at the entrance of Ave D.