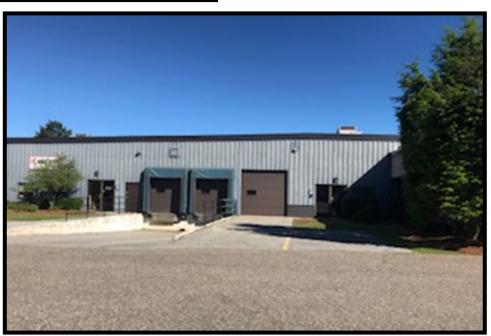

trash)

Middle unit: A 3,600 SF warehouse/pack n ship/ flex space with drive in door and dock. Very little office area, but has bathroom and kitchenette. clean epoxy floor, 15' ceilings, freshly painted and ready to go! Gas heat, onsite parking and signage. Easy to find location right at the entrance of Ave D.