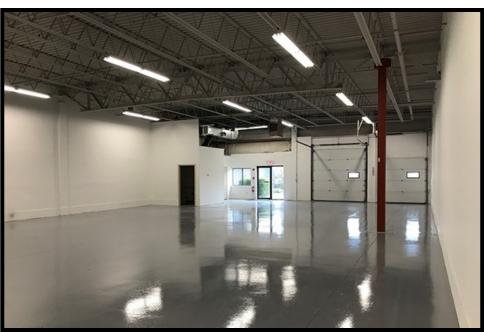

trash)

Middle unit: A 3,600 SF warehouse/pack n ship/ flex space with drive in door and dock. Very little office area, but has bathroom and kitchenette. clean epoxy floor, 15' ceilings, freshly painted and ready to go! Gas heat, onsite parking and signage. Easy to find location right at the entrance of Ave D.