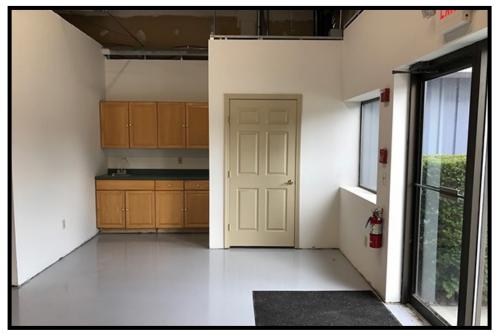

trash)

Middle unit: A 3,600 SF warehouse/pack n ship/ flex space with drive in door and dock. Very little office area, but has bathroom and kitchenette. clean epoxy floor, 15' ceilings, freshly painted and ready to go! Gas heat, onsite parking and signage. Easy to find location right at the entrance of Ave D.