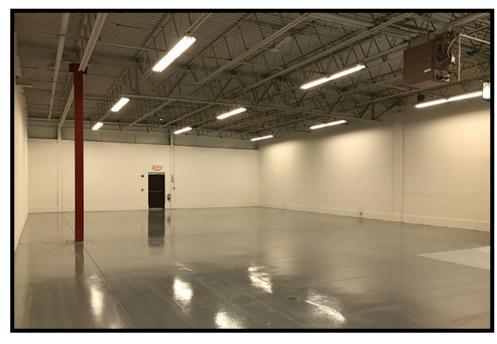

trash)

Middle unit: A 3,600 SF warehouse/pack n ship/ flex space with drive in door and dock. Very little office area, but has bathroom and kitchenette. clean epoxy floor, 15' ceilings, freshly painted and ready to go! Gas heat, onsite parking and signage. Easy to find location right at the entrance of Ave D.