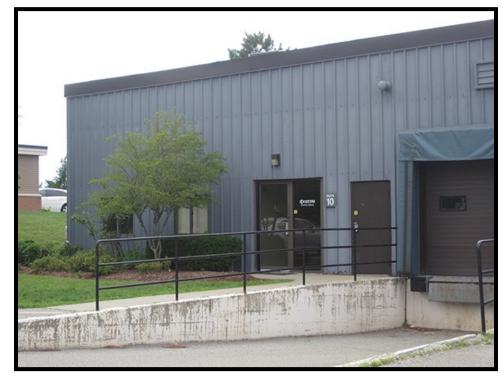

trash)

Middle unit: A 3,600 SF warehouse/pack n ship/ flex space with drive in door and dock. Very little office area, but has bathroom and kitchenette. clean epoxy floor, 15' ceilings, freshly painted and ready to go! Gas heat, onsite parking and signage. Easy to find location right at the entrance of Ave D.