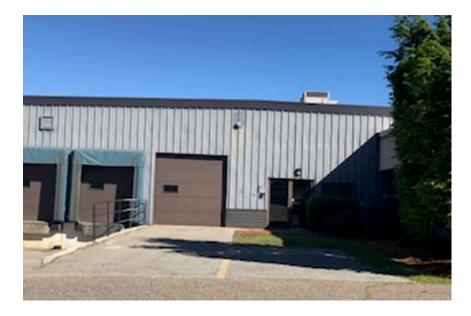

trash)

Middle unit: A 3,600 SF warehouse/pack n ship/ flex space with drive in door and dock. Very little office area, but has bathroom and kitchenette. clean epoxy floor, 15' ceilings, freshly painted and ready to go! Gas heat, onsite parking and signage. Easy to find location right at the entrance of Ave D.