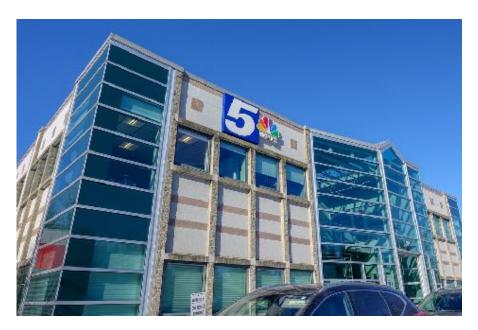

## Bright Office Space In High Traffic Area 553 Roosevelt Highway, Colchester, VT

Location: I-89 Exit 16

Use: Office

Ranging 1,034 to 13,524 SF +\-Sizes:

(Any, All, or Combination of 1,034 SF

2,325 SF | 5,966 SF | 4,199 SF)