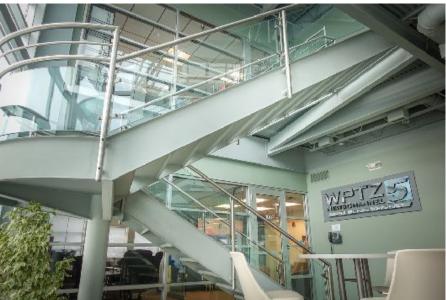

## Bright Office Space In High Traffic Area 553 Roosevelt Highway, Colchester, VT

Location: I-89 Exit 16

Use: Office

Ranging 1,034 to 13,524 SF +\-Sizes:

(Any, All, or Combination of 1,034 SF

2,325 SF | 5,966 SF | 4,199 SF)

First Floor - Main Building