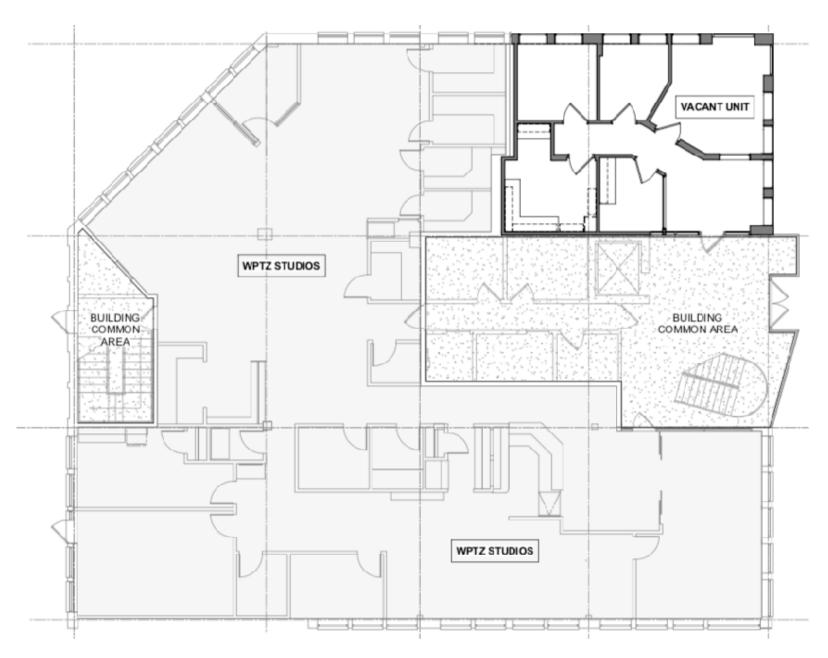

## EXCLUSIVELY FOR LEASE



## Bright Office Space In High Traffic Area 553 Roosevelt Highway, Colchester, VT

Location: I-89 Exit 16

Use: Office

Ranging 1,034 to 13,524 SF +\-Sizes:

(Any, All, or Combination of 1,034 SF

2,325 SF | 5,966 SF | 4,199 SF)

Summer 2019 Available:

On-Site Parking:

\$16/SF NNN(\$6.29/SF +/-) Price:

A tour of the property and additional details may be arranged through contacting Tony Blake or Johnny Beal at 802-864-2000.

Tony Blake x13 tony.blake@vtcommercial.com P: 802-864-2000 186 College Street Burlington, VT 05401 Johnny Beal x11 jb@vtcommercial.com F: 802-862-2440



First Floor - Main Building