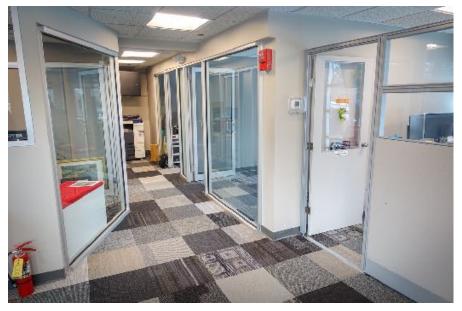

## Bright Office Space In High Traffic Area 553 Roosevelt Highway, Colchester, VT

Location: I-89 Exit 16

Use: Office

Ranging 1,034 to 13,524 SF +\-Sizes:

(Any, All, or Combination of 1,034 SF

2,325 SF | 5,966 SF | 4,199 SF)

First Floor - Main Building