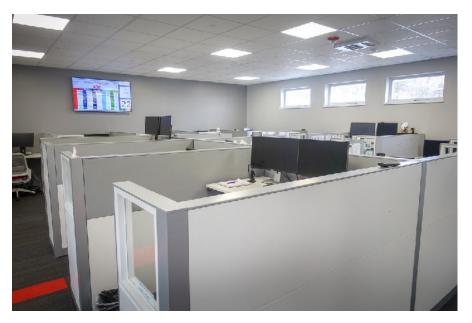

## Bright Office Space In High Traffic Area 553 Roosevelt Highway, Colchester, VT

Location: I-89 Exit 16

Use: Office

Ranging 1,034 to 13,524 SF +\-Sizes:

(Any, All, or Combination of 1,034 SF

2,325 SF | 5,966 SF | 4,199 SF)

First Floor - Main Building