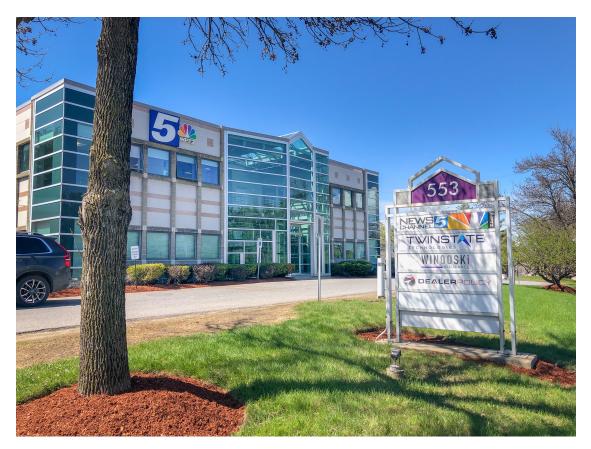

## Bright Office Space In High Traffic Area 553 Roosevelt Highway, Colchester, VT

Location: I-89 Exit 16

Use: Office

Ranging 1,034 to 13,524 SF +\-Sizes:

(Any, All, or Combination of 1,034 SF

2,325 SF | 5,966 SF | 4,199 SF)