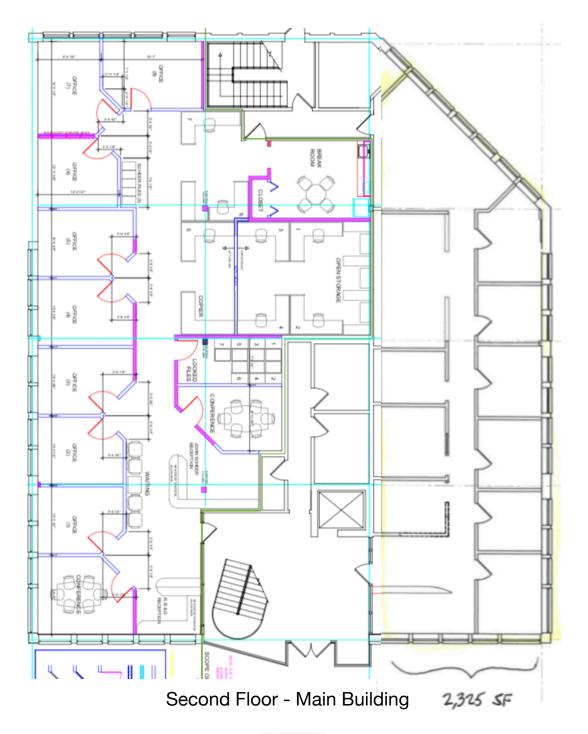

## Bright Office Space In High Traffic Area 553 Roosevelt Highway, Colchester, VT

Location: I-89 Exit 16

Use: Office

Ranging 1,034 to 13,524 SF +\-Sizes:

(Any, All, or Combination of 1,034 SF

2,325 SF | 5,966 SF | 4,199 SF)