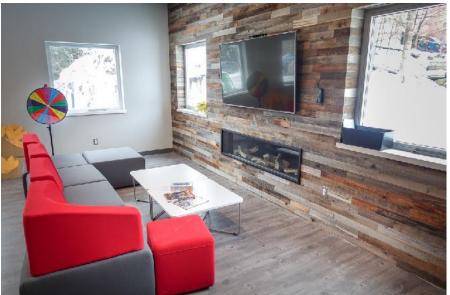

## Bright Office Space In High Traffic Area 553 Roosevelt Highway, Colchester, VT

Location: I-89 Exit 16

Use: Office

Ranging 1,034 to 13,524 SF +\-Sizes:

(Any, All, or Combination of 1,034 SF

2,325 SF | 5,966 SF | 4,199 SF)

First Floor - Main Building