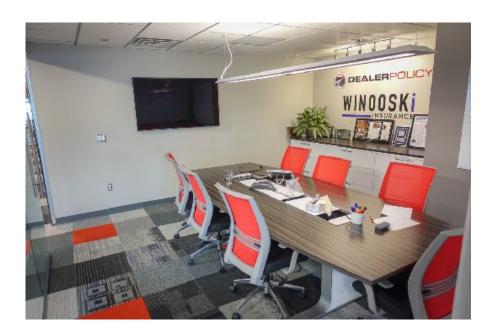

## Bright Office Space In High Traffic Area 553 Roosevelt Highway, Colchester, VT

Location: I-89 Exit 16

Use: Office

Ranging 1,034 to 13,524 SF +\-Sizes:

(Any, All, or Combination of 1,034 SF

2,325 SF | 5,966 SF | 4,199 SF)

First Floor - Main Building