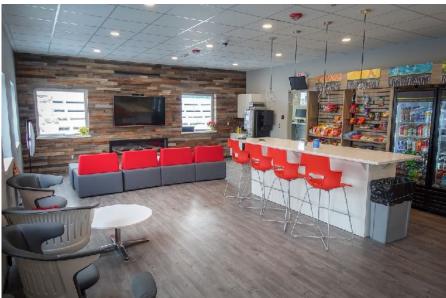

## Bright Office Space In High Traffic Area 553 Roosevelt Highway, Colchester, VT

Location: I-89 Exit 16

Use: Office

Ranging 1,034 to 13,524 SF +\-Sizes:

(Any, All, or Combination of 1,034 SF

2,325 SF | 5,966 SF | 4,199 SF)

First Floor - Main Building