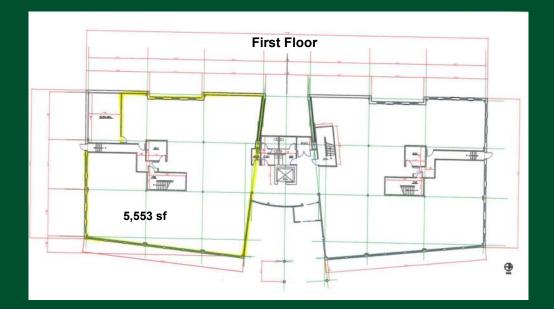

### 1060 HINESBURG RD SOUTH BURLINGTON, VT

- ⇒ AVAILABLE SUITES: 2,563, 2,658, 5,553, and 6,470sf
  - ⇒ RATE: \$14.00 (CAM: \$6.25-\$7.00) +ELECTRIC
    - ⇒ PLENTY OF PARKING!
    - ⇒ Great East and West Views!
- ⇒ BUILD-TO-SUIT (INCLUDES \$50/SF FIT-UP ALLOWANCE!)

# Build-to-Suit! Space planning available!

Second Floor

2,563 sf

6,470 sf

jb@vtcommercial.com

tony.blake@vtcommercial.com