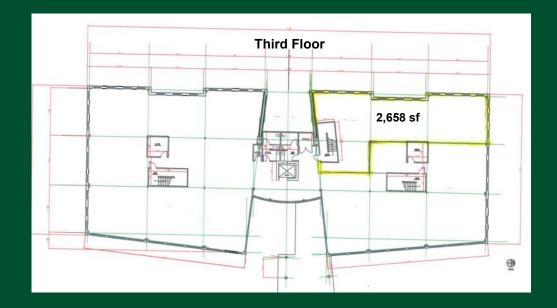

### 1060 HINESBURG RD SOUTH BURLINGTON, VT

- ⇒ AVAILABLE SUITES: 2,563, 2,658, 5,553, and 6,470sf
  - ⇒ RATE: \$14.00 (CAM: \$6.25-\$7.00) +ELECTRIC
    - ⇒ PLENTY OF PARKING!
    - ⇒ Great East and West Views!
- ⇒ BUILD-TO-SUIT (INCLUDES \$50/SF FIT-UP ALLOWANCE!)