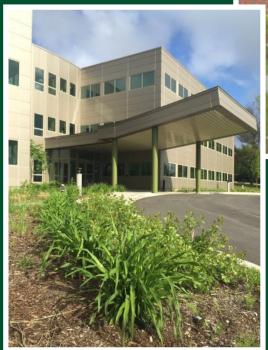

## BEAUTIFUL CLASS A OFFICE

### 1060 HINESBURG RD SOUTH BURLINGTON, VT

- ⇒ AVAILABLE SUITES: 2,563, 2,658, 5,553, and 6,470sf
  - ⇒ RATE: \$14.00 (CAM: \$6.25-\$7.00) +ELECTRIC
    - ⇒ PLENTY OF PARKING!
    - ⇒ Great East and West Views!
- ⇒ BUILD-TO-SUIT (INCLUDES \$50/SF FIT-UP ALLOWANCE!)

### Comments:

Beautiful Class A office suites are available in this newer, modern, and well maintained property. Bright and easily accessible, the available space is perfect for a multitude of professional office environment use.