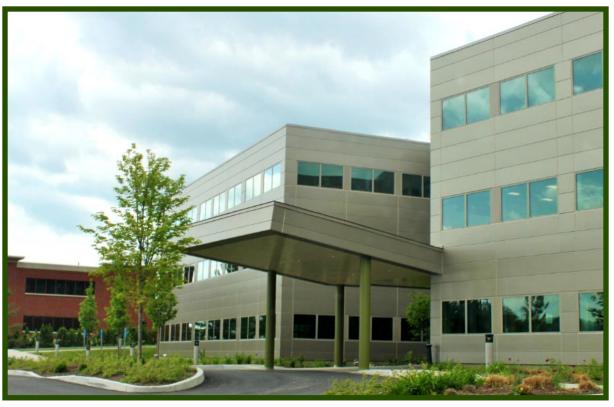

## BEAUTIFUL CLASS A OFFICE

### 1060 HINESBURG RD SOUTH BURLINGTON, VT

- ⇒ AVAILABLE SUITES: 2,563, 2,658, 5,553, and 6,470sf
  - ⇒ RATE: \$14.00 (CAM: \$6.25-\$7.00) +ELECTRIC
    - ⇒ PLENTY OF PARKING!
    - ⇒ Great East and West Views!
- ⇒ BUILD-TO-SUIT (INCLUDES \$50/SF FIT-UP ALLOWANCE!)

### Comments:

Beautiful Class A office suites are available in this newer, modern, and well maintained property. Bright and easily accessible, the available space is perfect for a multitude of professional office environment use.