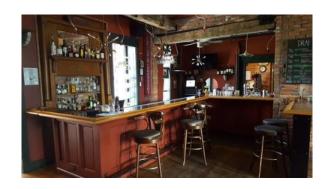

| Lease:     | Initial term negotiable<br>\$5,500/month + utilities                                                       |
|------------|------------------------------------------------------------------------------------------------------------|
| Assets:    | Fully equipped & furnished!<br>Huge outdoor deck<br>Two floors of dining— bar on each<br>Fully sprinklered |
| Available: | Immediate                                                                                                  |