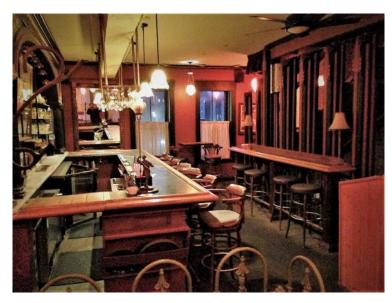

| Lease:     | Initial term negotiable<br>\$5,500/month + utilities                                                       |
|------------|------------------------------------------------------------------------------------------------------------|
| Assets:    | Fully equipped & furnished!<br>Huge outdoor deck<br>Two floors of dining— bar on each<br>Fully sprinklered |
| Available: | Immediate                                                                                                  |