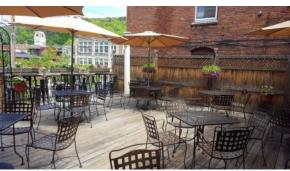

## PROVEN RESTAURANT & TAVERN LOCATION! TURN-KEY OPPORTUNITY!

| Seating:  | 90 inside plus 34 seasonal<br>patio/deck                                                                  |
|-----------|-----------------------------------------------------------------------------------------------------------|
| Location: | High traffic area<br>In the heart of Downtown<br>Established location<br>Close to State Street & US Rt. 2 |
| Parking:  | Significant municipal spaces                                                                              |

| Lease:     | Initial term negotiable<br>\$5,500/month + utilities                                                       |
|------------|------------------------------------------------------------------------------------------------------------|
| Assets:    | Fully equipped & furnished!<br>Huge outdoor deck<br>Two floors of dining— bar on each<br>Fully sprinklered |
| Available: | Immediate                                                                                                  |