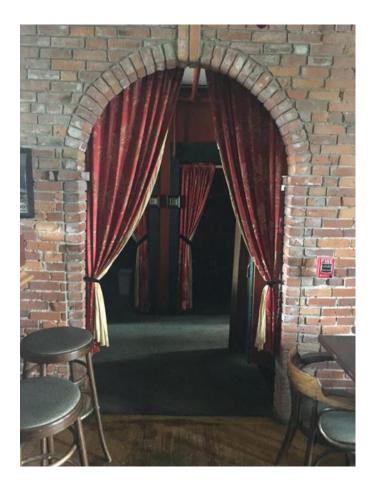

## PROVEN RESTAURANT & TAVERN LOCATION! TURN-KEY OPPORTUNITY!

| Seating:  | 90 inside plus 34 seasonal<br>patio/deck                                                                  |
|-----------|-----------------------------------------------------------------------------------------------------------|
| Location: | High traffic area<br>In the heart of Downtown<br>Established location<br>Close to State Street & US Rt. 2 |
| Parking:  | Significant municipal spaces                                                                              |

| Lease:     | Initial term negotiable<br>\$5,500/month + utilities                                                       |
|------------|------------------------------------------------------------------------------------------------------------|
| Assets:    | Fully equipped & furnished!<br>Huge outdoor deck<br>Two floors of dining— bar on each<br>Fully sprinklered |
| Available: | Immediate                                                                                                  |