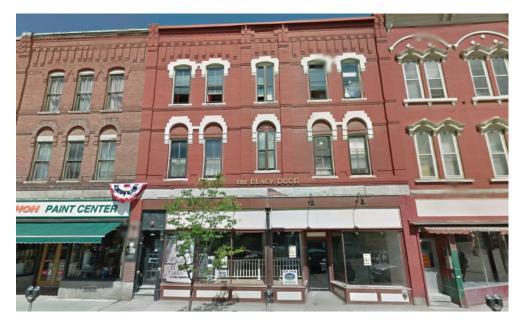

## 44 MAIN STREET Montpelier, Vermont

## PROVEN RESTAURANT & TAVERN LOCATION! TURN-KEY OPPORTUNITY!

| Seating:  | 90 inside plus 34 seasonal<br>patio/deck                                                                  |
|-----------|-----------------------------------------------------------------------------------------------------------|
| Location: | High traffic area<br>In the heart of Downtown<br>Established location<br>Close to State Street & US Rt. 2 |
| Parking:  | Significant municipal spaces                                                                              |