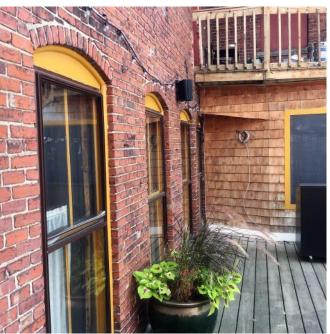

## PROVEN RESTAURANT & TAVERN LOCATION! TURN-KEY OPPORTUNITY!

| Seating:  | 90 inside plus 34 seasonal<br>patio/deck                                                                  |
|-----------|-----------------------------------------------------------------------------------------------------------|
| Location: | High traffic area<br>In the heart of Downtown<br>Established location<br>Close to State Street & US Rt. 2 |
| Parking:  | Significant municipal spaces                                                                              |

| Lease:     | Initial term negotiable<br>\$5,500/month + utilities                                                       |
|------------|------------------------------------------------------------------------------------------------------------|
| Assets:    | Fully equipped & furnished!<br>Huge outdoor deck<br>Two floors of dining— bar on each<br>Fully sprinklered |
| Available: | Immediate                                                                                                  |