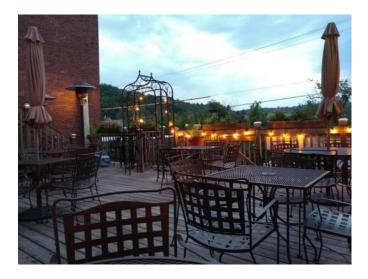

## PROVEN RESTAURANT & TAVERN LOCATION! TURN-KEY OPPORTUNITY!

| Seating:  | 90 inside plus 34 seasonal<br>patio/deck                                                                  |
|-----------|-----------------------------------------------------------------------------------------------------------|
| Location: | High traffic area<br>In the heart of Downtown<br>Established location<br>Close to State Street & US Rt. 2 |
| Parking:  | Significant municipal spaces                                                                              |

| Lease:     | Initial term negotiable<br>\$5,500/month + utilities                                                       |
|------------|------------------------------------------------------------------------------------------------------------|
| Assets:    | Fully equipped & furnished!<br>Huge outdoor deck<br>Two floors of dining— bar on each<br>Fully sprinklered |
| Available: | Immediate                                                                                                  |