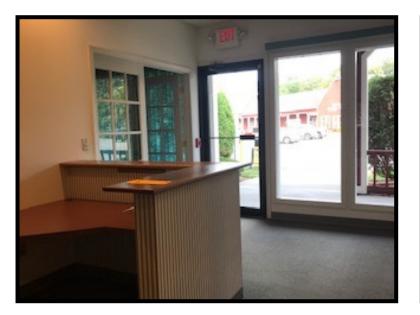

VT Commercial is pleased to offer this well cared for office suite for lease. Ideal for small accounting firm, law firm, engineering firm or general office user. Layout consist of 2 big rooms with windows, 1 large conf room with full glass lite French doors, two single offices, one was a former storage room with phone and IT. Space has open kitchenette and copier area. This suite is freshly cleaned and ready to go. Easy to find location, known as the "maroon mall complex" just off of Susie Wilson Road. This suite is next to Body LeBronze and Bessette Insurance.