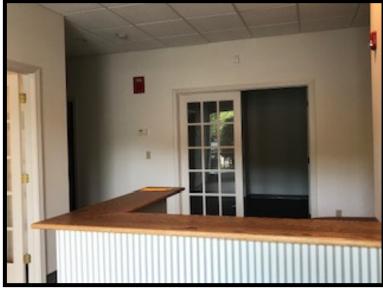

VT Commercial is pleased to offer this well cared for office suite for lease. Ideal for small accounting firm, law firm, engineering firm or general office user. Layout consist of 2 big rooms with windows, 1 large conf room with full glass lite French doors, two single offices, one was a former storage room with phone and IT. Space has open kitchenette and copier area. This suite is freshly cleaned and ready to go. Easy to find location, known as the "maroon mall complex" just off of Susie Wilson Road. This suite is next to Body LeBronze and Bessette Insurance.