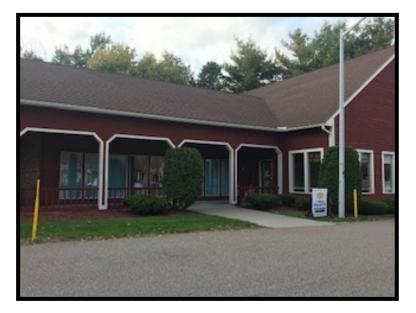

VT Commercial is pleased to offer this well cared for office suite for lease. Ideal for small accounting firm, law firm, engineering firm or general office user. Layout consist of 2 big rooms with windows, 1 large conf room with full glass lite French doors, two single offices, one was a former storage room with phone and IT. Space has open kitchenette and copier area. This suite is freshly cleaned and ready to go. Easy to find location, known as the "maroon mall complex" just off of Susie Wilson Road. This suite is next to Body LeBronze and Bessette Insurance.

- Natural Gas Heating and Cooling System
- Onsite parking
- Good signage
- Easy to find
- ADA Compliant
- Building is sprinklered and has a building system fire alarm