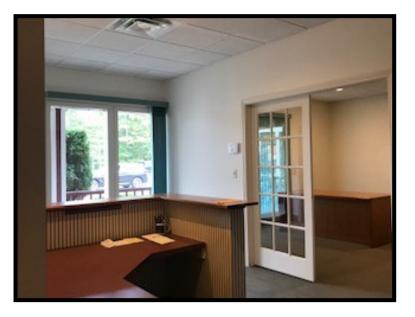

VT Commercial is pleased to offer this well cared for office suite for lease. Ideal for small accounting firm, law firm, engineering firm or general office user. Layout consist of 2 big rooms with windows, 1 large conf room with full glass lite French doors, two single offices, one was a former storage room with phone and IT. Space has open kitchenette and copier area. This suite is freshly cleaned and ready to go. Easy to find location, known as the "maroon mall complex" just off of Susie Wilson Road. This suite is next to Body LeBronze and Bessette Insurance.