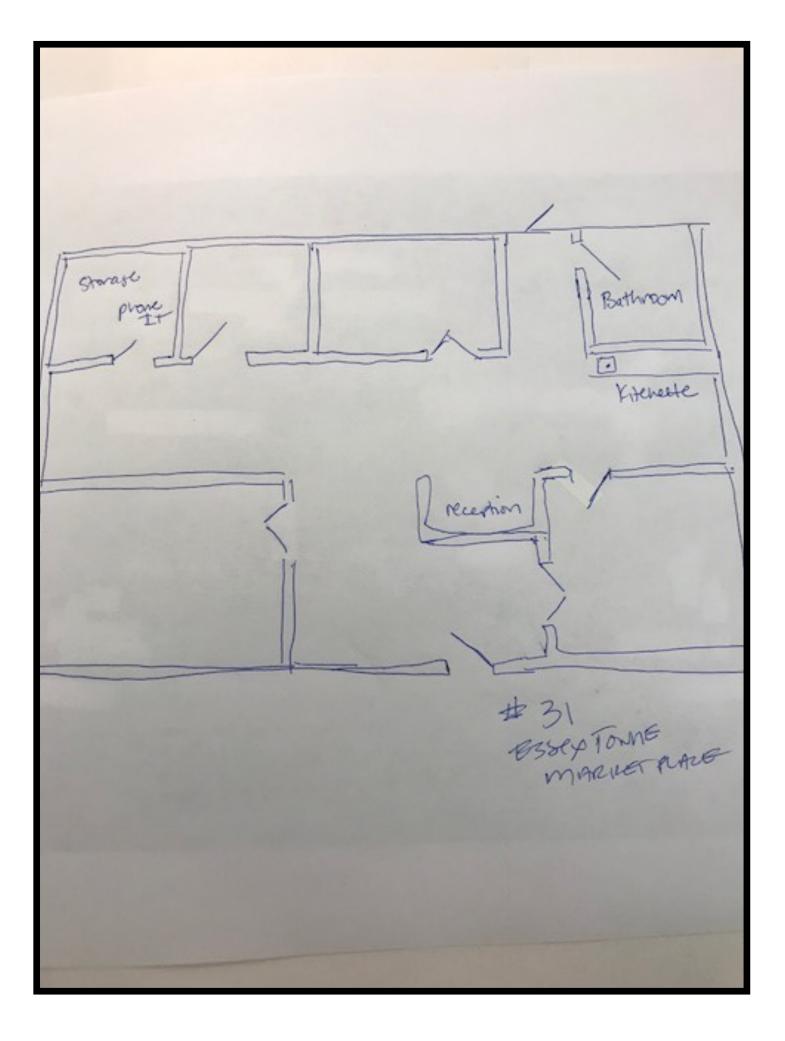

## Essex Towne Marketplace 1 Towne Marketplace, Unit 31, Essex Jct., VT

| Price: | \$1800 Monthly plus Gas &<br>Electric | Available: | Immediately                     |
|--------|---------------------------------------|------------|---------------------------------|
| Use:   | Office / Flex / Retail                | Parking:   | On-site                         |
| Size:  | 1,280 sf                              | Zoning:    | B1 zone office, retail, service |

VT Commercial is pleased to offer this well cared for office suite for lease. Ideal for small accounting firm, law firm, engineering firm or general office user. Layout consist of 2 big rooms with windows, 1 large conf room with full glass lite French doors, two single offices, one was a former storage room with phone and IT. Space has open kitchenette and copier area. This suite is freshly cleaned and ready to go. Easy to find location, known as the "maroon mall complex" just off of Susie Wilson Road. This suite is next to Body LeBronze and Bessette Insurance.