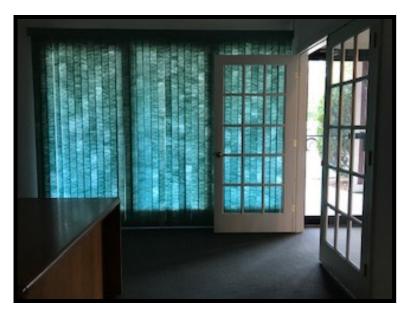

VT Commercial is pleased to offer this well cared for office suite for lease. Ideal for small accounting firm, law firm, engineering firm or general office user. Layout consist of 2 big rooms with windows, 1 large conf room with full glass lite French doors, two single offices, one was a former storage room with phone and IT. Space has open kitchenette and copier area. This suite is freshly cleaned and ready to go. Easy to find location, known as the "maroon mall complex" just off of Susie Wilson Road. This suite is next to Body LeBronze and Bessette Insurance.