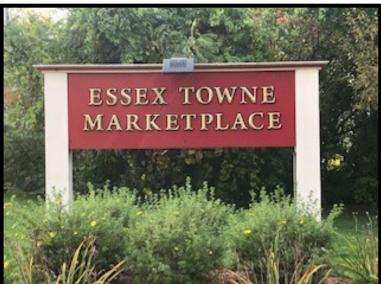

## Essex Towne Marketplace 1 Towne Marketplace, Unit 31, Essex Jct., VT

| Price: | \$1800 Monthly plus Gas &<br>Electric | Available: | Immediately                     |
|--------|---------------------------------------|------------|---------------------------------|
| Use:   | Office / Flex / Retail                | Parking:   | On-site                         |
| Size:  | 1,280 sf                              | Zoning:    | B1 zone office, retail, service |

VT Commercial is pleased to offer this well cared for office suite for lease. Ideal for small accounting firm, law firm, engineering firm or general office user. Layout consist of 2 big rooms with windows, 1 large conf room with full glass lite French doors, two single offices, one was a former storage room with phone and IT. Space has open kitchenette and copier area. This suite is freshly cleaned and ready to go. Easy to find location, known as the "maroon mall complex" just off of Susie Wilson Road. This suite is next to Body LeBronze and Bessette Insurance.