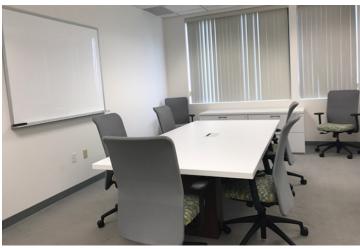

\$3.05/sf CAM

Small efficient suite located conveniently at Exit 12 in Williston. Offering over 1200 SF of wide open space ideal for 8 cubes, a 440 SF conference room, a single office and good size kitchenette, storage and bathroom.

- Class A office space
- T1 service, Fiber Optic, and Comcast available in the building
- Nice views with large windows
- Open space with conference room, one office and a bathroom
- Good parking
- Good signage
- Easy to find
- Available Now