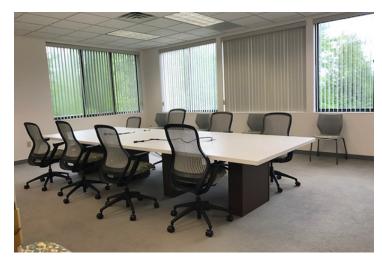

\$3.05/sf CAM

Small efficient suite located conveniently at Exit 12 in Williston. Offering over 1200 SF of wide open space ideal for 8 cubes, a 440 SF conference room, a single office and good size kitchenette, storage and bathroom.

- Class A office space
- T1 service, Fiber Optic, and Comcast available in the building
- Nice views with large windows
- Open space with conference room, one office and a bathroom
- Good parking
- Good signage
- Easy to find
- Available Now