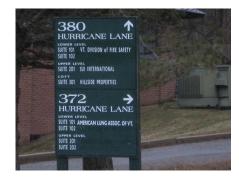

## Class A Office Space

372 Hurricane Lane, Suite 201, Williston, VT

Location: Near Taft Corners, I-89 Exit 12 Available: **Immediately** 

Use: Office Parking: On-site

Sizes: 2,448 +/- sf **Price:** \$11.00/sf NNN