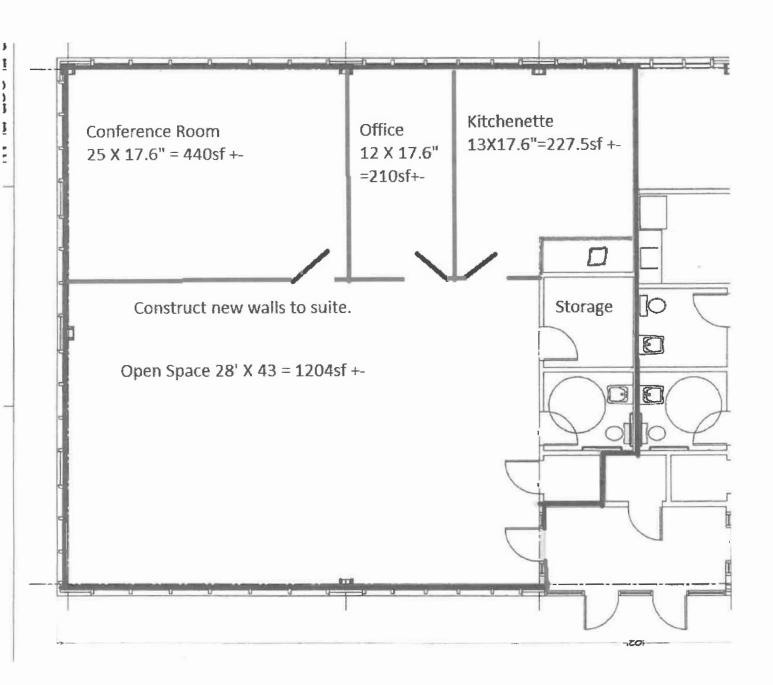

\$3.05/sf CAM

Small efficient suite located conveniently at Exit 12 in Williston. Offering over 1200 SF of wide open space ideal for 8 cubes, a 440 SF conference room, a single office and good size kitchenette, storage and bathroom.

- Class A office space
- T1 service, Fiber Optic, and Comcast available in the building
- Nice views with large windows
- Open space with conference room, one office and a bathroom
- Good parking
- Good signage
- Easy to find
- Available Now