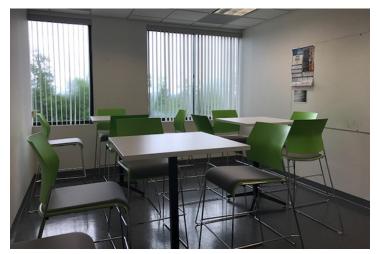

\$3.05/sf CAM

Small efficient suite located conveniently at Exit 12 in Williston. Offering over 1200 SF of wide open space ideal for 8 cubes, a 440 SF conference room, a single office and good size kitchenette, storage and bathroom.

- Class A office space
- T1 service, Fiber Optic, and Comcast available in the building
- Nice views with large windows
- Open space with conference room, one office and a bathroom
- Good parking
- Good signage
- Easy to find
- Available Now