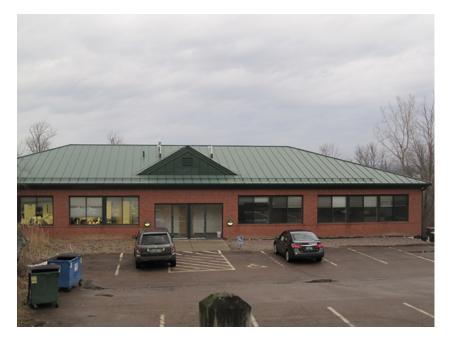

## Class A Office Space

372 Hurricane Lane, Suite 201, Williston, VT

Location: Near Taft Corners, I-89 Exit 12 Available: **Immediately** 

Use: Office Parking: On-site

Sizes: 2,448 +/- sf **Price:** \$11.00/sf NNN

\$3.05/sf CAM

Small efficient suite located conveniently at Exit 12 in Williston. Offering over 1200 SF of wide open space ideal for 8 cubes, a 440 SF conference room, a single office and good size kitchenette, storage and bathroom.