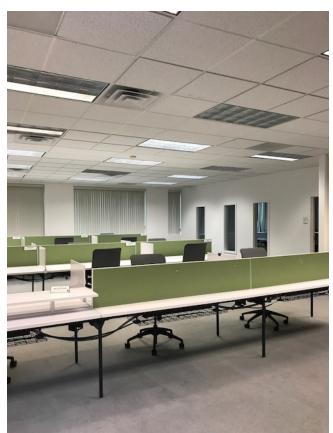

\$3.05/sf CAM

Small efficient suite located conveniently at Exit 12 in Williston. Offering over 1200 SF of wide open space ideal for 8 cubes, a 440 SF conference room, a single office and good size kitchenette, storage and bathroom.

- Class A office space
- T1 service, Fiber Optic, and Comcast available in the building
- Nice views with large windows
- Open space with conference room, one office and a bathroom
- Good parking
- Good signage
- Easy to find
- Available Now