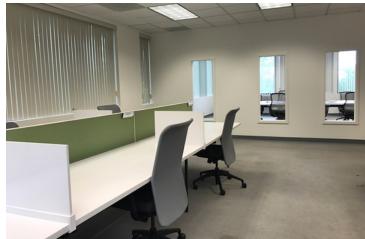

\$3.05/sf CAM

Small efficient suite located conveniently at Exit 12 in Williston. Offering over 1200 SF of wide open space ideal for 8 cubes, a 440 SF conference room, a single office and good size kitchenette, storage and bathroom.

- Class A office space
- T1 service, Fiber Optic, and Comcast available in the building
- Nice views with large windows
- Open space with conference room, one office and a bathroom
- Good parking
- Good signage
- Easy to find
- Available Now