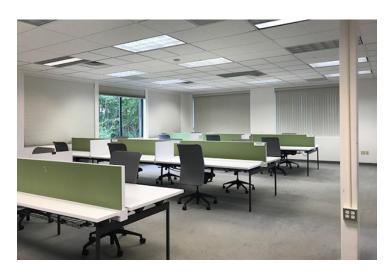

\$3.05/sf CAM

Small efficient suite located conveniently at Exit 12 in Williston. Offering over 1200 SF of wide open space ideal for 8 cubes, a 440 SF conference room, a single office and good size kitchenette, storage and bathroom.

- Class A office space
- T1 service, Fiber Optic, and Comcast available in the building
- Nice views with large windows
- Open space with conference room, one office and a bathroom
- Good parking
- Good signage
- Easy to find
- Available Now