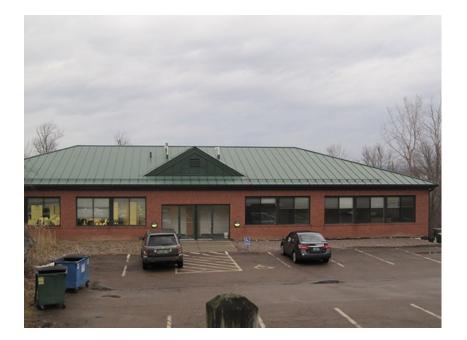

## Class A Office Space

372 Hurricane Lane, Suite 201, Williston, VT

**Location:** Near Taft Corners, I-89 Exit 12 Available: Immediately

Use: Office Parking: On-site

Sizes: 2.448 +/- sf **Price:** \$11.00/sf NNN

\$3.05/sf CAM

Small efficient suite located conveniently at Exit 12 in Williston. Offering over 1200 SF of wide open space ideal for 8 cubes, a 440 SF conference room, a single office and good size kitchenette, storage and bathroom.