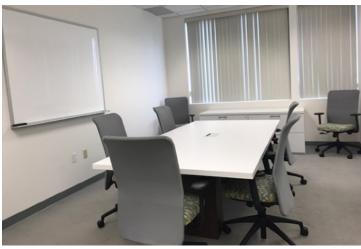

\$3.05/sf CAM

Small efficient suite located conveniently at Exit 12 in Williston. Offering over 1200 SF of wide open space ideal for 8 cubes, a 440 SF conference room, a single office and good size kitchenette, storage and bathroom.

- Class A office space
- T1 service, Fiber Optic, and Comcast available in the building
- Nice views with large windows
- Open space with conference room, one office and two bathrooms
- Good parking
- Good signage
- Easy to find
- Available Now