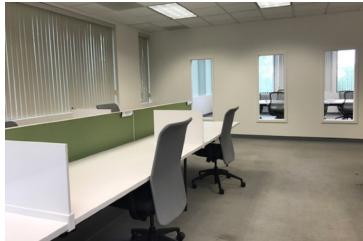

\$3.05/sf CAM

Small efficient suite located conveniently at Exit 12 in Williston. Offering over 1200 SF of wide open space ideal for 8 cubes, a 440 SF conference room, a single office and good size kitchenette, storage and bathroom.

- Class A office space
- T1 service, Fiber Optic, and Comcast available in the building
- Nice views with large windows
- Open space with conference room, one office and two bathrooms
- Good parking
- Good signage
- Easy to find
- Available Now