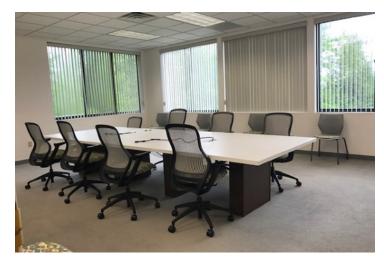

\$3.05/sf CAM

Small efficient suite located conveniently at Exit 12 in Williston. Offering over 1200 SF of wide open space ideal for 8 cubes, a 440 SF conference room, a single office and good size kitchenette, storage and bathroom.

- Class A office space
- T1 service, Fiber Optic, and Comcast available in the building
- Nice views with large windows
- Open space with conference room, one office and two bathrooms
- Good parking
- Good signage
- Easy to find
- Available Now