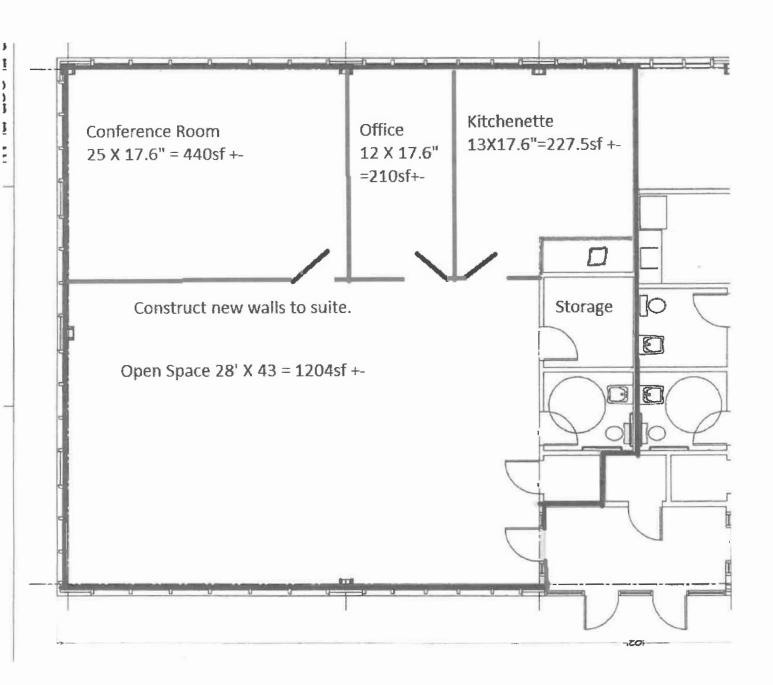

\$3.05/sf CAM

Small efficient suite located conveniently at Exit 12 in Williston. Offering over 1200 SF of wide open space ideal for 8 cubes, a 440 SF conference room, a single office and good size kitchenette, storage and bathroom.

- Class A office space
- T1 service, Fiber Optic, and Comcast available in the building
- Nice views with large windows
- Open space with conference room, one office and two bathrooms
- Good parking
- Good signage
- Easy to find
- Available Now