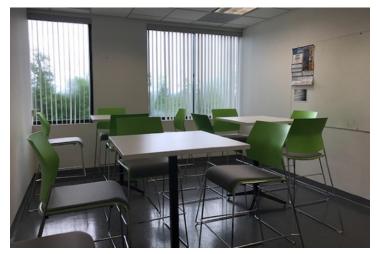

\$3.05/sf CAM

Small efficient suite located conveniently at Exit 12 in Williston. Offering over 1200 SF of wide open space ideal for 8 cubes, a 440 SF conference room, a single office and good size kitchenette, storage and bathroom.

- Class A office space
- T1 service, Fiber Optic, and Comcast available in the building
- Nice views with large windows
- Open space with conference room, one office and two bathrooms
- Good parking
- Good signage
- Easy to find
- Available Now