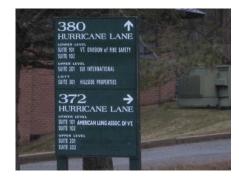

## Class A Office Space

372 Hurricane Lane, Suite 201, Williston, VT

**Location:** Near Taft Corners, I-89 Exit 12 Available: Immediately

Use: Office Parking: On-site

Sizes: 2.448 +/- sf **Price:** \$11.00/sf NNN