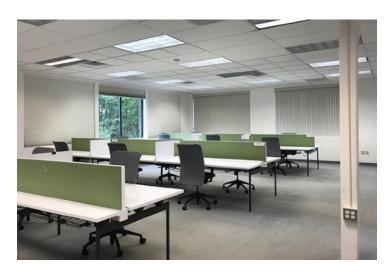

\$3.05/sf CAM

Small efficient suite located conveniently at Exit 12 in Williston. Offering over 1200 SF of wide open space ideal for 8 cubes, a 440 SF conference room, a single office and good size kitchenette, storage and bathroom.

- Class A office space
- T1 service, Fiber Optic, and Comcast available in the building
- Nice views with large windows
- Open space with conference room, one office and two bathrooms
- Good parking
- Good signage
- Easy to find
- Available Now