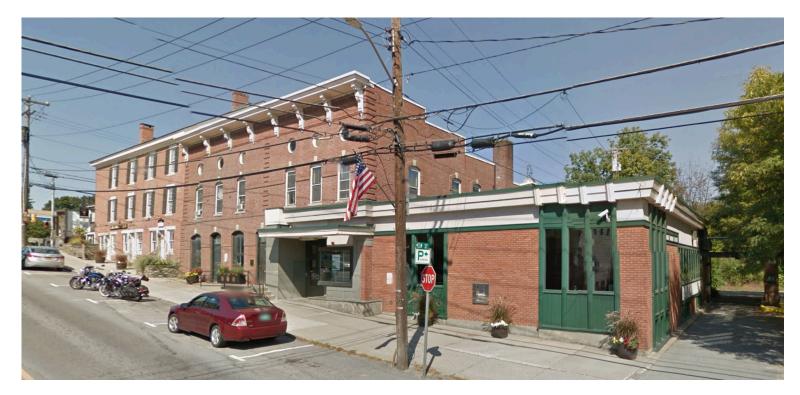

## **EXCLUSIVELY FOR LEASE**

14 South Main Street, Waterbury Vermont

## **PROPERTY HIGHLIGHTS**

- Commercial Mixed Use Building compromising: 4,124± SF of retail/office on the First floor 2,847 ± SF of office on the Second floor 2,000+- SF finished Basement
- Premium Main Street location in the center of Waterbury, Vermont
- Abundant Parking in Adjoining Lot
- Drive thru available for approved uses.
- Competitive Lease Rates

- Fit up package available to qualified tenants
- This building will be undergoing extensive renovations including all new interior and building systems
- Zoning is "Central Business District" and includes Office, Retail, Restaurant and numerous other uses
- The bustling Town Waterbury, directly off of I-89, is home to Ben & Jerry's Ice Cream, Green Mountain Coffee Roasters, the Vermont State Offices complex comprising about 900 State Employees. It is also unofficially know as Vermont's Craft Beer Capital with proximity to nearly 20 breweries and brew pubs in the nearby area!