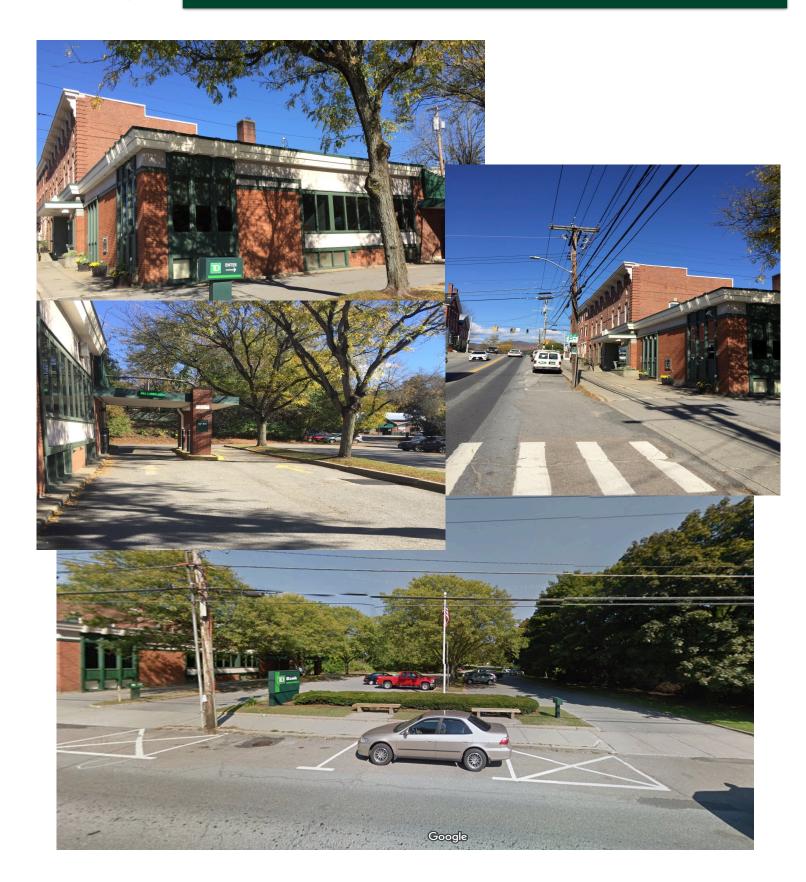

## **PROPERTY HIGHLIGHTS**

- Commercial Mixed Use Building compromising: 4,124± SF of retail/office on the First floor 2,847 ± SF of office on the Second floor 2,000+- SF finished Basement
- Premium Main Street location in the center of Waterbury, Vermont
- Abundant Parking in Adjoining Lot
- Drive thru available for approved uses.
- Competitive Lease Rates

- Fit up package available to qualified tenants
- This building will be undergoing extensive renovations including all new interior and building systems
- Zoning is "Central Business District" and includes Office, Retail, Restaurant and numerous other uses
- The bustling Town Waterbury, directly off of I-89, is home to Ben & Jerry's Ice Cream, Green Mountain Coffee Roasters, the Vermont State Offices complex comprising about 900 State Employees. It is also unofficially know as Vermont's Craft Beer Capital with proximity to nearly 20 breweries and brew pubs in the nearby area!

## EXCLUSIVELY FOR LEASE

14 South Main Street, Waterbury, VT