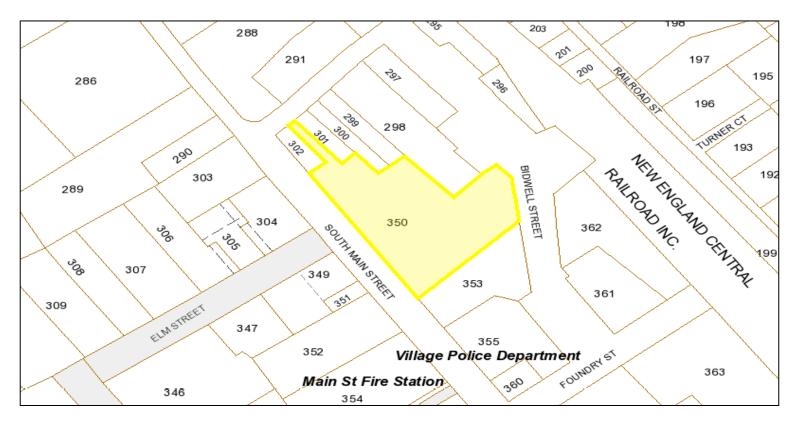

## **PROPERTY HIGHLIGHTS**

- Commercial Mixed Use Building compromising: 4,124± SF of retail/office on the First floor 2,847 ± SF of office on the Second floor 2,000+- SF finished Basement
- Premium Main Street location in the center of Waterbury, Vermont
- Abundant Parking in Adjoining Lot
- Drive thru available for approved uses.
- Competitive Lease Rates

## **EXCLUSIVELY FOR LEASE**

14 South Main Street, Waterbury, VT