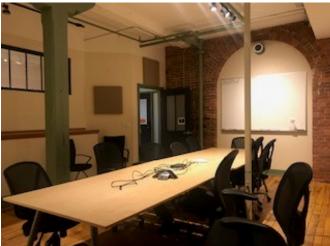

Suite 114 consists of 3 offices, a conference room and open admin area and kitchen. Old post and beam ambiance

with wood floor.

Suite 115 offers a contemporary feel, open high ceiling space with break area, bathroom and shower. Windows and balcony facing Pine Street.

## **SUITE 114**