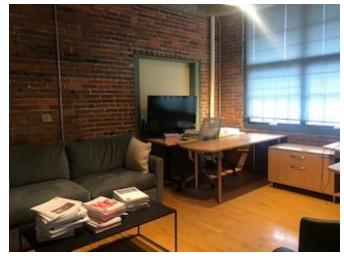

Suite 114 consists of 3 offices, a conference room and open admin area and kitchen. Old post and beam ambiance

with wood floor.

Suite 115 offers a contemporary feel, open high ceiling space with break area, bathroom and shower. Windows and balcony facing Pine Street.

## **SUITE 115**