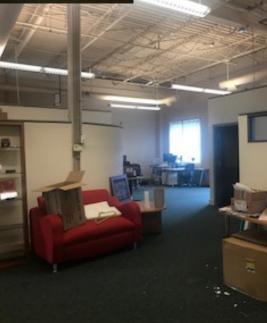

Suite 114 consists of 3 offices, a conference room and open admin area and kitchen. Old post and beam ambiance

with wood floor.

Suite 115 offers a contemporary feel, open high ceiling space with break area, bathroom and shower. Windows and balcony facing Pine Street.

## **SUITE 114**