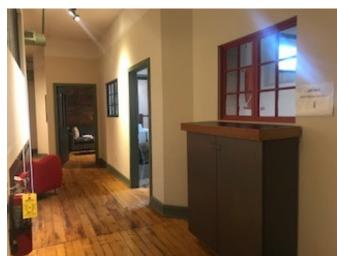

Suite 114 consists of 3 offices, a conference room and open admin area and kitchen. Old post and beam ambiance

with wood floor.

Suite 115 offers a contemporary feel, open high ceiling space with break area, bathroom and shower. Windows and balcony facing Pine Street.

## **SUITE 114**