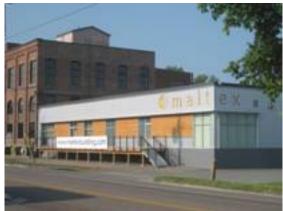

## South End Office Space 431 Pine Street, Suite 114 & 115, Burlington, VT

| Location: | Maltex Building                                                           | Available: | Immediately                |
|-----------|---------------------------------------------------------------------------|------------|----------------------------|
| Use:      | Office, Flex                                                              | Parking:   | On-site                    |
| Sizes:    | Suite 114 = 2216 SF<br>Suite 115 = 2974 SF<br>Can be combined for 5190 SF | Price:     | \$16.50/SF NNN (\$5.72/SF) |