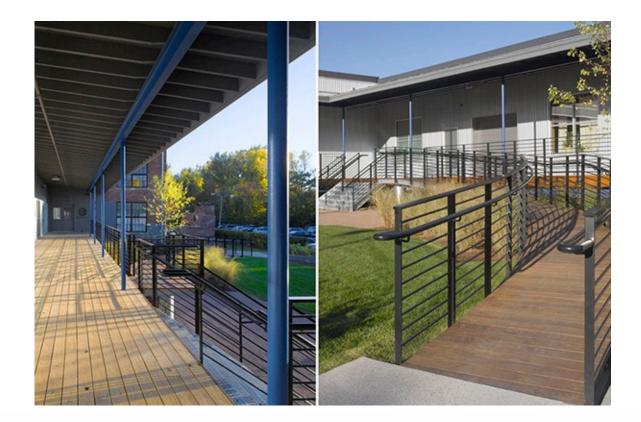

Suite 114 consists of 3 offices, a conference room and open admin area and kitchen. Old post and beam ambiance

with wood floor.

Suite 115 offers a contemporary feel, open high ceiling space with break area, bathroom and shower. Windows and balcony facing Pine Street.