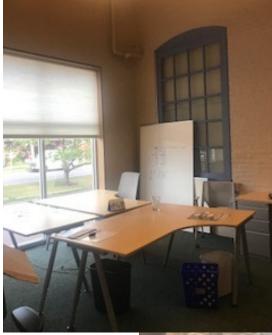

Suite 114 consists of 3 offices, a conference room and open admin area and kitchen. Old post and beam ambiance

with wood floor.

Suite 115 offers a contemporary feel, open high ceiling space with break area, bathroom and shower. Windows and balcony facing Pine Street.

## **SUITE 115**