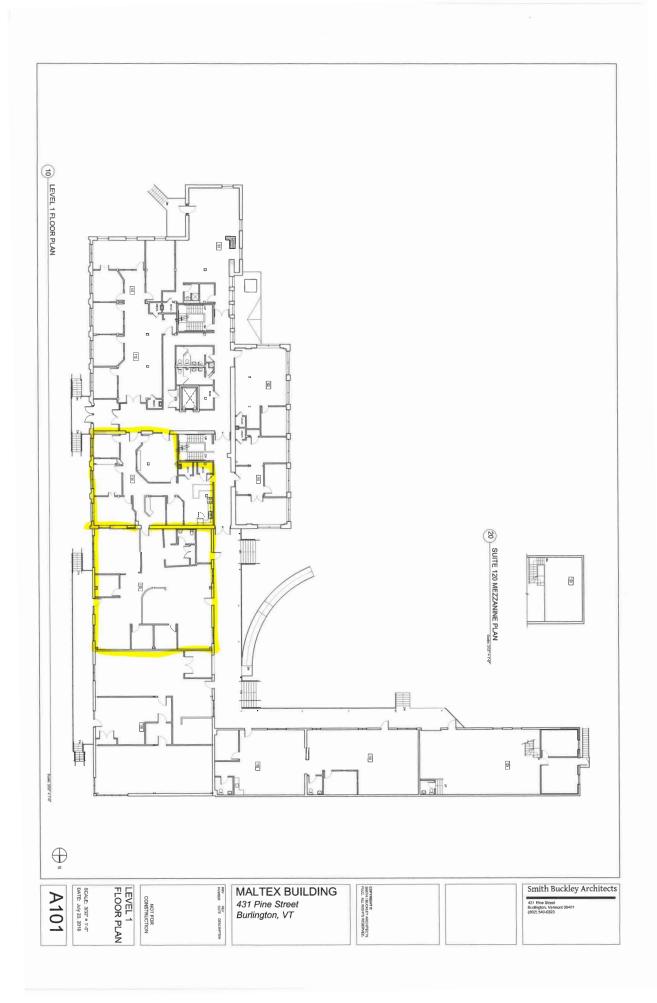

## South End Office Space 431 Pine Street, Suite 114 & 115, Burlington, VT

| Location: | Maltex Building                                                           | Available: | Immediately                |
|-----------|---------------------------------------------------------------------------|------------|----------------------------|
| Use:      | Office, Flex                                                              | Parking:   | On-site                    |
| Sizes:    | Suite 114 = 2216 SF<br>Suite 115 = 2974 SF<br>Can be combined for 5190 SF | Price:     | \$16.50/SF NNN (\$5.72/SF) |

Suite 114 consists of 3 offices, a conference room and open admin area and kitchen. Old post and beam ambiance

with wood floor.

Suite 115 offers a contemporary feel, open high ceiling space with break area, bathroom and shower. Windows and balcony facing Pine Street.