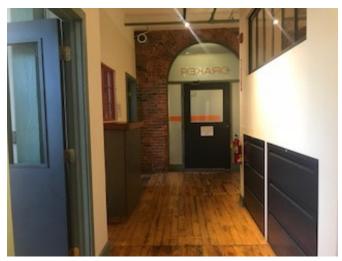

Suite 114 consists of 3 offices, a conference room and open admin area and kitchen. Old post and beam ambiance

with wood floor.

Suite 115 offers a contemporary feel, open high ceiling space with break area, bathroom and shower. Windows and balcony facing Pine Street.

## **SUITE 114**