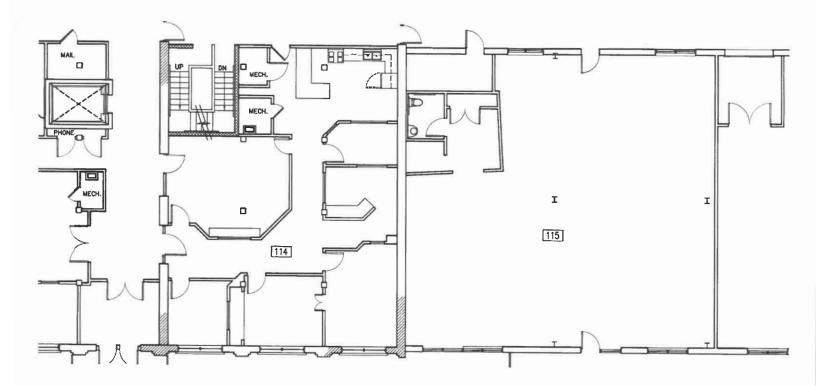

| Parking:   | On-site                    |
| Sizes:    | Suite 114 = 2216 SF<br>Suite 115 = 2974 SF<br>Can be combined for 5190 SF | Price:     | \$16.50/SF NNN (\$5.72/SF) |

Suite 114 consists of 3 offices, a conference room and open admin area and kitchen. Old post and beam ambiance

with wood floor.

Suite 115 offers a contemporary feel, open high ceiling space with break area, bathroom and shower. Windows and balcony facing Pine Street.

Available now!



Call or email Linda I Letourneau for more information: 802-343-2107 <u>linda@vtcommercial.com</u> <u>www.vtcommercial.com</u> 186 College Street, Burlington, Vermont 05401

Information contained herein is believed to be accurate, but is not warranted. This is not a legally binding offer to sell or lease.





















## **SUITE 114**

















## **SUITE 115**