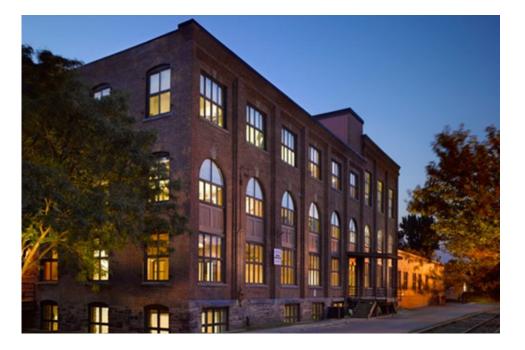

## South End Office Space 431 Pine Street, Suite 114 & 115, Burlington, VT

| Location: | Maltex Building                                                           | Available: | Immediately                |
|-----------|---------------------------------------------------------------------------|------------|----------------------------|
| Use:      | Office, Flex                                                              | Parking:   | On-site                    |
| Sizes:    | Suite 114 = 2216 SF<br>Suite 115 = 2974 SF<br>Can be combined for 5190 SF | Price:     | \$16.50/SF NNN (\$5.72/SF) |

Suite 114 consists of 3 offices, a conference room and open admin area and kitchen. Old post and beam ambiance

with wood floor.

Suite 115 offers a contemporary feel, open high ceiling space with break area, bathroom and shower. Windows and balcony facing Pine Street.