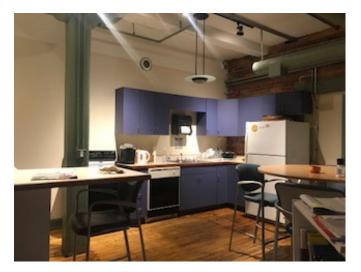

Suite 114 consists of 3 offices, a conference room and open admin area and kitchen. Old post and beam ambiance

with wood floor.

Suite 115 offers a contemporary feel, open high ceiling space with break area, bathroom and shower. Windows and balcony facing Pine Street.

## **SUITE 114**