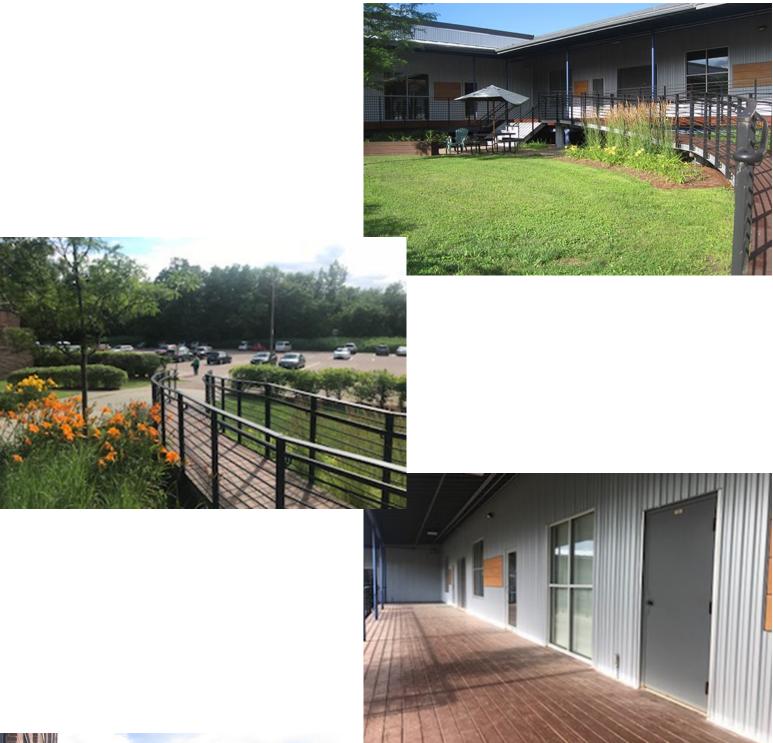

## **SUITE 115**

Suite 114 consists of 3 offices, a conference room and open admin area and kitchen. Old post and beam ambiance

with wood floor.

Suite 115 offers a contemporary feel, open high ceiling space with break area, bathroom and shower. Windows and balcony facing Pine Street.