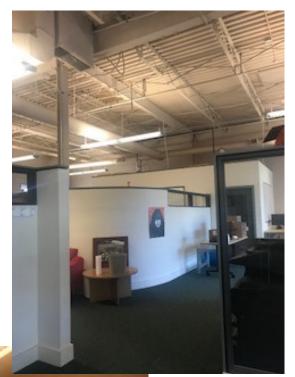

Suite 114 consists of 3 offices, a conference room and open admin area and kitchen. Old post and beam ambiance

with wood floor.

Suite 115 offers a contemporary feel, open high ceiling space with break area, bathroom and shower. Windows and balcony facing Pine Street.

## **SUITE 114**