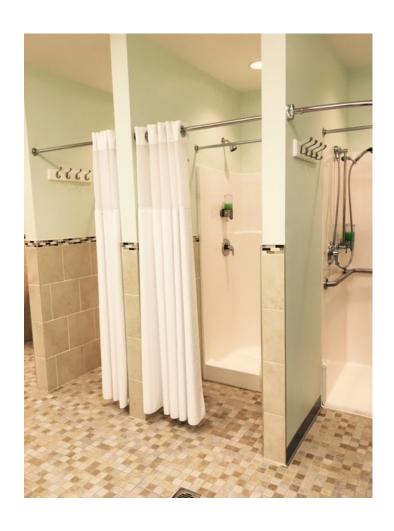

## **Excellent Visibility**

340 Dorset St., Suite 3, So. Burlington, VT

**Size:** 1,376 sf **Price:** \$15-\$18/SF NNN \$4.61

plus share of gas & electric

Zoning: Commercial Parking: On-Site

Big wide open room with high ceilings. Currently has rubber flooring so great for work out, yoga, weight lifting etc. This suite has shared access to a mens and ladies bathrooms with showers.