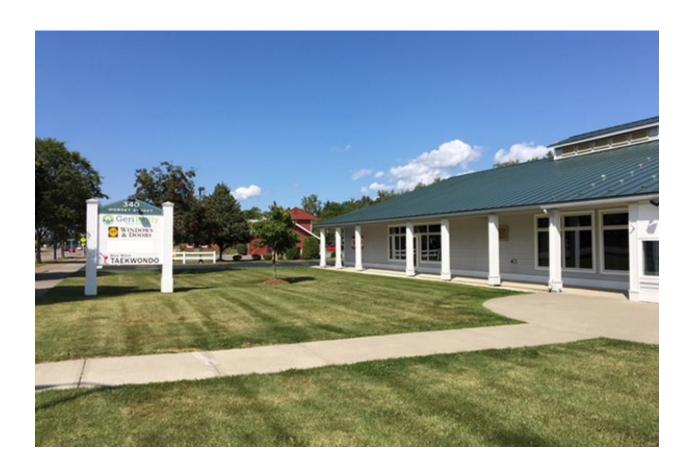

## **Excellent Visibility**

340 Dorset St., Suite 3, So. Burlington, VT

**Size:** 1,376 sf **Price:** \$15-\$18/SF NNN \$4.61

plus share of gas & electric

Zoning: Commercial Parking: On-Site

Big wide open room with high ceilings. Currently has rubber flooring so great for work out, yoga, weight lifting etc. This suite has shared access to a mens and ladies bathrooms with showers.

This space would make a nice little retail shop too!

- Easy to find location. Dorset Street is a major traffic artery in South Burlington with tons of visibility.
- On site parking.
- Lots of windows.
- Vacant and Ready for your business!