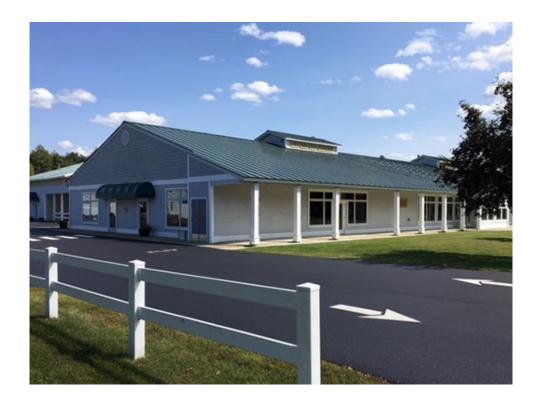

## **Excellent Visibility**

340 Dorset St., Suite 3, So. Burlington, VT

**Size:** 1,376 sf **Price:** \$15-\$18/SF NNN \$4.61

plus share of gas & electric

Zoning: Commercial Parking: On-Site

Big wide open room with high ceilings. Currently has rubber flooring so great for work out, yoga, weight lifting etc. This suite has shared access to a mens and ladies bathrooms with showers.

This space would make a nice little retail shop too!

- Easy to find location. Dorset Street is a major traffic artery in South Burlington with tons of visibility.
- On site parking.
- Lots of windows.
- Vacant and Ready for your business!