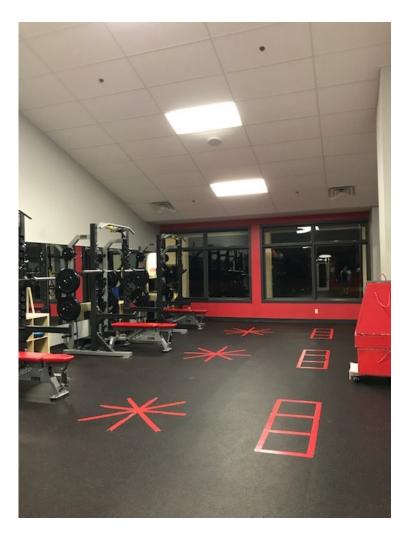

## **Excellent Visibility**

340 Dorset St., Suite 3, So. Burlington, VT

**Size:** 1,376 sf **Price:** \$15-\$18/SF NNN \$4.61

plus share of gas & electric

Zoning: Commercial Parking: On-Site

Big wide open room with high ceilings. Currently has rubber flooring so great for work out, yoga, weight lifting etc. This suite has shared access to a mens and ladies bathrooms with showers.