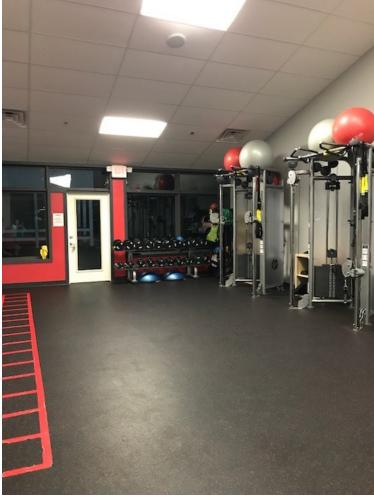

## **Excellent Visibility**

340 Dorset St., Suite 3, So. Burlington, VT

**Size:** 1,376 sf **Price:** \$15-\$18/SF NNN \$4.61

plus share of gas & electric

Zoning: Commercial Parking: On-Site

Big wide open room with high ceilings. Currently has rubber flooring so great for work out, yoga, weight lifting etc. This suite has shared access to a mens and ladies bathrooms with showers.