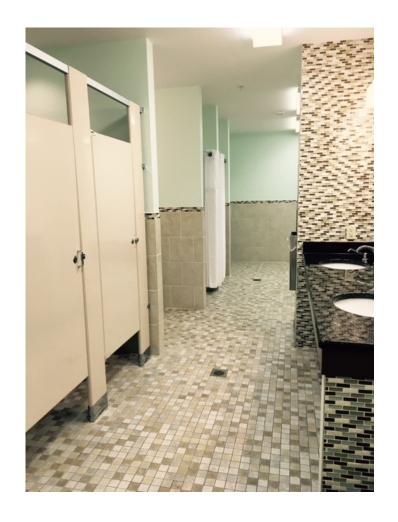

## **Excellent Visibility**

340 Dorset St., Suite 3, So. Burlington, VT

**Size:** 1,376 sf **Price:** \$15-\$18/SF NNN \$4.61

plus share of gas & electric

Zoning: Commercial Parking: On-Site

Big wide open room with high ceilings. Currently has rubber flooring so great for work out, yoga, weight lifting etc. This suite has shared access to a mens and ladies bathrooms with showers.