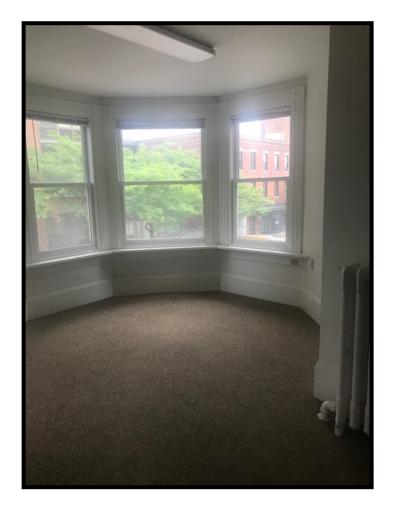

## Downtown Office Space

139 Bank Street, 2nd floor, Burlington, VT

Location: Corner of St. Paul & Bank St. Available: Immediately

Use: Office Parking: On-site, \$85/month

Sizes: 1.874 + / - sf**Price:** \$10/SF NNN (\$6.87/SF)

plus utilities (gas & electric)

Located next to Single Pebble Restaurant in downtown just a short walk from Church Street. Formerly known as the "Oz"

building back in the day. This property was renovated about 5 years ago. This second floor space is mostly private offices - each with windows. This location is across from the construction of City Place. Element Real Estate is on the first floor. Some on site parking at \$85/ monthly. Signage.