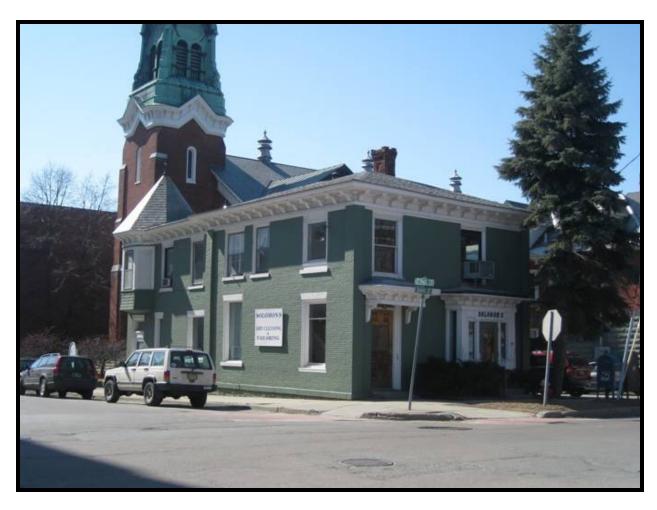

## Downtown Office Space

139 Bank Street, 2nd floor, Burlington, VT

Location: Corner of St. Paul & Bank St. Available: Immediately

Use: Office Parking: On-site, \$85/month

Sizes: 1.874 + / - sf**Price:** \$10/SF NNN (\$6.87/SF)

plus utilities (gas & electric)

Located next to Single Pebble Restaurant in downtown just a short walk from Church Street. Formerly known as the "Oz"

building back in the day. This property was renovated about 5 years ago. This second floor space is mostly private offices - each with windows. This location is across from the construction of City Place. Element Real Estate is on the first floor. Some on site parking at \$85/ monthly. Signage.

- · Easy to find
- Flexible terms
- Owned by First Baptist Church of Burlington