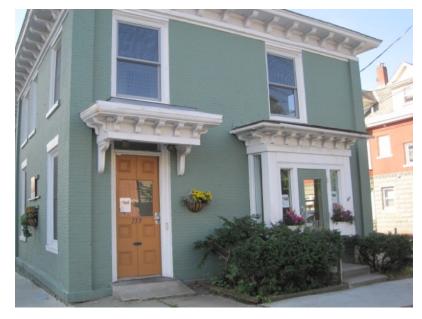

## Downtown Office Space

139 Bank Street, 2nd floor, Burlington, VT

Location: Corner of St. Paul & Bank St. Available: Immediately

Use: Office Parking: On-site, \$85/month

Sizes: 1.874 + / - sf**Price:** \$10/SF NNN (\$6.87/SF)

plus utilities (gas & electric)

Located next to Single Pebble Restaurant in downtown just a short walk from Church Street. Formerly known as the "Oz"

building back in the day. This property was renovated about 5 years ago. This second floor space is mostly private offices - each with windows. This location is across from the construction of City Place. Element Real Estate is on the first floor. Some on site parking at \$85/ monthly. Signage.