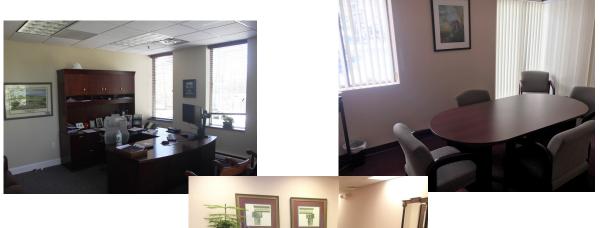

## 150 KENNEDY DRIVE South Burlington, VT

- Size: 2,217 square feet, street front 5 offices, reception area, kitchen, bathrooms, conference room, & file rooms
- Location: Close to the intersection of Kennedy Dr. & Hinesburg Rd. Close to airport and I89
- Price: \$14/sf NNN (\$7.50/sf includes all utilities!) based on current floor plan