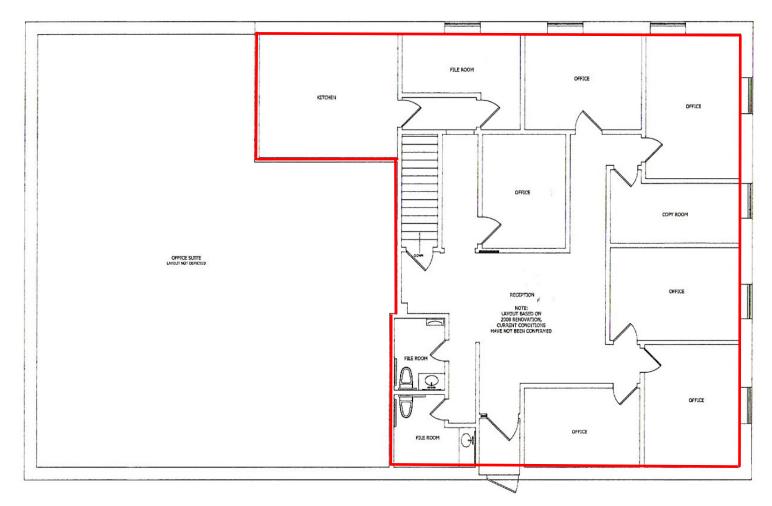

## 150 KENNEDY DRIVE South Burlington, VT

- Size: 2,217 square feet, street front 5 offices, reception area, kitchen, bathrooms, conference room, & file rooms
- Location: Close to the intersection of Kennedy Dr. & Hinesburg Rd. Close to airport and I89
- Price: \$14/sf NNN (\$7.50/sf includes all utilities!) based on current floor plan