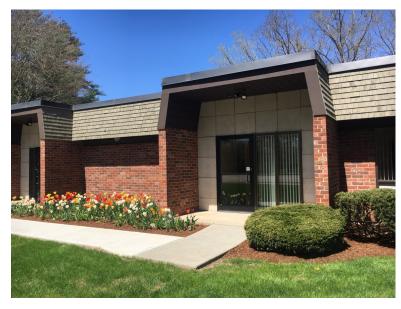

## 150 KENNEDY DRIVE South Burlington, VT

- Size: 2,217 square feet, street front 5 offices, reception area, kitchen, bathrooms, conference room, & file rooms
- Location: Close to the intersection of Kennedy Dr. & Hinesburg Rd. Close to airport and I89
- Price: \$14/sf NNN (\$7.50/sf includes all utilities!) based on current floor plan

## **Amenities:**

Excellent exposure! On-site parking Easily accessible location Well maintained building Professional environment Ground floor entrance No loss factor for common areas Terrific signage Solid core doors