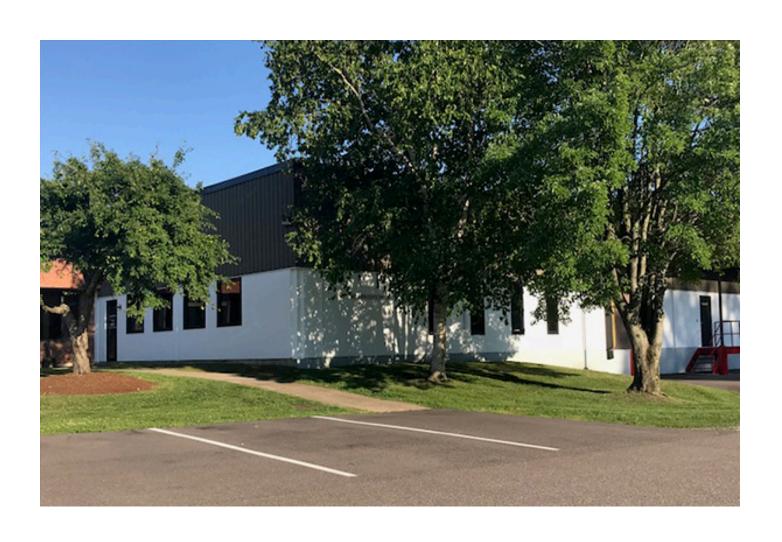

\$7.50/SF plus utilities 3,067 to 5,478 SF

382 Hercules Dr. is a 90,000 SF Industrial/Flex building located in the Meadows Industrial Park located off Rt. 7 at I89, Exit 16 in Colchester, VT. We currently have 2 Suites available: Descriptions of each Suite are listed below.