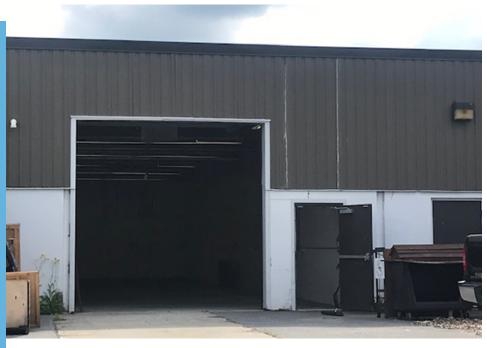

- Drive-in OHD's
- 3 Phase Power
- Ceiling heights in 12-15' range
- Ample parking is available on site
- Fully sprinklered
- Services-VGS, GMP, City water and sewer.

**SUITE 3 - 5,478 SF** 

Office space – 1,500 SF

Warehouse space – 3,978 SF

Features 1 bath, 1 OHD.

Rent: \$7.50/SF plus gas, electric &

trash.

Available now. Can be combined with

suite 3A.

**SUITE 3A - 3,067 SF** 

Mostly open warehouse space.

Features No bath, 1 OHD. No dock.

Rent: \$7.25/SF plus gas, electric &

trash.

Available now.