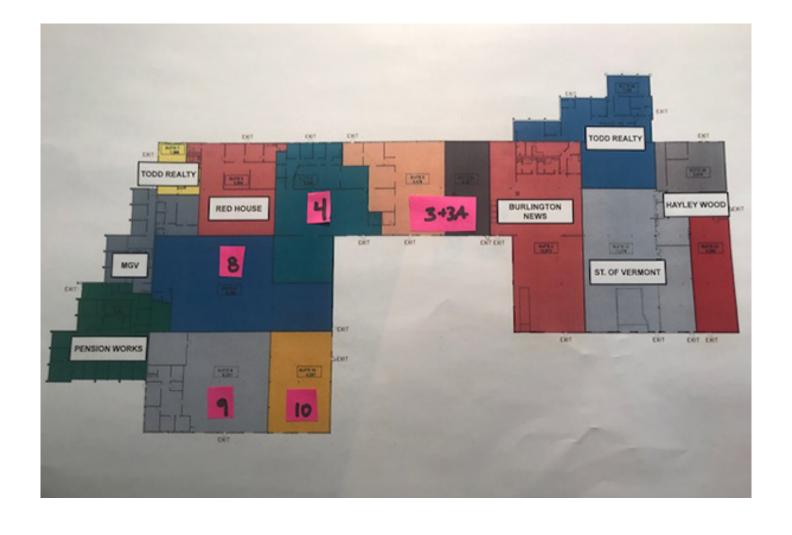

## Industrial/Flex Spaces 382 Hercules Dr, Colchester, VT

Available: Location: Meadows Industrial Park Now

Exit 16, Colchester

Use: Industrial/Flex Parking: Ample on-site

Sizes: Units 3 and 3A. Price: Ranging from \$7.25/SF-

\$7.50/SF plus utilities 3,067 to 5,478 SF

382 Hercules Dr. is a 90,000 SF Industrial/Flex building located in the Meadows Industrial Park located off Rt. 7 at I89, Exit 16 in Colchester, VT. We currently have 2 Suites available: Descriptions of each Suite are listed below.