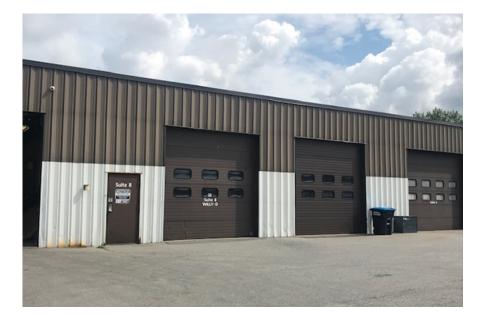

\$7.50/SF plus utilities 3,067 to 5,478 SF

382 Hercules Dr. is a 90,000 SF Industrial/Flex building located in the Meadows Industrial Park located off Rt. 7 at I89, Exit 16 in Colchester, VT. We currently have 2 Suites available: Descriptions of each Suite are listed below.

- Drive-in OHD's
- 3 Phase Power
- Ceiling heights in 12-15' range
- Ample parking is available on site
- Fully sprinklered
- Services-VGS, GMP, City water and sewer.

**SUITE 3 - 5,478 SF** 

Office space – 1,500 SF

Warehouse space – 3,978 SF

Features 1 bath, 1 OHD.

Rent: \$7.50/SF plus gas, electric &

trash.

Available now. Can be combined with

suite 3A.

**SUITE 3A - 3,067 SF** 

Mostly open warehouse space.

Features No bath, 1 OHD. No dock.

Rent: \$7.25/SF plus gas, electric &

trash.

Available now.