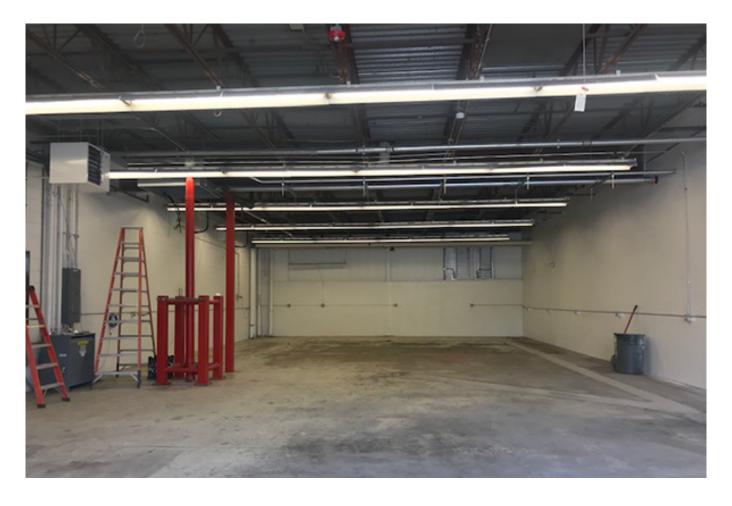

**SUITE 3 - 5,478 SF** 

Office space – 1,500 SF

Warehouse space – 3,978 SF

Features 1 bath, 1 OHD.

Rent: \$7.50/SF plus gas, electric &

trash.

Available now. Can be combined with

suite 3A.

**SUITE 3A - 3,067 SF** 

Mostly open warehouse space.

Features No bath, 1 OHD. No dock.

Rent: \$7.25/SF plus gas, electric &

trash.

Available now.