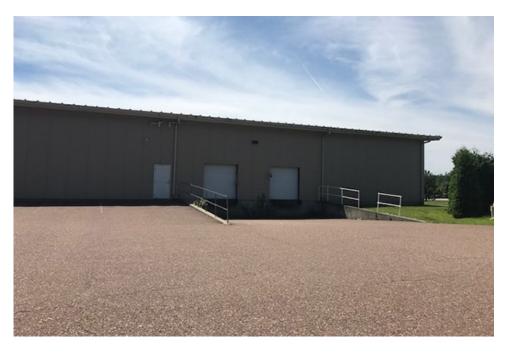

## 7,500 SF Warehouse 146 Brentwood Park, Colchester, VT

| Location: | Brentwood Park, I-89 Exit 17 | Available: | Immediately                             |
|-----------|------------------------------|------------|-----------------------------------------|
| Use:      | Industrial/Warehouse         | Parking:   | On-site                                 |
| Sizes:    | 7,500 SF                     | Price:     | \$7/ SF NNN (\$2.50)<br>plus utilities. |

25,000 SF stand alone building right at the entrance of Brentwood Park, across from the Exit 17 Park and Ride (former Furniture World building). One mile from Interstate 89, Exit 17! We are offering this for lease. 7,500 SF warehouse. Warehouse has high ceilings, two docks, 3 phase power 120/208, GD 4 Zoning (so lots of uses allowed). On site septic, fully sprinklered.