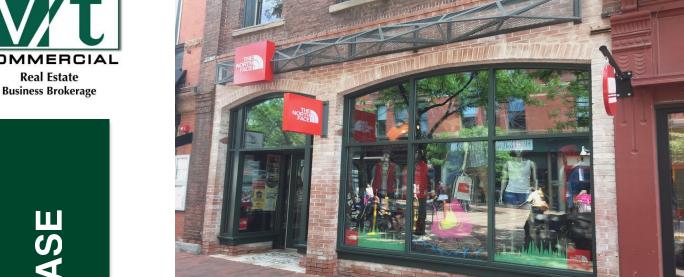

## Premium Church Street Marketplace 90 Church Street, Burlington

Size: 2,600 square feet **Available:** *Immediately* 

Plus full basement

Location: Between College &

**Bank Streets** 

Price:

\$30.00 per sf nnn (\$12.25)

## **Comments:**

Beautiful Space! New Store Front, High Ceilings, Hardwood Floors, Brick Walls.

Be apart of the award winning Church Street Marketplace. Named one of America's "Great Public Spaces." <u>www.churchstreetmarketplace.com</u>

The Church Street Marketplace is an open air mall that includes 4 City blocks with over 100 shops and restaurants. It is must see place to go when visiting Burlington and the clear hub of activity for shopping and entertainment in downtown.