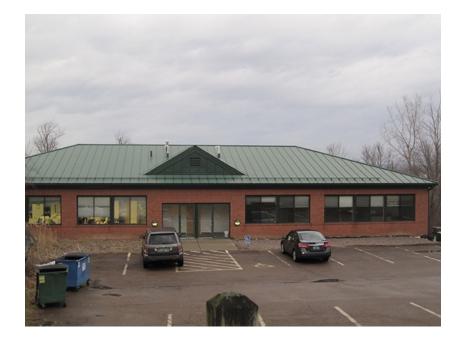

## Class A Office Space 372 Hurricane Lane, Suite 202, Williston, VT

| Location: | Near Taft Corners, I-89 Exit 12 | Available:       | Immediately                     |
|-----------|---------------------------------|------------------|---------------------------------|
| Use:      | Office                          | <b>Parking</b> : | On-site                         |
| Sizes:    | 2,448 +/- sf                    | Price:           | \$11.00/sf NNN<br>\$3.05/sf CAM |

- Class A office space
- 2448 Square Feet
- Lease Rates: \$11 per square foot
- CAM rate: \$3.05 per square foot
- T1 service, Fiber Optic, and Comcast available in the building
- Nice views with large windows
- Open space with conference room, one office and two bathrooms
- Good parking
- Good signage
- Easy to find
- Available now
- This space is next to a currently vacant space, so combo them for  $4800~{\rm SF}$  +/-