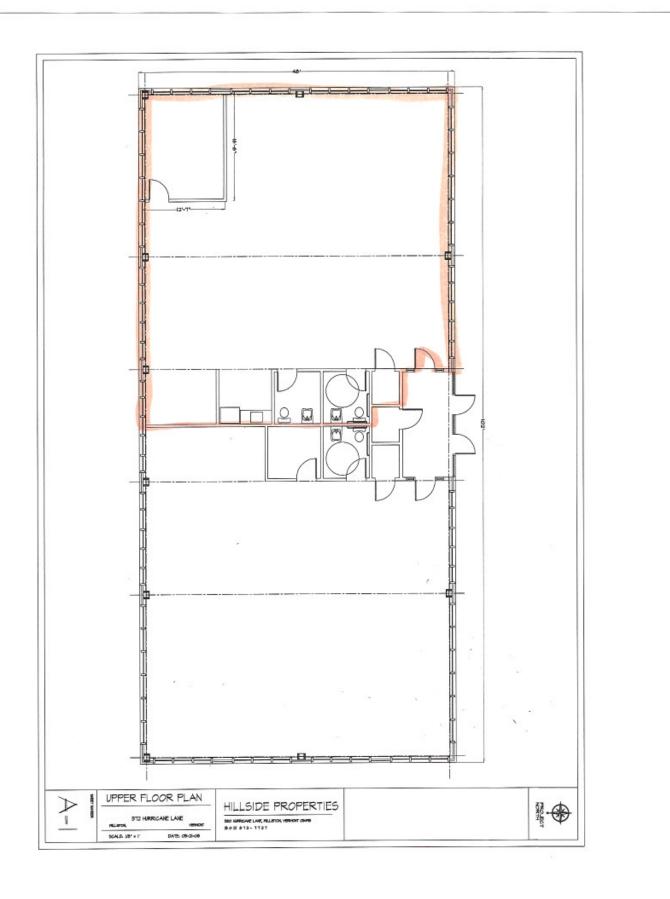

- Class A office space
- 2448 Square Feet
- Lease Rates: \$11 per square foot
- CAM rate: \$3.05 per square foot
- T1 service, Fiber Optic, and Comcast available in the building
- Nice views with large windows
- Open space with conference room, one office and two bathrooms
- Good parking
- Good signage
- Easy to find
- Available now
- This space is next to a currently vacant space, so combo them for  $4800~{\rm SF}$  +/-