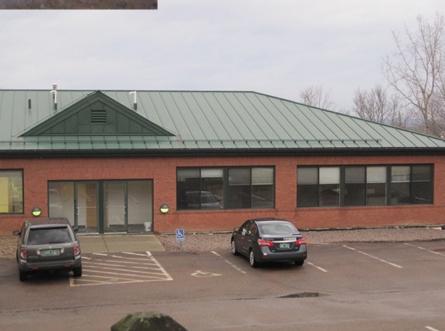

## Class A Office Space 372 Hurricane Lane, Suite 202, Williston, VT

| Location: | Near Taft Corners, I-89 Exit 12 | Available:       | Immediately                     |
|-----------|---------------------------------|------------------|---------------------------------|
| Use:      | Office                          | <b>Parking</b> : | On-site                         |
| Sizes:    | 2,448 +/- sf                    | Price:           | \$11.00/sf NNN<br>\$3.05/sf CAM |

- Class A office space
- 2448 Square Feet
- Lease Rates: \$11 per square foot
- CAM rate: \$3.05 per square foot
- T1 service, Fiber Optic, and Comcast available in the building
- Nice views with large windows
- Open space with conference room, one office and two bathrooms
- Good parking
- Good signage
- Easy to find
- Available now
- This space is next to a currently vacant space, so combo them for  $4800~{\rm SF}$  +/-