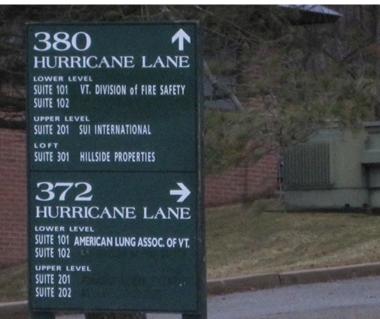

## Class A Office Space 372 Hurricane Lane, Suite 202, Williston, VT

| Location: | Near Taft Corners, I-89 Exit 12 | Available:       | Immediately                     |
|-----------|---------------------------------|------------------|---------------------------------|
| Use:      | Office                          | <b>Parking</b> : | On-site                         |
| Sizes:    | 2,448 +/- sf                    | Price:           | \$11.00/sf NNN<br>\$3.05/sf CAM |