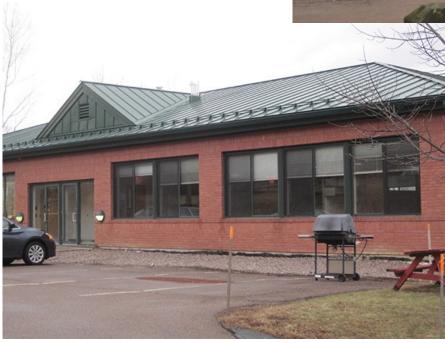

## Class A Office Space 372 Hurricane Lane, Suite 202, Williston, VT

| Location: | Near Taft Corners, I-89 Exit 12 | Available:       | Immediately                     |
|-----------|---------------------------------|------------------|---------------------------------|
| Use:      | Office                          | <b>Parking</b> : | On-site                         |
| Sizes:    | 2,448 +/- sf                    | Price:           | \$11.00/sf NNN<br>\$3.05/sf CAM |

- Class A office space
- 2448 Square Feet
- Lease Rates: \$11 per square foot
- CAM rate: \$3.05 per square foot
- T1 service, Fiber Optic, and Comcast available in the building
- Nice views with large windows
- Open space with conference room, one office and two bathrooms
- Good parking
- Good signage
- Easy to find
- Available now
- This space is next to a currently vacant space, so combo them for  $4800~{\rm SF}$  +/-