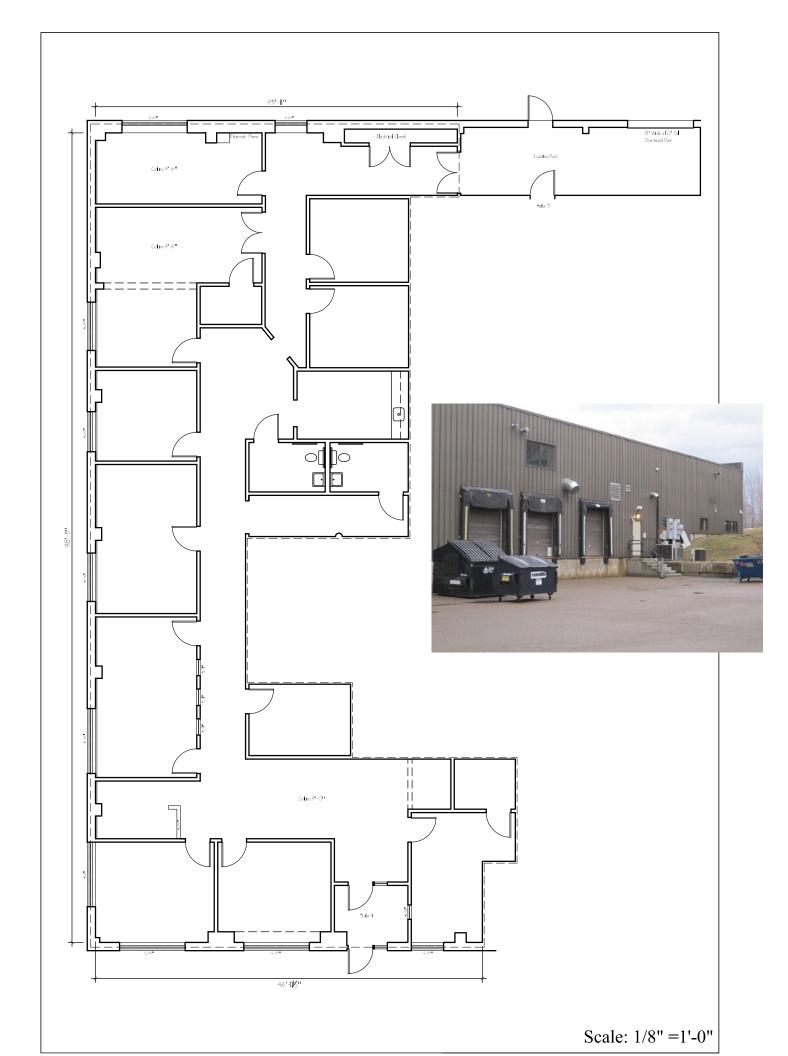

## Premier Office Space with Loading Dock at Rear

310 Hurricane Lane, Suite 4, Williston, VT

**Location:** Near I-89, Exit 12 **Available:** Immediately

Use: Office Parking: On-site

**Sizes:** 3,775 +/- sf **Price:** \$12.75/sf NNN "as-is"

\$2.32/sf CAM

- Office space with light manufacturing space and loading dock
- 3,775 +/- Square Feet
- Lease rates:
  - Base Rent: \$12.75 per square foot "as is"
  - CAM: \$ 2.32 per square foot
- T1 service available throughout the building, Comcast also available.
- Ample parking included
- Easy access to Interstate 89 at Exit 12 and located across from Marriott Courtyard
- 9 offices, conference room, bullpen area, kitchenette, lab space, reception area