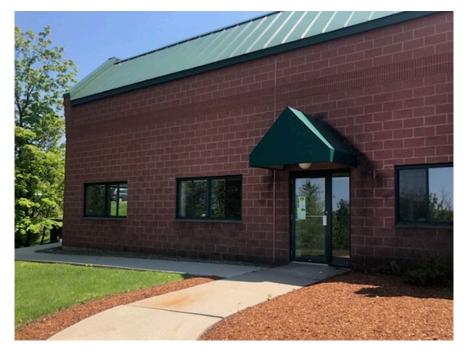

## Premier Office Space with Loading Dock at Rear

310 Hurricane Lane, Suite 4, Williston, VT

**Location:** Near I-89, Exit 12 **Available:** Immediately

Use: Office Parking: On-site

**Sizes:** 3,775 +/- sf **Price:** \$12.75/sf NNN "as-is"

\$2.32/sf CAM

- Office space with light manufacturing space and loading dock
- 3,775 +/- Square Feet
- Lease rates:
  - Base Rent: \$12.75 per square foot "as is"
  - CAM: \$ 2.32 per square foot
- T1 service available throughout the building, Comcast also available.
- Ample parking included
- Easy access to Interstate 89 at Exit 12 and located across from Marriott Courtyard
- 9 offices, conference room, bullpen area, kitchenette, lab space, reception area