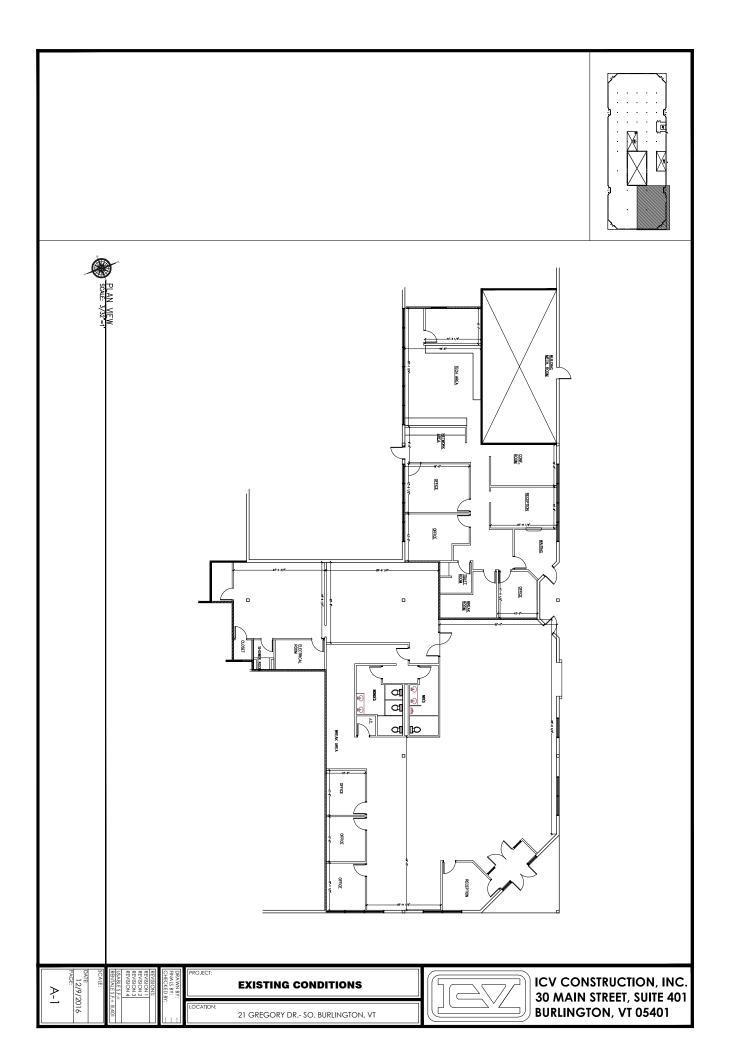

## Well Located Office/Flex Space 21 Gregory Drive, South Burlington, VT

| Location: | Close to I-89, Airport &<br>Burlington                                                                 | Available: | Immediately / depending on fit-up needs                                                             |
|-----------|--------------------------------------------------------------------------------------------------------|------------|-----------------------------------------------------------------------------------------------------|
| Use:      | Office & light industrial                                                                              | Parking:   | On-site free                                                                                        |
| Sizes:    | North space - 2,488 sf<br>Northeast space - 5,904 sf<br>Combo - 8,392 sf<br>Southwest space - 4,615 sf | Price:     | \$9.50-14.00/sf NNN<br>(depending on fit up)<br>CAM: \$4.64/sf + utilities<br>(\$1.49/SF estimated) |

Landlord is prepared to upgrade the interior to accommodate specific tenant needs and requirements. Layouts are flexible and can range from 2,488 up to nearly 8,400 sf. On-site parking. Highly visible signage.