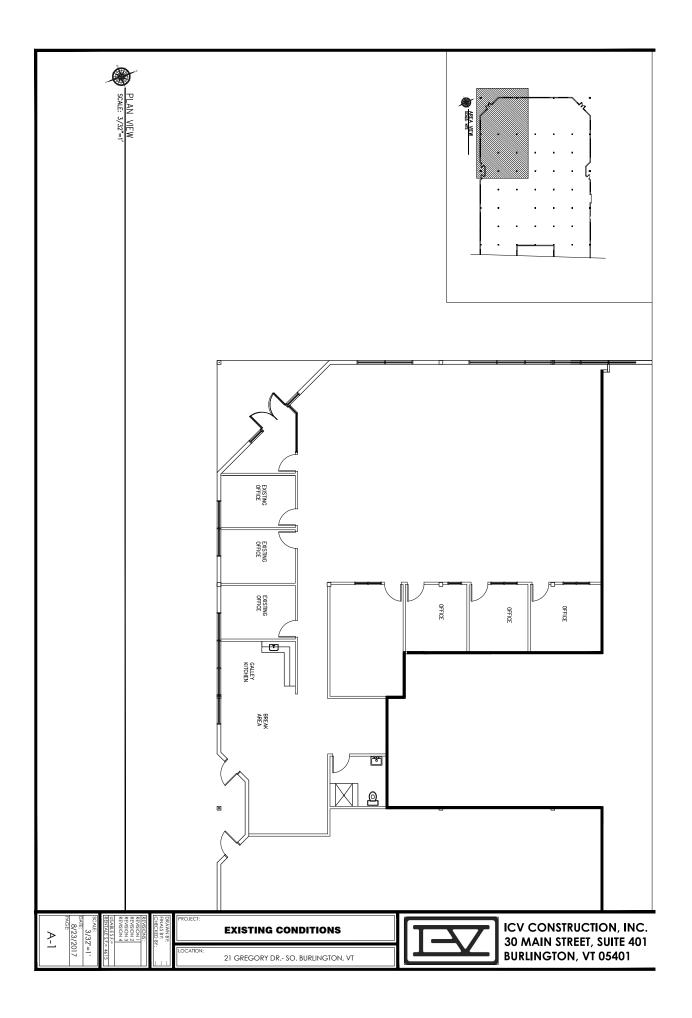

## Well Located Office/Flex Space 21 Gregory Drive, South Burlington, VT

| Location: | Close to I-89, Airport &<br>Burlington                                                                 | Available: | Immediately / depending on fit-up needs                                                             |
|-----------|--------------------------------------------------------------------------------------------------------|------------|-----------------------------------------------------------------------------------------------------|
| Use:      | Office & light industrial                                                                              | Parking:   | On-site free                                                                                        |
| Sizes:    | North space - 2,488 sf<br>Northeast space - 5,904 sf<br>Combo - 8,392 sf<br>Southwest space - 4,615 sf | Price:     | \$9.50-14.00/sf NNN<br>(depending on fit up)<br>CAM: \$4.64/sf + utilities<br>(\$1.49/SF estimated) |

Landlord is prepared to upgrade the interior to accommodate specific tenant needs and requirements. Layouts are flexible and can range from 2,488 up to nearly 8,400 sf. On-site parking. Highly visible signage.