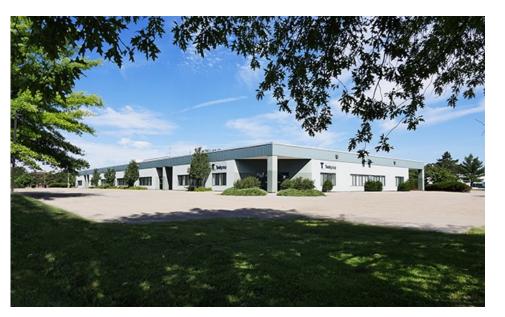

## Well Located Office/Flex Space 21 Gregory Drive, South Burlington, VT

| Location: | Close to I-89, Airport &<br>Burlington                                                                 | Available: | Immediately / depending on fit-up needs                                                             |
|-----------|--------------------------------------------------------------------------------------------------------|------------|-----------------------------------------------------------------------------------------------------|
| Use:      | Office & light industrial                                                                              | Parking:   | On-site free                                                                                        |
| Sizes:    | North space - 2,488 sf<br>Northeast space - 5,904 sf<br>Combo - 8,392 sf<br>Southwest space - 4,615 sf | Price:     | \$9.50-14.00/sf NNN<br>(depending on fit up)<br>CAM: \$4.64/sf + utilities<br>(\$1.49/SF estimated) |

Landlord is prepared to upgrade the interior to accommodate specific tenant needs and requirements. Layouts are flexible and can range from 2,488 up to nearly 8,400 sf. On-site parking. Highly visible signage.

- Prominent corner signage
- Redundant power and communications
- 277 480v 3 phase 800 amp, plus 1200 amp
- Overhead door in 1 suite
- Close proximity to I-89, Airport, and Burlington
- Kimball Avenue frontage