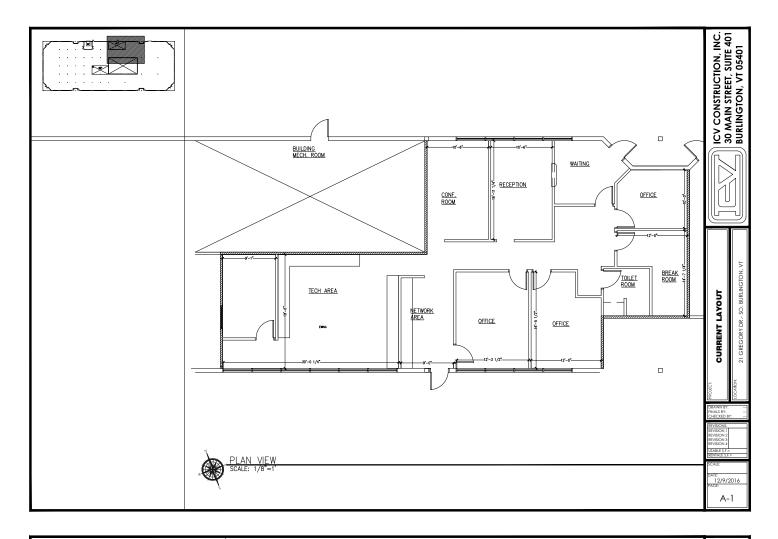

Landlord is prepared to upgrade the interior to accommodate specific tenant needs and requirements. Layouts are flexible and can range from 2,488 up to nearly 8,400 sf. On-site parking. Highly visible signage.