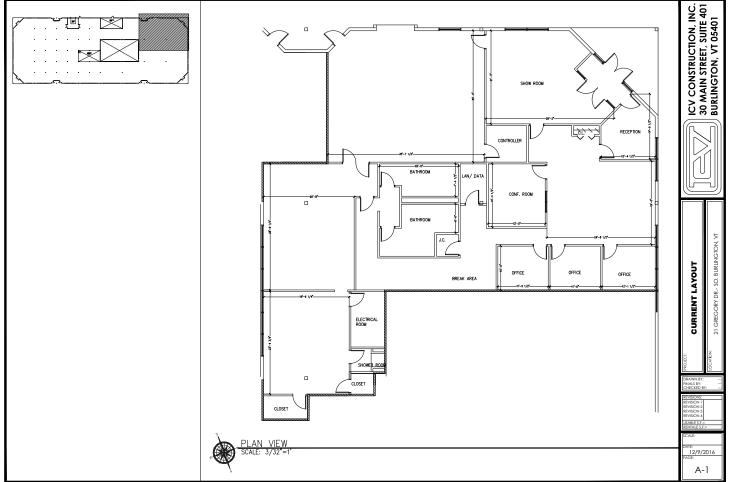

Landlord is prepared to upgrade the interior to accommodate specific tenant needs and requirements. Layouts are flexible and can range from 2,488 up to nearly 8,400 sf. On-site parking. Highly visible signage.