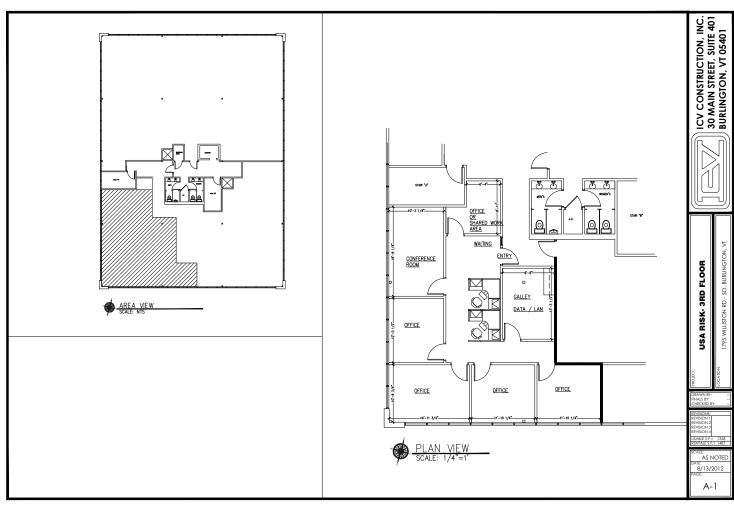

Suite 120 consists of 3 offices and an open area.

Suite 330 consists of 4 offices, conference room, admin space and IT/Copier room/kitchenette.

Ready to go spaces. On-site parking and signage.