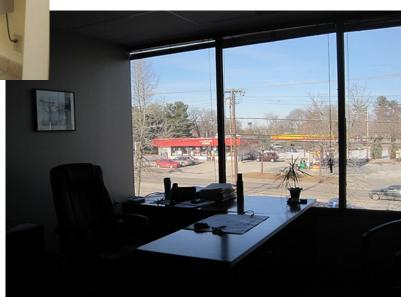

Suite 120 consists of 3 offices and an open area.

Suite 330 consists of 4 offices, conference room, admin space and IT/Copier room/kitchenette.

Ready to go spaces. On-site parking and signage.