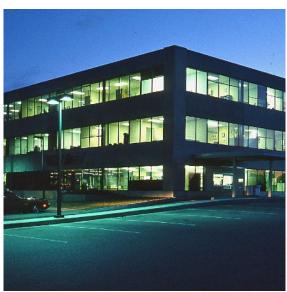

## 1795 Williston Road, South Burlington, VT

Location: Corner of Williston Available: **Immediately** 

Rd. & Kennedy Drive

Use: Office Parking: On-site free

Sizes: Suite 120 - 959 sf Price: Suite 120 - \$12.50 NNN

> Suite 330 - 1,487 sf Suite 330 - \$14.50 NNN

CAM: \$5.59/sf plus utilities

(\$1.75/sf estimated)

Conveniently located on the corner of Williston Rd and Kennedy Drive, only minutes from the Airport and Burlington. Competitive lease rates in a well established highly visible location.