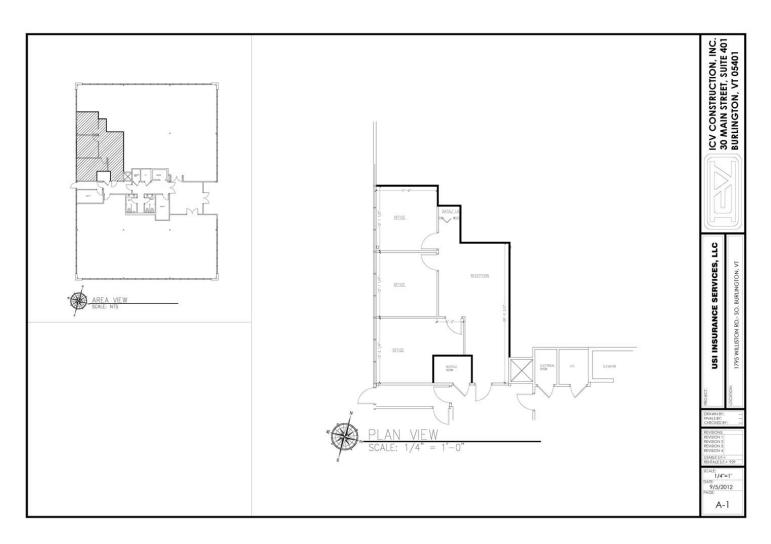

Suite 120 consists of 3 offices and an open area.

Suite 330 consists of 4 offices, conference room, admin space and IT/Copier room/kitchenette.

Ready to go spaces. On-site parking and signage.