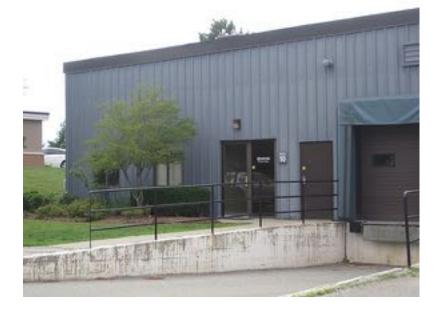

## Warehouse Space in Williston 223 Ave D, Unit 20, Williston, VT

| Location: | Avenue D   | Available: | Now                                                            |
|-----------|------------|------------|----------------------------------------------------------------|
| Use:      | Industrial | Parking:   | On-site                                                        |
| Size:     | 3,600 SF   | Price:     | \$8.50/SF NNN (\$2.46/SF plus<br>gas, electric, water & trash) |

Middle unit: A 3,600 SF warehouse/pack n ship/ flex space with drive in door and dock. Very little office area, but has bathroom and kitchenette. New clean epoxy floor, 15' ceilings, freshly painted and ready to go! Gas heat, onsite parking and signage. Easy to find location right at the entrance of Ave D. Adjacent space (6000 SF) also available.