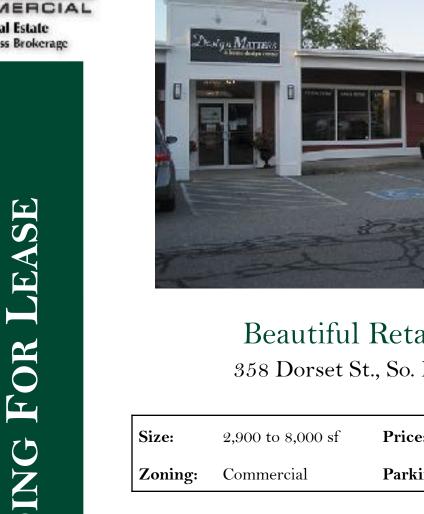

## Beautiful Retail Building 358 Dorset St., So. Burlington, VT

**Price:** \$17/ SF NNN plus utilities

Parking: On-Site

Popular Dorset Street location with tons of traffic. Building offers wide open space ideal for show room and open retail. Bamboo flooring, high ceilings, full HVAC and lots of windows for displaying items. On-site parking. Great signage.