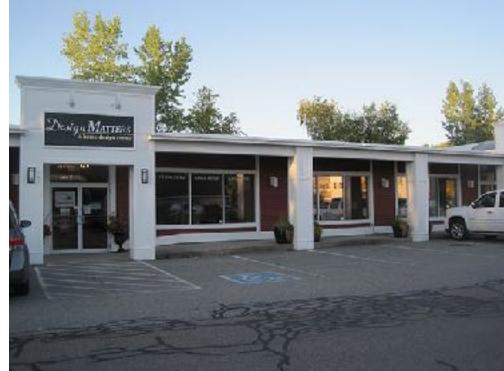

## Beautiful Retail Building 358 Dorset St., So. Burlington, VT

**Price:** \$17/ SF NNN plus utilities

Parking: On-Site

Popular Dorset Street location with tons of traffic. Building offers wide open space ideal for show room and open retail. Bamboo flooring, high ceilings, full HVAC and lots of windows for displaying items. On-site parking. Great signage.