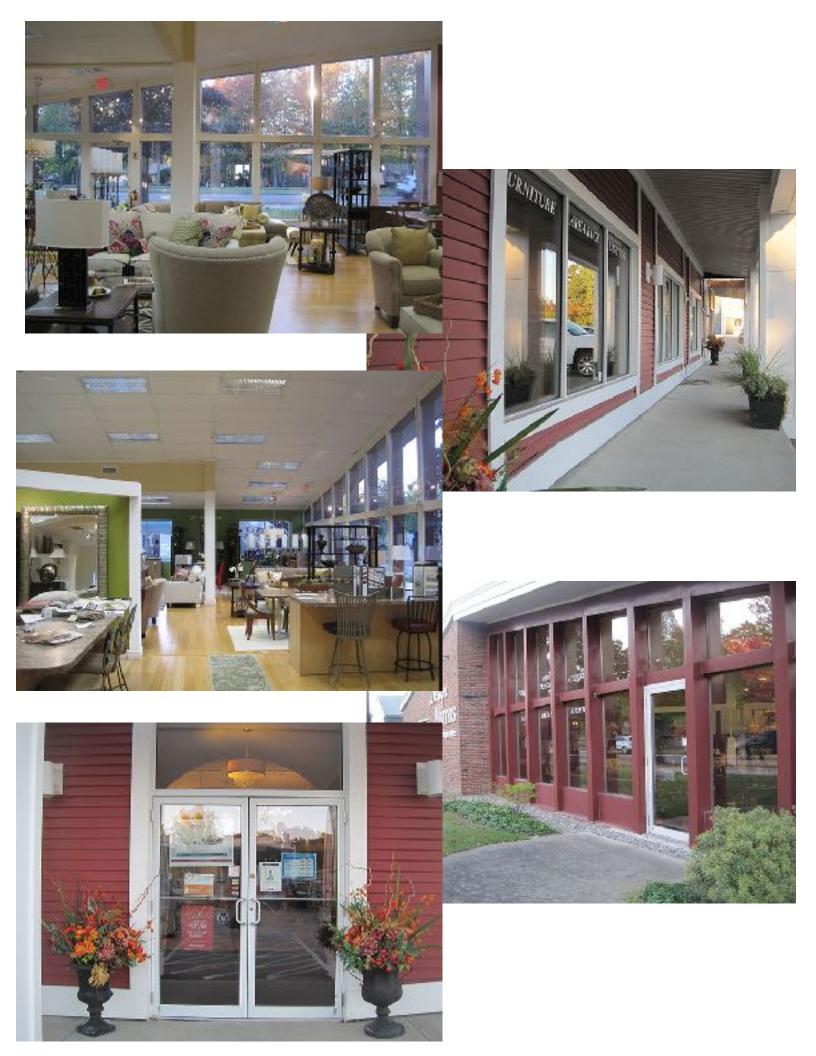

## Beautiful Retail Building 358 Dorset St., So. Burlington, VT

**Price:** \$17/ SF NNN plus utilities

Parking: On-Site

Popular Dorset Street location with tons of traffic. Building offers wide open space ideal for show room and open retail. Bamboo flooring, high ceilings, full HVAC and lots of windows for displaying items. On-site parking. Great signage.