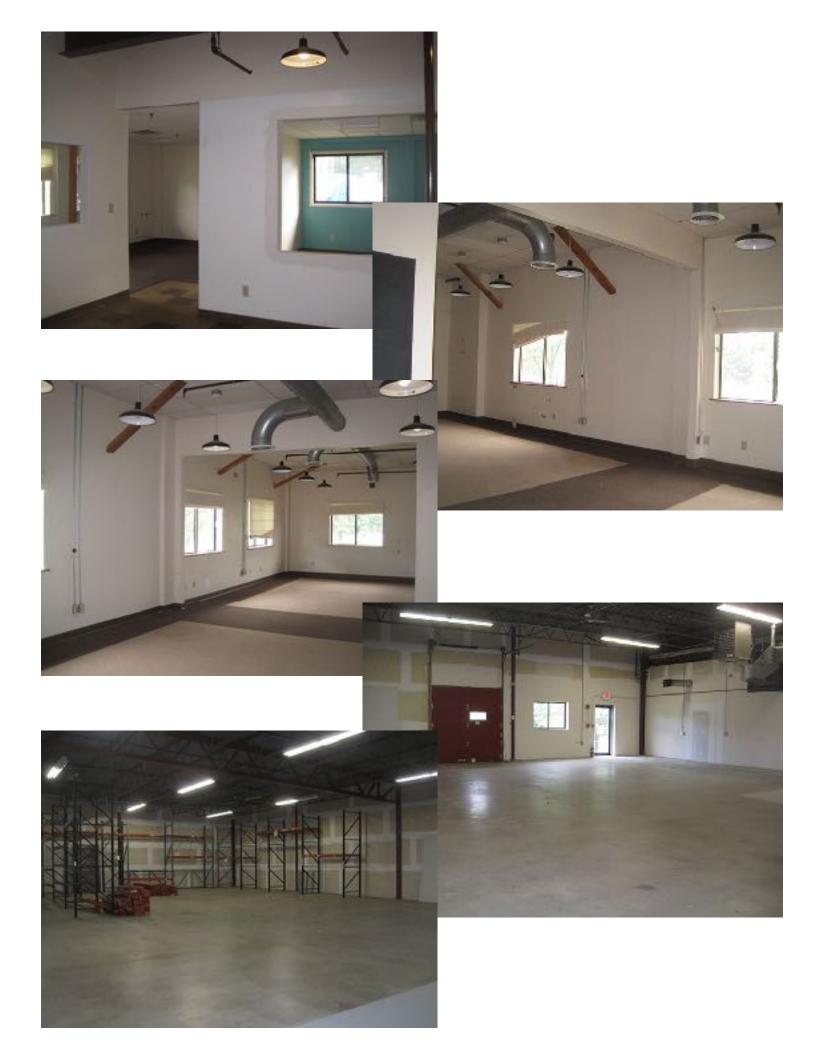

Suite 30, at 223 Ave D is well located and only minutes to Highway 89, Exit 12 and a short drive into Essex and S Burlington. End cap location with a dock consisting of 6,000 SF of which 2,000 SF is air-conditioned office/flex space. 208 470 three phase power, 15' ceilings, hanging gas heaters, drive-in overhead door, sprinklered, two bathrooms (one with shower) kitchenette and a few offices and large former team working room.

- Easy to find location!
- Vacant and ready to go!
- Ample on site parking.
- Drive-in overhead door.
- Flexible layout/ 3 phase power!
- Potential for racking in place by owner.