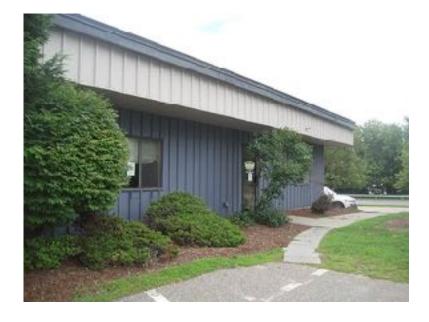

## Warehouse Space in Williston

223 Ave D, Unit 30, Williston, VT

**Location:** Avenue D **Available:** Now

Use: Industrial Parking: On-site

**Size:** 6,000 SF **Price:** \$8.50/SF NNN (\$2.46/SF plus

gas, electric, water & trash)

Suite 30, at 223 Ave D is well located and only minutes to Highway 89, Exit 12 and a short drive into Essex and S Burlington. End cap location with a dock consisting of 6,000 SF of which 2,000 SF is air-conditioned office/flex space. 208 470 three phase power, 15' ceilings, hanging gas heaters, drive-in overhead door, sprinklered, two bathrooms (one with shower) kitchenette and a few offices and large former team working room.

- Easy to find location!
- Vacant and ready to go!
- Ample on site parking.
- Drive-in overhead door.
- Flexible layout/ 3 phase power!
- Potential for racking in place by owner.