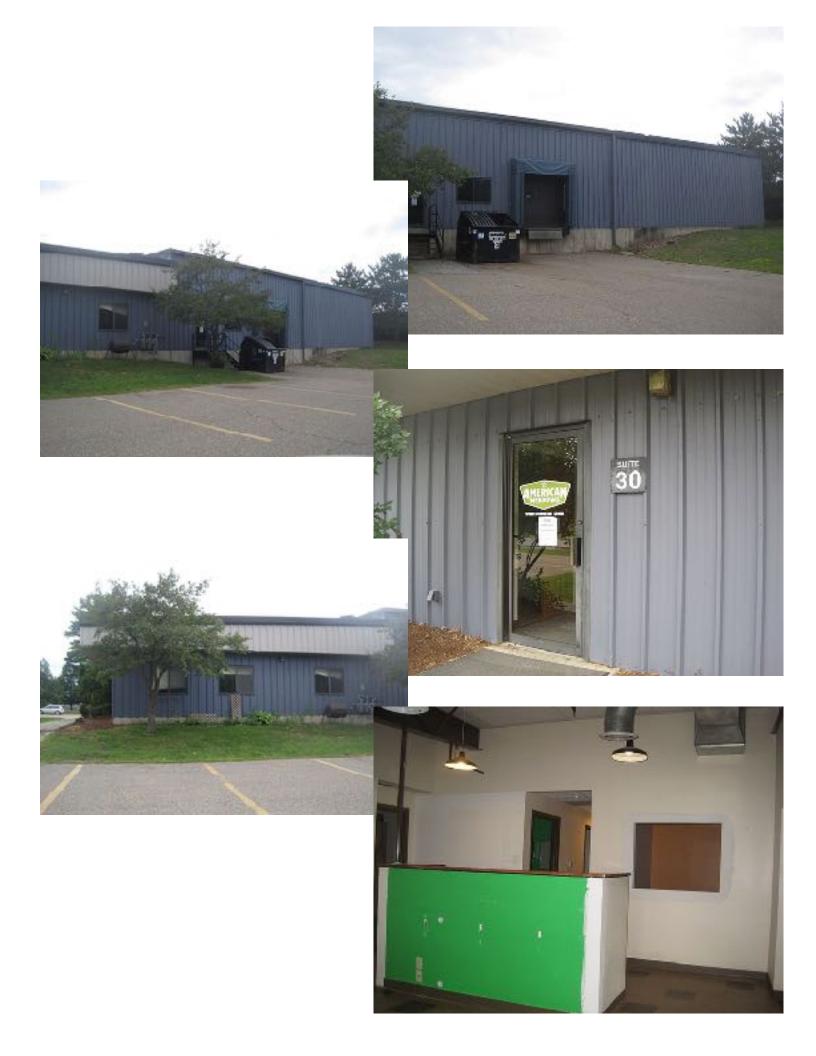

## Warehouse Space in Williston

223 Ave D, Unit 30, Williston, VT

**Location:** Avenue D **Available:** Now

Use: Industrial Parking: On-site

**Size:** 6,000 SF **Price:** \$8.50/SF NNN (\$2.46/SF plus

gas, electric, water & trash)

Suite 30, at 223 Ave D is well located and only minutes to Highway 89, Exit 12 and a short drive into Essex and S Burlington. End cap location with a dock consisting of 6,000 SF of which 2,000 SF is air-conditioned office/flex space. 208 470 three phase power, 15' ceilings, hanging gas heaters, drive-in overhead door, sprinklered, two bathrooms (one with shower) kitchenette and a few offices and large former team working room.

- Easy to find location!
- Vacant and ready to go!
- Ample on site parking.
- Drive-in overhead door.
- Flexible layout/ 3 phase power!
- Potential for racking in place by owner.