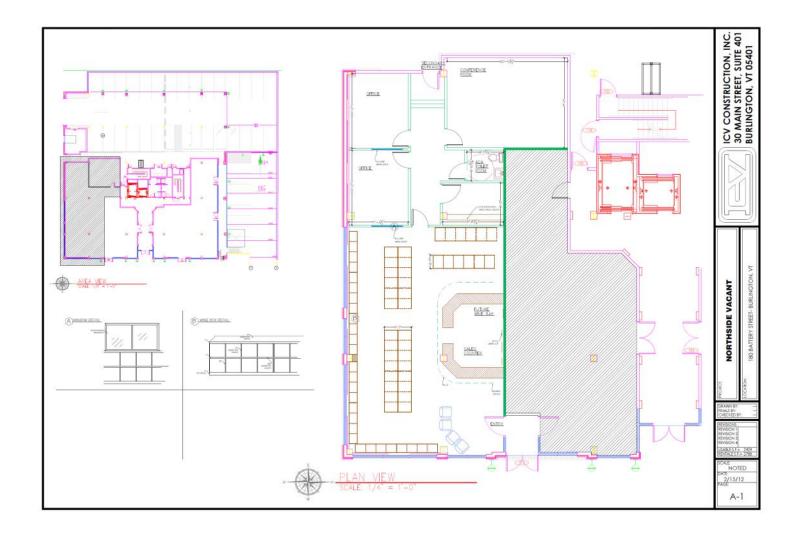

## Great Opportunity to Lease Beautiful Ground Floor Space in Burlington's Historic Waterfront

- Size: 2,424 usf Retail showroom & offices Dedicated entrance Private restroom Rear entrance to garage Beautiful finishes Corner location
- Location: Southwest Battery & King Streets intersection
- Price:\$15.50/sf NNN (\$6.22+/-/sf)Amenities:Attached to parking garage<br/>Tremendous frontage<br/>Lots of natural light<br/>Energy efficient building<br/>Tremendous visibilityAvailable:Immediate

Space planning available

P: 802-864-2000 F: 802-862-2440 tony.blake@vtcommercial.com www.vtcommercial.com 186 College Street Burlington, Vermont 05401

Information contained herein is believed accurate but is not warranted. This is not a legally binding offer to lease.