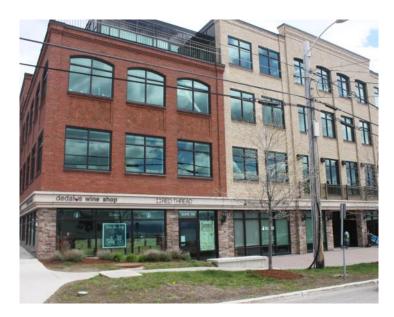

## WATERFRONT PLAZA 180 BATTERY STREET BURLINGTON, VT

## Great Opportunity to Lease Beautiful Ground Floor Space in Burlington's Historic Waterfront

- Size: 2,424 usf Retail showroom & offices Dedicated entrance Private restroom Rear entrance to garage Beautiful finishes Corner location
- Location: Southwest Battery & King Streets intersection
- Price:\$15.50/sf NNN (\$6.22+/-/sf)Amenities:Attached to parking garage<br/>Tremendous frontage<br/>Lots of natural light<br/>Energy efficient building<br/>Tremendous visibilityAvailable:Immediate