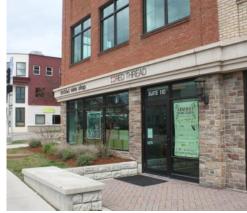

## Great Opportunity to Lease Beautiful Ground Floor Space in Burlington's Historic Waterfront

- Size: 2,424 usf Retail showroom & offices Dedicated entrance Private restroom Rear entrance to garage Beautiful finishes Corner location
- Location: Southwest Battery & King Streets intersection
- Price:\$15.50/sf NNN (\$6.22+/-/sf)Amenities:Attached to parking garage<br/>Tremendous frontage<br/>Lots of natural light<br/>Energy efficient building<br/>Tremendous visibilityAvailable:Immediate