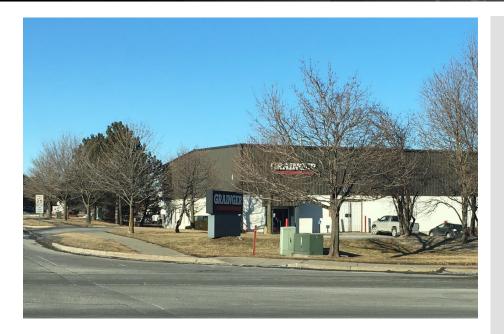

# Industrial/Warehouse Building For Sale

#### 20 Gregory Dr South Burlington VT

### **Property Highlights**

- Quality free-standing building
- Warehouse plus office space
- 2.74 +/- acre corner lot
- High traffic location
- Mixed Industrial and Commercial Zoning
- Great location on the corner of Gregory Dr and Kimball Ave
- Sales Price: \$1,450,000