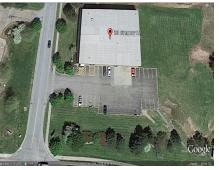

### **Building Features**

- 2 loading docks
- 1 at grade door
- 23 parking spaces
- 24 ft ceiling height
- Built in 1989
- 15,567 Total square feet (12,975 sf warehouse, 2592 sf office)

Site Plan showing existing building and parking area

Flexible floorplan

LOT 2.74 AC

© 2014 CBRE, Inc. This information has been obtained from sources believed reliable. We have not verified it and make no guarantee, warranty or representation about it. Any projections, opinions, assumptions or estimates used are for example only and do not represent the current or future performance of the property.