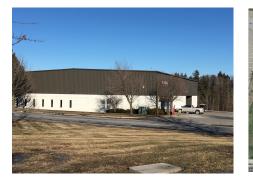

## Industrial/Warehouse Building For Sale

#### 20 Gregory Dr South Burlington VT

### **Building Features**

- 2 loading docks
- 1 at grade door
- 23 parking spaces
- 24 ft ceiling height
- Built in 1989
- 15,567 Total square feet (12,975 sf warehouse, 2592 sf office)

Site Plan showing existing building and parking area