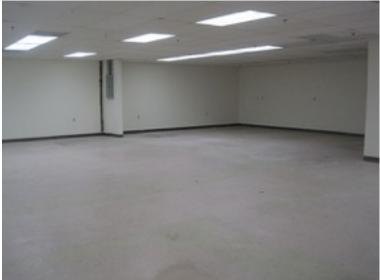

Located nearly at Taft Corners in Williston, I89, exit 12. 187 Commerce Street has a shared parking lot, directory signage, affordable rates and a flexible layout. We just painted the space and it is ready to occupy. Offering 4,200 SF with full glass front entry door that opens to the office space which is approx. 50% of the space, the other 50% is a wide open area with tile floor, drop ceiling (although ability to remove and go up to about 20'), a loading dock and bathroom with shower. Ideal for office users, pack and ship, lab, and others! Owner would put in a new HVAC system in the entire space if needed.