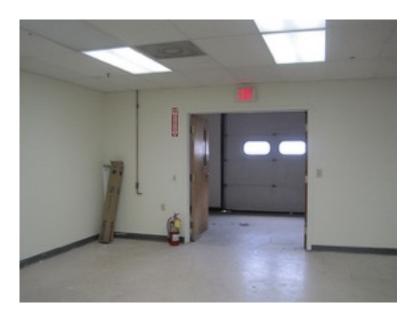

Located nearly at Taft Corners in Williston, I89, exit 12. 187 Commerce Street has a shared parking lot, directory signage, affordable rates and a flexible layout. We just painted the space and it is ready to occupy. Offering 4,200 SF with full glass front entry door that opens to the office space which is approx. 50% of the space, the other 50% is a wide open area with tile floor, drop ceiling (although ability to remove and go up to about 20'), a loading dock and bathroom with shower. Ideal for office users, pack and ship, lab, and others! Owner would put in a new HVAC system in the entire space if needed.