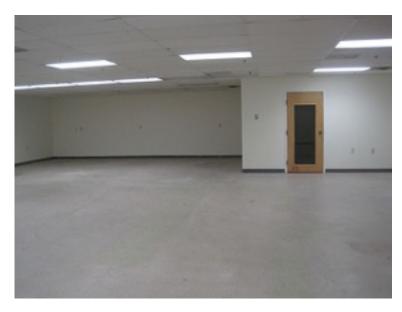

Located nearly at Taft Corners in Williston, I89, exit 12. 187 Commerce Street has a shared parking lot, directory signage, affordable rates and a flexible layout. We just painted the space and it is ready to occupy. Offering 4,200 SF with full glass front entry door that opens to the office space which is approx. 50% of the space, the other 50% is a wide open area with tile floor, drop ceiling (although ability to remove and go up to about 20'), a loading dock and bathroom with shower. Ideal for office users, pack and ship, lab, and others! Owner would put in a new HVAC system in the entire space if needed.