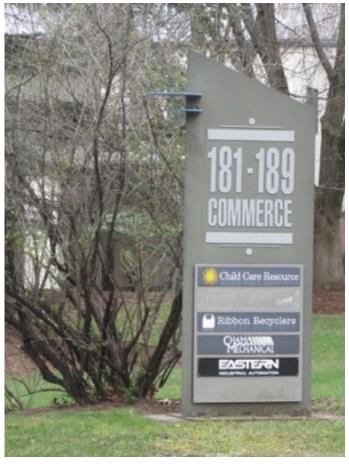

## Office/Flex Space with Dock

187 Commerce Street, Williston, VT

**Location:** Taft Corners **Available:** Now

Use: Office/Flex Parking: On site

Size: 4200 SF Price: \$9.50/SF NNN (\$2.25) plus

gas & electric, trash

Located nearly at Taft Corners in Williston, I89, exit 12. 187 Commerce Street has a shared parking lot, directory signage, affordable rates and a flexible layout. We just painted the space and it is ready to occupy. Offering 4,200 SF with full glass front entry door that opens to the office space which is approx. 50% of the space, the other 50% is a wide open area with tile floor, drop ceiling (although ability to remove and go up to about 20'), a loading dock and bathroom with shower. Ideal for office users, pack and ship, lab, and others! Owner would put in a new HVAC system in the entire space if needed.

- Easy to find
- Flexible layout
- Freshly painted and ready to go!
- Efficient utilities
- Owner open to a Lease with purchase option
- Directory signage

Call or email Linda I Letourneau or Chris Sherman for more information: