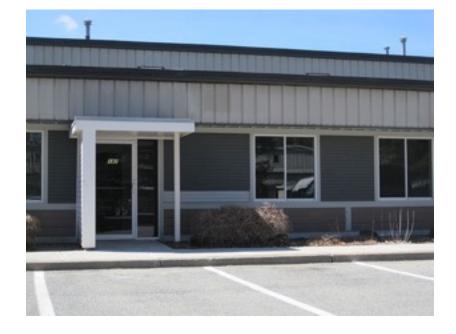

## Office/Flex Space with Dock

187 Commerce Street, Williston, VT

**Location:** Taft Corners **Available:** Now

Use: Office/Flex Parking: On site

Size: 4200 SF Price: \$9.50/SF NNN (\$2.25) plus

gas & electric, trash

Located nearly at Taft Corners in Williston, I89, exit 12. 187 Commerce Street has a shared parking lot, directory signage, affordable rates and a flexible layout. We just painted the space and it is ready to occupy. Offering 4,200 SF with full glass front entry door that opens to the office space which is approx. 50% of the space, the other 50% is a wide open area with tile floor, drop ceiling (although ability to remove and go up to about 20'), a loading dock and bathroom with shower. Ideal for office users, pack and ship, lab, and others! Owner would put in a new HVAC system in the entire space if needed.