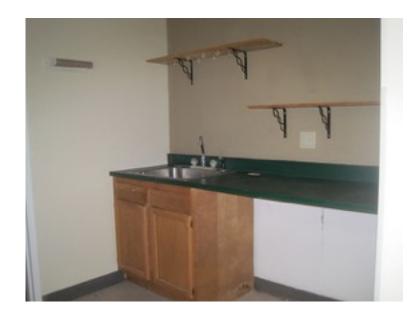

Located nearly at Taft Corners in Williston, I89, exit 12. 187 Commerce Street has a shared parking lot, directory signage, affordable rates and a flexible layout. We just painted the space and it is ready to occupy. Offering 4,200 SF with full glass front entry door that opens to the office space which is approx. 50% of the space, the other 50% is a wide open area with tile floor, drop ceiling (although ability to remove and go up to about 20'), a loading dock and bathroom with shower. Ideal for office users, pack and ship, lab, and others! Owner would put in a new HVAC system in the entire space if needed.