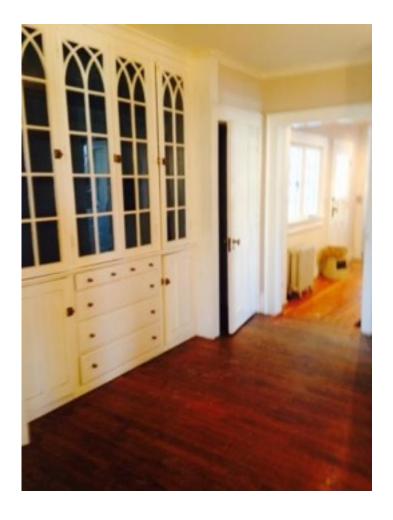

# Vintage Charm

159 State St. Montpelier, VT

Location: Short walk to State House Available: Immediately

Use: Office Parking: on-site

Sizes: 150 SF to 2,000 SF **Price:** \$13-15/SF NNN

New to the market. Offering flexible office space for lease. Ranging sizes available from single offices to small suites. On site parking. Private offices with windows and vintage charm. Wood floors, fireplaces and some beam ceilings.