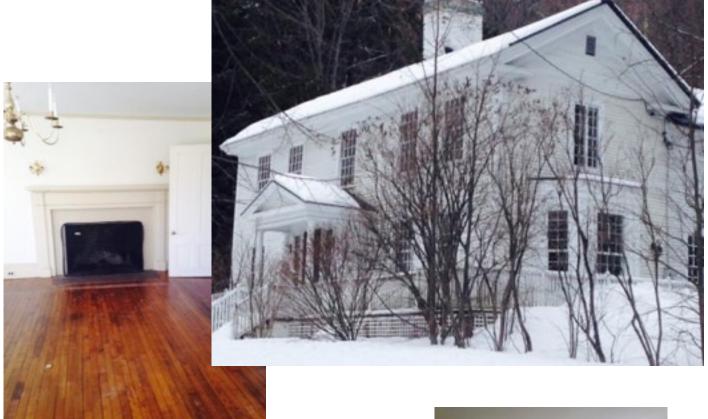

# Vintage Charm

159 State St. Montpelier, VT

Location: Short walk to State House Available: Immediately

Use: Office Parking: on-site

Sizes: 150 SF to 2,000 SF **Price:** \$13-15/SF NNN

New to the market. Offering flexible office space for lease. Ranging sizes available from single offices to small suites. On site parking. Private offices with windows and vintage charm. Wood floors, fireplaces and some beam ceilings.