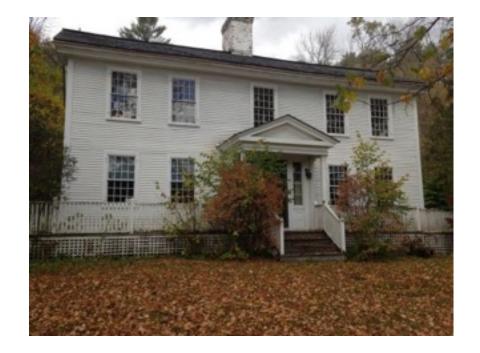

# Vintage Charm

159 State St. Montpelier, VT

Location: Short walk to State House Available: Immediately

Use: Office Parking: on-site

Sizes: 150 SF to 2,000 SF **Price:** \$13-15/SF NNN

New to the market. Offering flexible office space for lease. Ranging sizes available from single offices to small suites. On site parking. Private offices with windows and vintage charm. Wood floors, fireplaces and some beam ceilings.