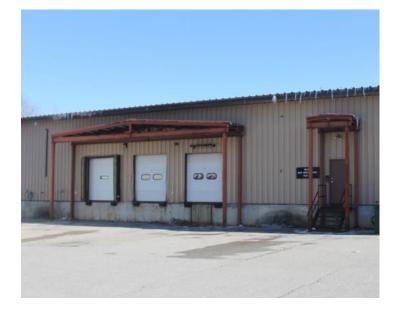

## ADAMS INDUSTRIAL PARK BUILDING B, 67 BOYER CIRCLE, WILLISTON, VT

**Size:** 10,800+/- sf total

Includes small office Dedicated entrance Three loading docks

Location: Adams Industrial Park off

Marshall Avenue

1+/- miles to I89 exit 12

**Price:** \$6.00/sf NNN (\$2.00+/-/sf)

Amenities: 20' clearance

Sprinklered space
Ample on-site parking
Excellent location

**Available:** On or before June 2016

Contact:

Tony Blake