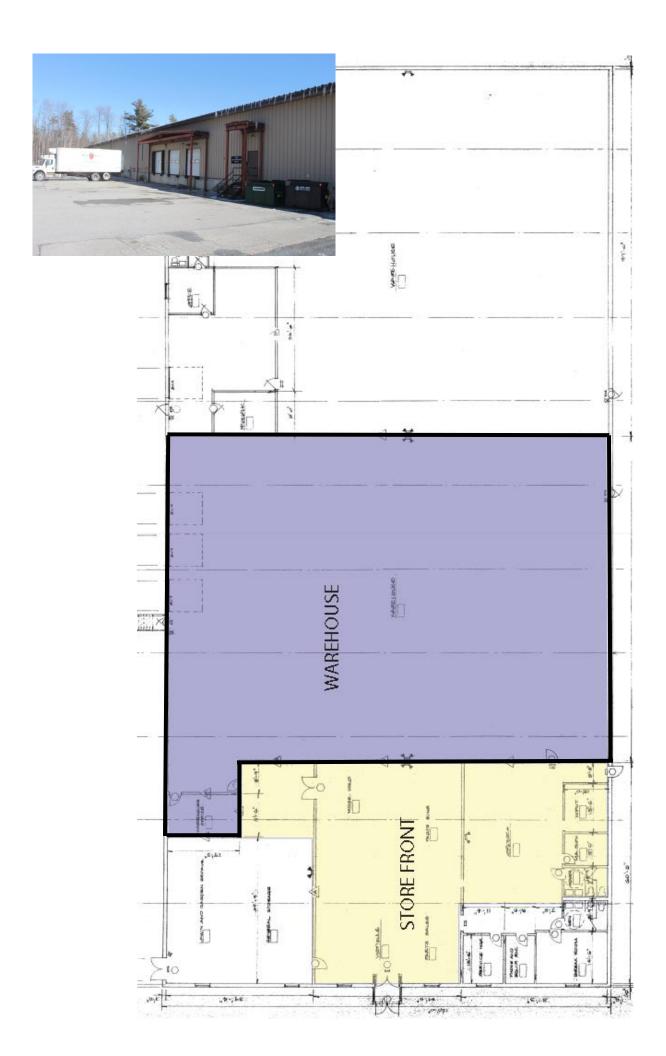

## ADAMS INDUSTRIAL PARK BUILDING B, 67 BOYER CIRCLE, WILLISTON, VT

**Size:** 10,800+/- sf total

Includes small office Dedicated entrance Three loading docks

Location: Adams Industrial Park off

Marshall Avenue

1+/- miles to I89 exit 12

**Price:** \$6.00/sf NNN (\$2.00+/-/sf)

Amenities: 20' clearance

Sprinklered space
Ample on-site parking
Excellent location

**Available:** On or before June 2016

Contact:

Tony Blake