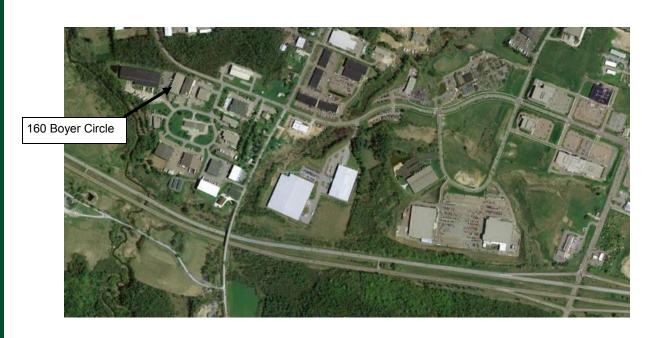

## ADAMS INDUSTRIAL PARK BUILDING B, 67 BOYER CIRCLE, WILLISTON, VT

**Size:** 10,800+/- sf total

Includes small office Dedicated entrance Three loading docks

Location: Adams Industrial Park off

Marshall Avenue

1+/- miles to I89 exit 12

**Price:** \$6.00/sf NNN (\$2.00+/-/sf)

Amenities: 20' clearance

Sprinklered space
Ample on-site parking
Excellent location

**Available:** On or before June 2016

Contact:

Tony Blake