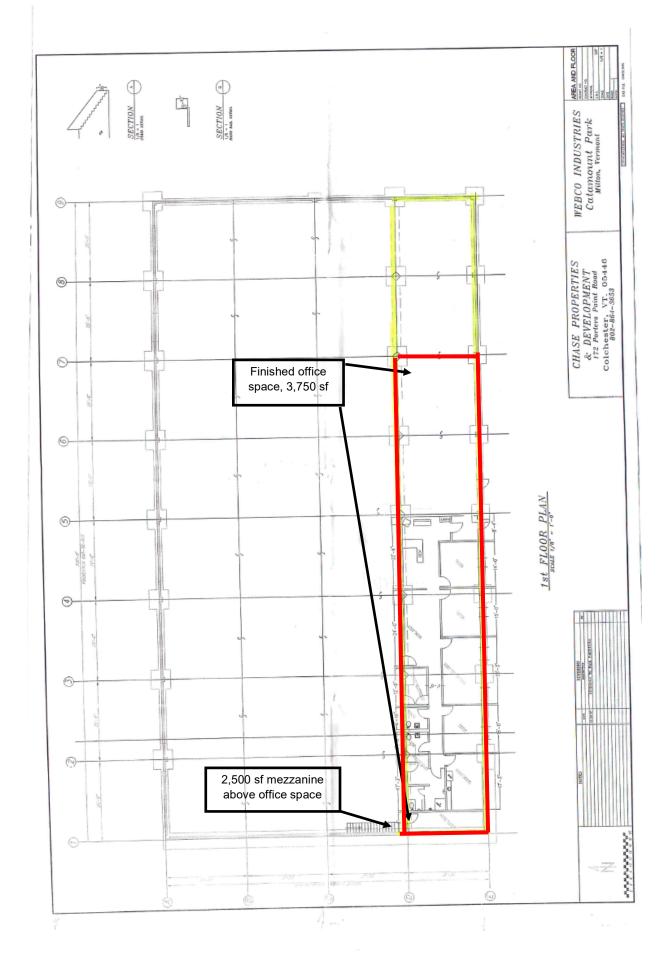

## 93 GONYEAU ROAD MILTON, VERMONT

**Size:** 20,000+/- square feet

Includes 3,750 sf office space & 2,500 sf mezzanine 2 Overhead doors & 2 loading

docks

**Location**: Catamount Industrial Park

Just off I89 Exit 17