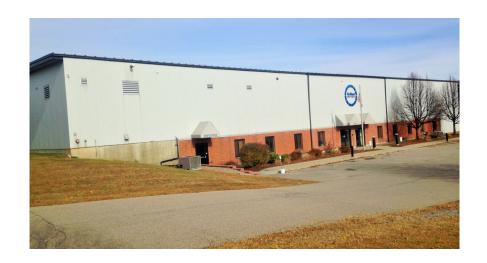

## 93 GONYEAU ROAD MILTON, VERMONT

**Size:** 20,000+/- square feet

Includes 3,750 sf office space & 2,500 sf mezzanine 2 Overhead doors & 2 loading

docks

**Location**: Catamount Industrial Park

Just off I89 Exit 17

Well positioned industrial area

\$7.00

**Price:** \$8.00/sf NNN (\$2.43+/-/sf

plus utilities)

Amenities: 28' clear height

20-ton bridge crane steel capacity Natural gas; 600 amp 3 phase power

Municipal water & sewer