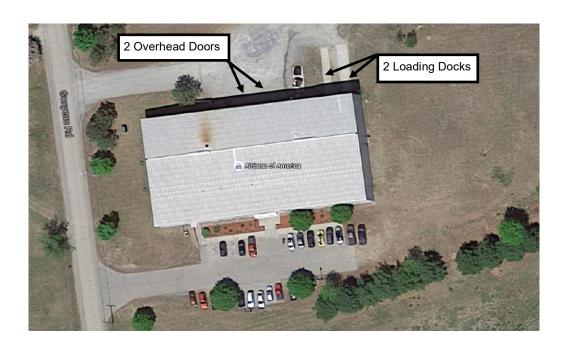

## 93 GONYEAU ROAD MILTON, VERMONT

**Size:** 20,000+/- square feet

Includes 3,750 sf office space & 2,500 sf mezzanine 2 Overhead doors & 2 loading

docks

**Location**: Catamount Industrial Park

Just off I89 Exit 17