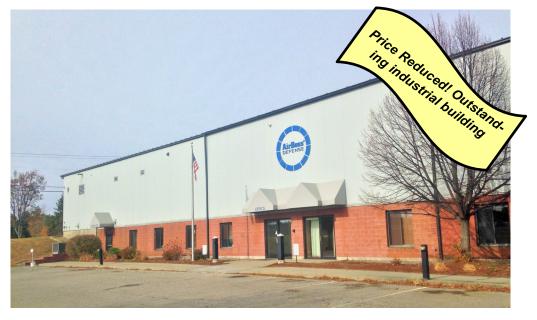

## 93 GONYEAU ROAD MILTON, VERMONT

**Size:** 20,000+/- square feet

Includes 3,750 sf office space & 2,500 sf mezzanine 2 Overhead doors & 2 loading

docks

**Location**: Catamount Industrial Park

Just off I89 Exit 17

Well positioned industrial area

\$7.00

**Price:** \$8.00/sf NNN (\$2.43+/-/sf

plus utilities)

Amenities: 28' clear height

20-ton bridge crane steel capacity Natural gas; 600 amp 3 phase power

Municipal water & sewer