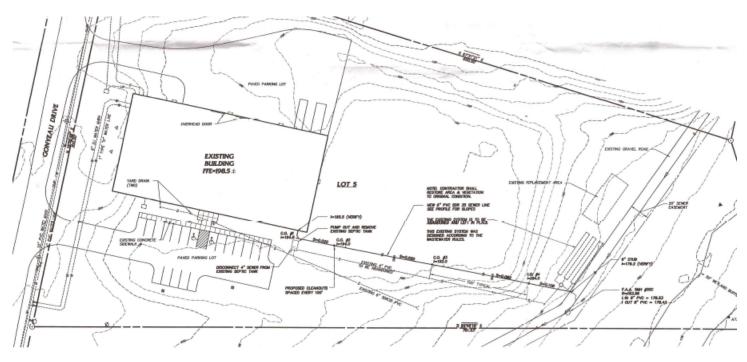

Significant office build-out including

break room, conference room, full HVAC, lockers

Ample on-site parking Expansion capability

Excellent access to Interstate

Clear span 6" concrete floor

**Available:** Immediately