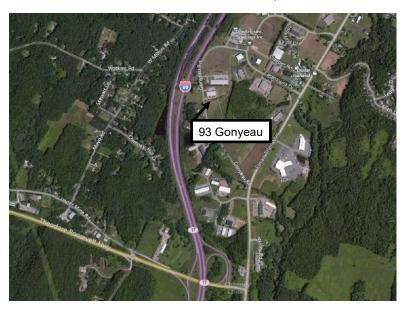

## 93 GONYEAU ROAD MILTON, VERMONT

**Size:** 20,000+/- square feet

Includes 3,750 sf office space & 2,500 sf mezzanine 2 Overhead doors & 2 loading

docks

**Location**: Catamount Industrial Park

Just off I89 Exit 17