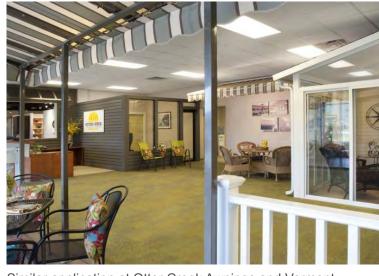

Similar applications at VEIC & GMCR, designed by Christine Burdick Design

Space could work well for:

Custom Screen Printing, Embroidery Shop, Flooring Showroom, Lighting Showroom, Print/Copy Center, Photography Studio, Trophy Shop/Engraving, and many more.

Similar application at Otter Creek Awnings and Vermont Custom Closets designed by Christine Burdick Design.