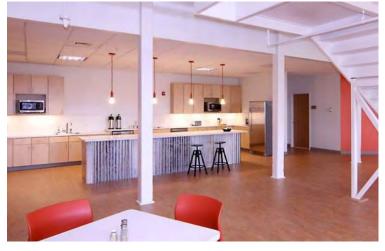

## Service Based Retail Opportunity

Great opportunity for retail/office and production all under the same roof. Picture your screen printing studio in a space with exposed ceilings, loads of natural light and mountain views. Display product at the entry retail area, collaborate with clients at the meeting table, conduct heads down work at the open workstation space and create magic in the production area. Plenty of storage space for inventory/ stock.

Space could work well for:

Custom Screen Printing, Embroidery Shop, Flooring Showroom, Lighting Showroom, Print/Copy Center, Photography Studio, Trophy Shop/Engraving, and many more.

Similar application at Otter Creek Awnings and Vermont Custom Closets designed by Christine Burdick Design.

#### Production Area

Ample floor space for layout tables, equipment, walls for storage and display, making this space ideal for many types of production.

#### Open Office Workstations

#### Retail Space

Ample room to display product with tons of natural light & the potential to create visibility into the production space.