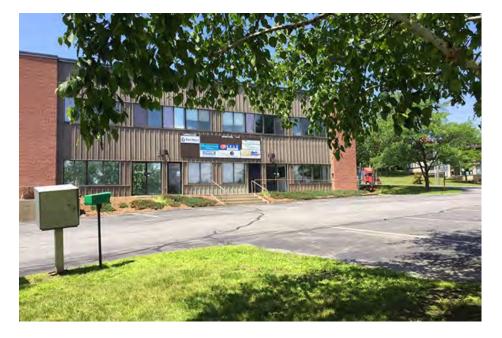

# Office/Retail Space for Lease 4049 Williston Road, South Burlington, VT

| Location: | Williston Rd, high visibility                                                                           | Available:       | Immediately       |
|-----------|---------------------------------------------------------------------------------------------------------|------------------|-------------------|
| Use:      | Retail, Office, Flex                                                                                    | <b>Parking</b> : | 52 on-site spaces |
| Sizes:    | Suite 1, 817 +/- sf<br>Suite 8, 2230 +/- sf<br>Suite 10, 1000 +/- sf<br>(Suites 8 & 10 can be combined) | Price:           | \$8/sf NNN        |

- Great location for many pre approved uses including office, retail, studio, and more
- Landlord willing to do some level of tenant improvements and time with a professional space planner to redesign and customize the space (see attached rendering).
- Easy access off of Gregory Dr with Williston Rd Signage
- On CCTA Bus Route
- 28,000 +/- cars per day
- Easy access to I89, Airport, and Downtown Burlington and other towns
- Aggressive Rental Rate for Retail
- T1 and DSL lines currently in building
- Energy efficient lighting & on-site Solar
- Plenty of onsite free parking
- Great mix of long-term professional tenants including one who's been here for 30 years!
- All dividing walls are non-structural and may be moved/removed per the tenant needs.
- Williston Rd frontage with lit sign
- Easy access to Marshall Ave via Gregory Drive allows you to be on Kennedy Drive, the Interstate or beyond in minutes
- Mountain Views