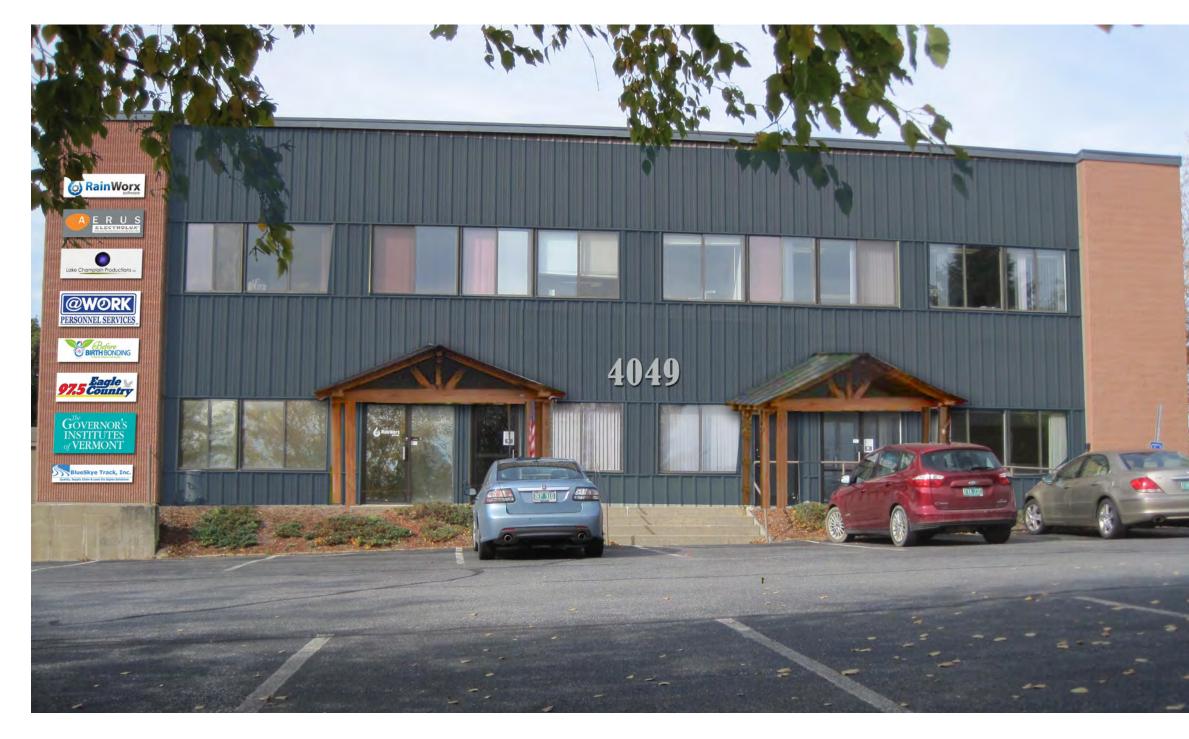

# CONCEPTUAL EXTERIOR RENDERING FOR POSSIBLE FUTURE IMPROVEMENTS

FINAL DESIGN TO BE DETERMINED

PLATT REALTY - 4049 WILLISTON RD

South Burlington, VT

Similar Timber Frame Application

### **Exterior Improvements**

- New Exterior Paint
- Relocate all tentant signage
- Timbered A-Frame Structure over each main entrance
- New exterior plantings
- Enlarged metal building number