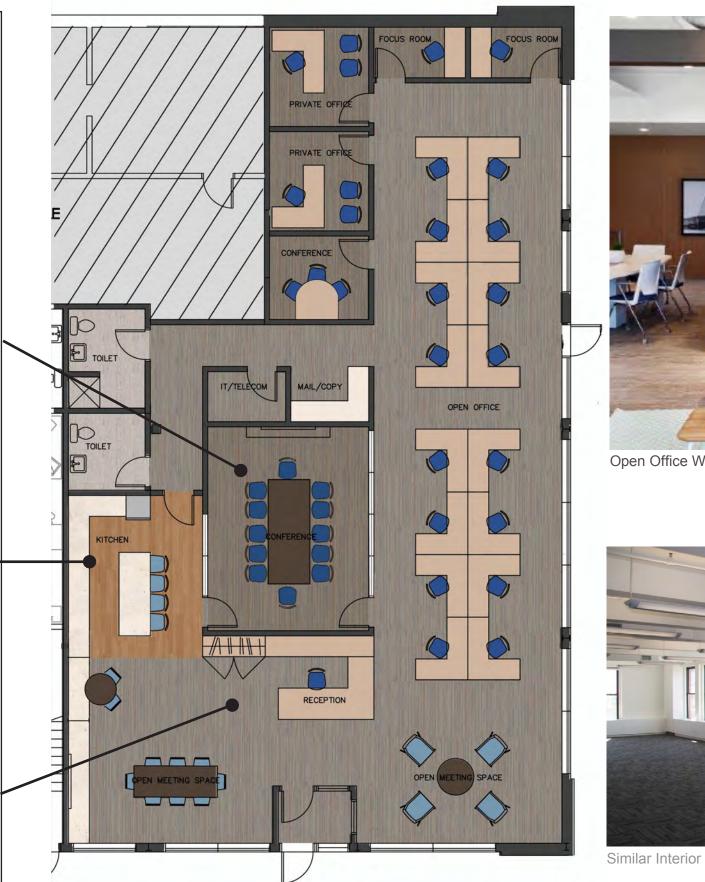

# CONCEPTUAL FLOOR PLAN FOR A COMBINATION OF SUITES 8 & 10

FINAL DESIGN TO BE DETERMINED, BASED ON LEASE TERMS & INDIVIDUAL CLIENT NEEDS

## CONCEPTUAL FLOOR PLAN FOR A COMBINATION OF SUITES 8 & 10

FINAL DESIGN TO BE DETERMINED, BASED ON LEASE TERMS & INDIVIDUAL CLIENT NEEDS

# PLATT REALTY - 4049 WILLISTON RD

Open Office Workstations with space to meet privately and/or informally

Similar Interior Environment-likeness only

South Burlington, VT

#### Open Office Workstations