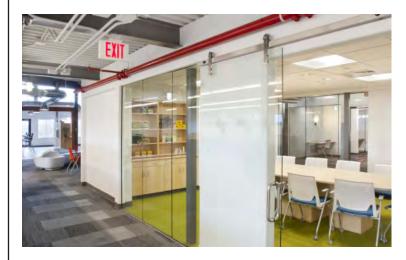

## **Commercial Office Opportunity**

Great opportunity for contemporary office space featuring exposed ceilings, employee kitchen/cafe, multiple meeting spaces and conference rooms, access to natural light and mountain views. Meet with clients in a professionally designed space and create a unique environment that reflects your brand.

Similar applications at VEIC & GMCR, designed by Christine Burdick Design

# PLATT REALTY - 4049 WILLISTON RD

Open Office Workstations with space to meet privately and/or informally

Similar Interior Environment-likeness only

South Burlington, VT