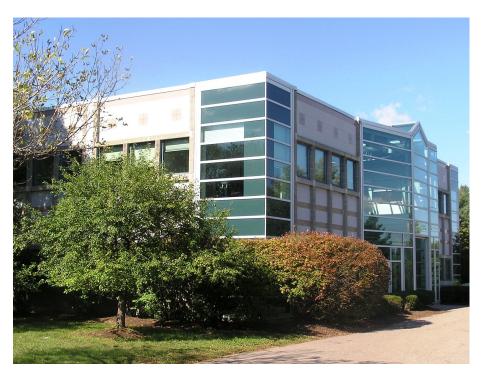

## **GATEWAY BUILDING** 553 ROOSEVELT HIGHWAY, COLCHESTER, VT

Size: 1,034 & 4,199+/- square feet

1st & 2nd floor suites Multiple private offices Open work areas Conference room

Location: Adjacent to Exit 16 of 189

Price: Starting at \$11.00/sf NNN (\$7.22/sf includes natural gas) Amenities: Lots of natural light

Excellent exposure! On-site parking Move-in condition Flexible floor plans Across from Costco! Signature building

Available: Later summer

Beautiful Class A office building with recently renovated two story lobby providing an abundance of sunlight. All suites are surrounded by glass!

P: 802-864-2000 F: 802-862-2440 tony.blake@vtcommercial.com www.vtcommercial.com