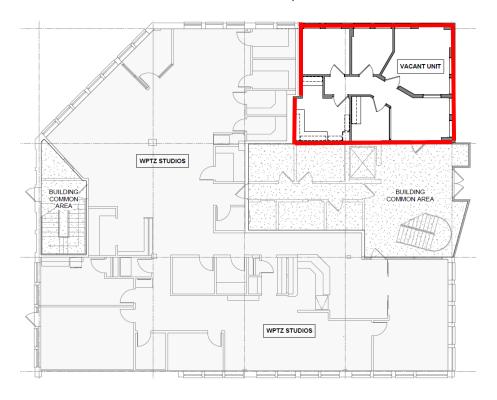

186 College Street **Burlington, Vermont 05401** 

First Floor, 1,034 square feet

Second Floor, 4,199 square feet