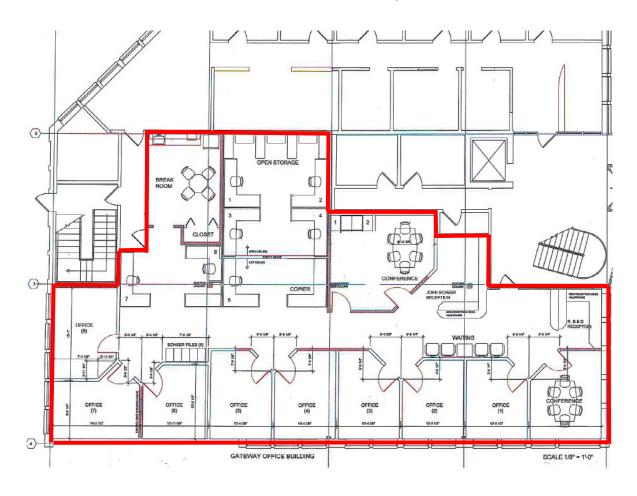

## **GATEWAY BUILDING** 553 ROOSEVELT HIGHWAY, COLCHESTER, VT

Size: 1,034 & 4,199+/- square feet

1st & 2nd floor suites Multiple private offices Open work areas Conference room

Location: Adjacent to Exit 16 of 189

186 College Street **Burlington, Vermont 05401** 

First Floor, 1,034 square feet

Second Floor, 4,199 square feet