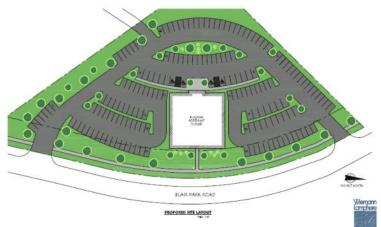

business park

**Developer:**DEW Properties, LLC

Adjacent to Taft Corners

Accessed via Route 2 or 2A

<1 mile to Exit 12 of Interstate 89 Available:

Parking: 175 spaces

Amenities: Upscale image

High visibility

**Pricing:** 

P: 802-864-2000 F: 802-862-2440 tony.blake@vtcommercial.com www.vtcommercial.com 186 College Street Burlington, Vermont 05401

Typical Floor Plan

BLAIR PARK LOT 15 - OFFICE | MEDICAL OFFICE BUILDING