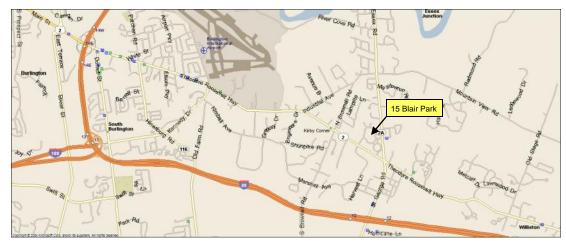

## 15 Blair Park Williston, Vermont

**Size:** 31,500 sf (approx. 10,000sf/flr)

Class A office or medical space

Build-to-suit, flexible sizes

Location: Across from Williston Post Office

Highly visible & established

business park

**Developer:**DEW Properties, LLC

Adjacent to Taft Corners

Accessed via Route 2 or 2A

<1 mile to Exit 12 of Interstate 89 Available:

Parking: 175 spaces

Amenities: Upscale image

High visibility