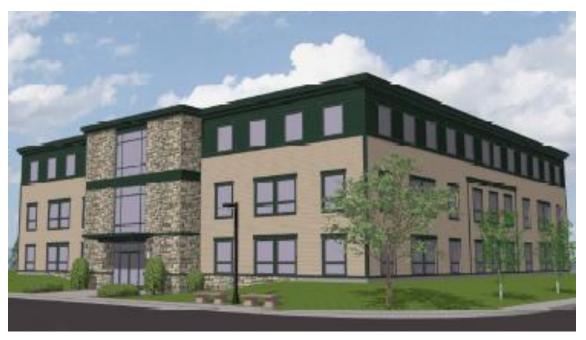

## 15 Blair Park Williston, Vermont

**Size:** 31,500 sf (approx. 10,000sf/flr)

Class A office or medical space

Build-to-suit, flexible sizes

Location: Across from Williston Post Office

Highly visible & established

business park

**Developer:**DEW Properties, LLC

Adjacent to Taft Corners

Accessed via Route 2 or 2A

<1 mile to Exit 12 of Interstate 89 Available:

Parking: 175 spaces

Amenities: Upscale image

High visibility

Close to Taft Corners
Class A office space

Design/build opportunity

Efficient systems

**Available:** 9 months after contract

Lease at \$18.00/sf gross Includes \$30/sf fit-up

Sale at \$165.00/sf core & shell