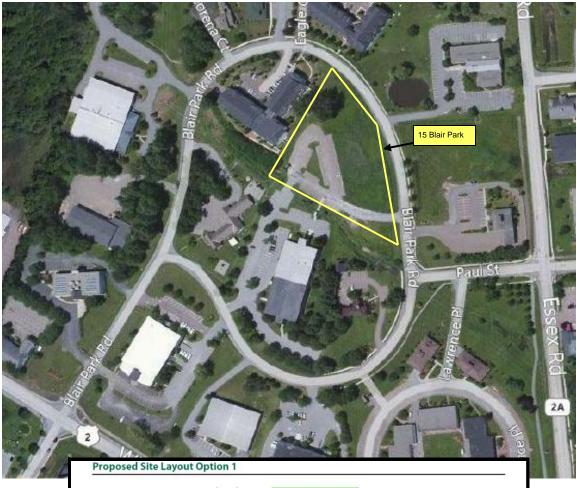

## 15 Blair Park Williston, Vermont

**Size:** 31,500 sf (approx. 10,000sf/flr)

Class A office or medical space

Build-to-suit, flexible sizes

Location: Across from Williston Post Office

Highly visible & established

business park

**Developer:**DEW Properties, LLC

Adjacent to Taft Corners

Accessed via Route 2 or 2A

<1 mile to Exit 12 of Interstate 89 Available:

Parking: 175 spaces

Amenities: Upscale image

High visibility