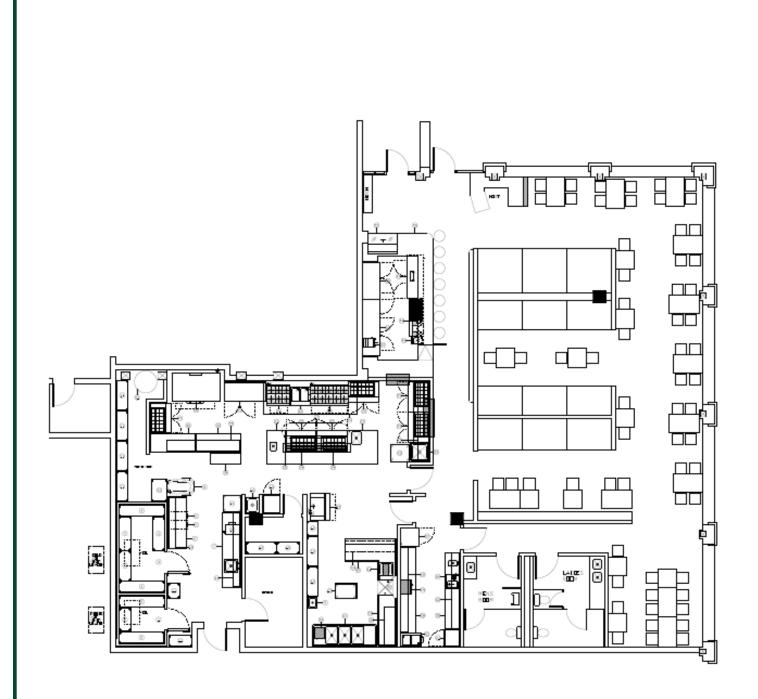

**Existing Floor Plan** 

- Maple Tree Place is a regional Life Style Center located just off of Exit 12 of I-89 in Williston, Vermont:
- The Center is a 508,000 sf mixed use development owned and managed by Retail Properties of America, Inc. (RPAI)
- Anchor tenants are: Shaws, Best Buy, Dick's, Old Navy, Staples,
   Christmas Tree Shops, Starbucks, Chilies', Longhorn Steak House
- http://www.shopmtp.com/