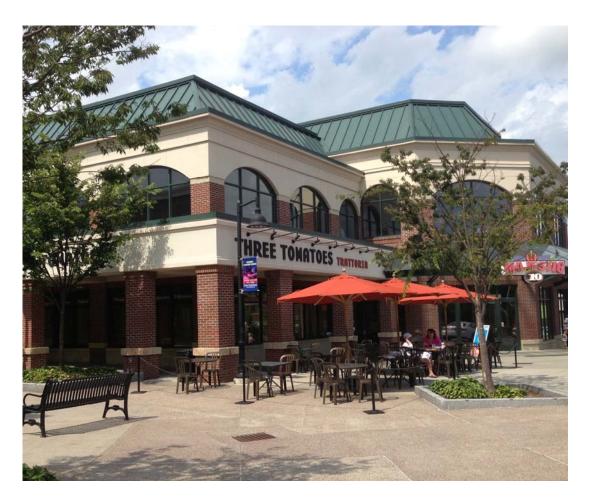

## PREMIUM RESTAURANT OPPORTUNITY!

MAPLE TREE PLACE - WILLISTON, VT

## **Highlights:**

- Prime Location next to Movie Theater
- 4,316 square feet with 120 seats inside and 40 seats outside
- Existing Business has averaged about 1.5 Million for past 10 years
- Quality Facility Fully Equipped
- Landlord Looking to sign new long term lease.
- Available on or before Spring 2014
- \$185,000 includes all furnishings, fixtures, equipment and a new lease to be negotiated..