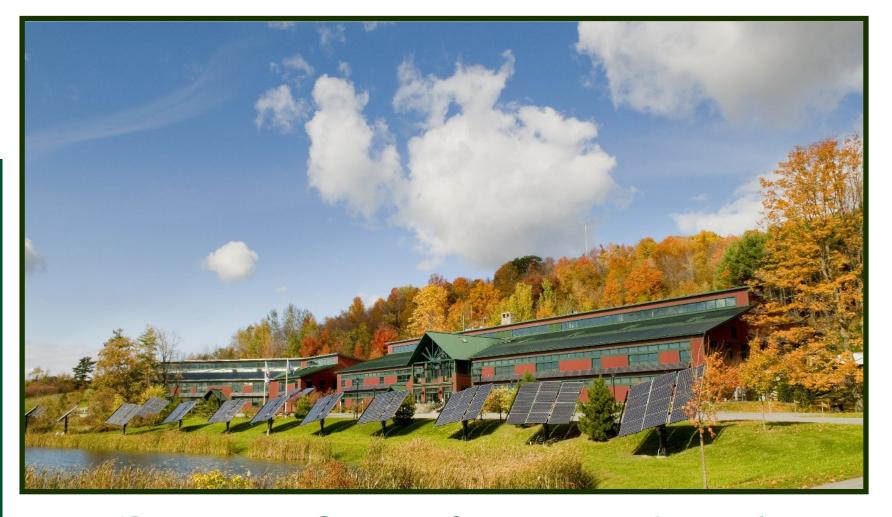

## PREMIUM OFFICE SPACE FOR LEASE! RENEWABLE NRG SYSTEMS 110 RIGGS ROAD, HINESBURG, VERMONT

⇒ Size: 7,300 Square Feet.

Rate: \$20 per ft - Includes Utilities!

**NW.VTCOMMERCIAL.COM** 802.864.2000 **Chris Sherman, Ext 11** Tony Blake, Ext 13

## Renewable NRG Systems - 110 Riggs Rd, Hinesburg, VT

An innovative and collaborative place to grow your business.

WWW.VTCOMMERCIAL.COM 802.864.2000

Chris Sherman—Ext 11 chris@vtcommercial.com

Tony Blake—Ext 13 tony.blake@vtcommercial.com

- **⇒ Incredible Craftsmanship!**
- ⇒ Quality Materials!
- ⇒ Beautiful Setting!
- ⇒ Perfect for an active group with onsite outdoor recreation.

Real Estate

100% Renewable **Electricity!** 

- ⇒ Multiple Offices
- ⇒ OPEN AND FLEXIBLE FLOOR PLANS
- ⇒ Central Kitchen / Café / Restrooms
- ⇒ Dry Storage