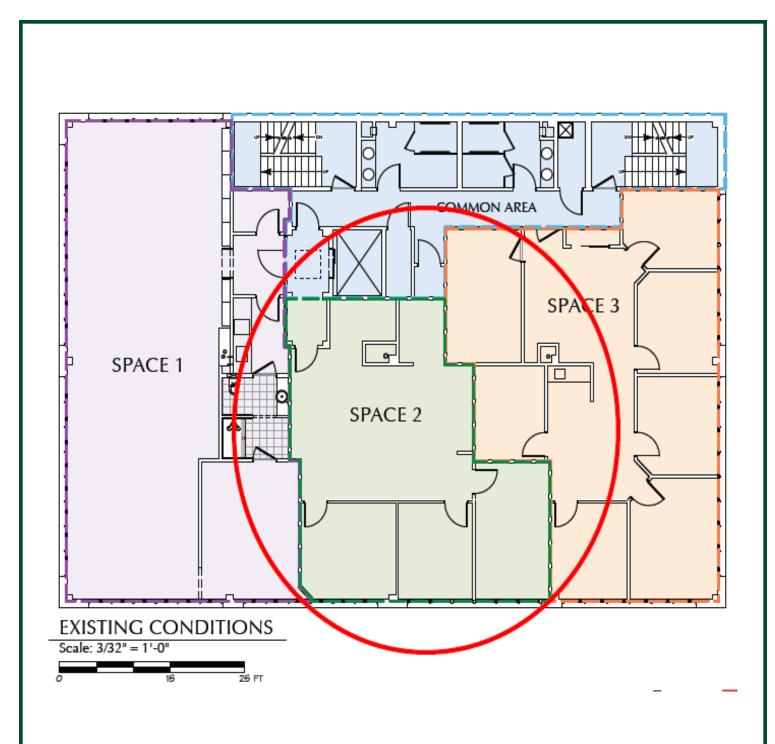

## **OUTSTANDING LAKE AND MOUNTAIN VIEWS!**

Location: 84 Pine Street, Burlington Parking: Spaces available

**Lease Term:** 3-5 years **Available:** Immediately

Size: 1,353 rentable sf. Rates: \$17.50 per sq. ft.

### Comments:

- This is high quality office space on the 6th floor with the best views in Burlington!
- Two blocks from Burlington's award winning Church Street Marketplace
- On site parking available!
- · Great with lots of private offices all with windows.
- Hard to find a small office sweet of this quality!