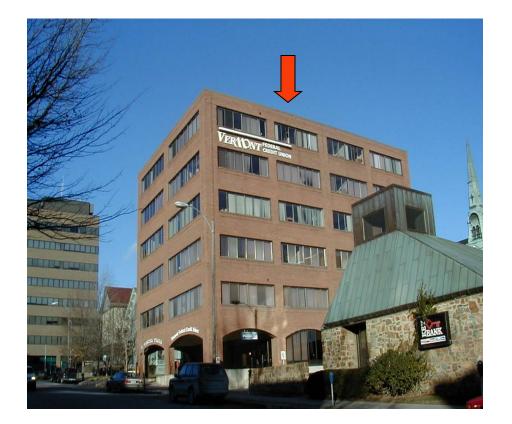

## **OUTSTANDING LAKE AND MOUNTAIN VIEWS!**

Location: 84 Pine Street, Burlington Parking: Spaces available

**Lease Term:** 3-5 years **Available:** Immediately

Size: 1,353 rentable sf. Rates: \$17.50 per sq. ft.

### Comments:

- This is high quality office space on the 6th floor with the best views in Burlington!
- Two blocks from Burlington's award winning Church Street Marketplace
- On site parking available!
- · Great with lots of private offices all with windows.
- Hard to find a small office sweet of this quality!