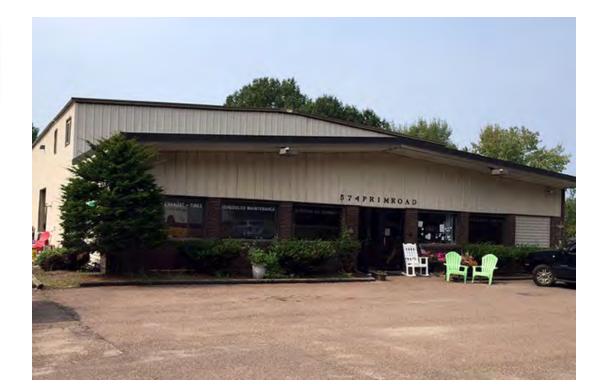

## Industrial Property for Lease 574 Prim Rd, Colchester, VT

3-6,000 +/- SF **Immediately** Size: Available:

Auto and other Ample On-Site Use: Parking:

**Property:** 1.15 Acres **Price:** Starts at \$2,300/mo + utilities for 3,000 SF

## **Comments:**

- Rare Industrial Building for lease.
- Two overhead doors.
- 3-6000 +/- SF of space starting at \$2,300/mo for 3000.
- Equipment could be included 3 lifts (10,000 lbs) and 1 x 4 post lift (12,000 lbs) with hunter DSP 600 alignment.
- Was auto sales and service current business assets included in the lease