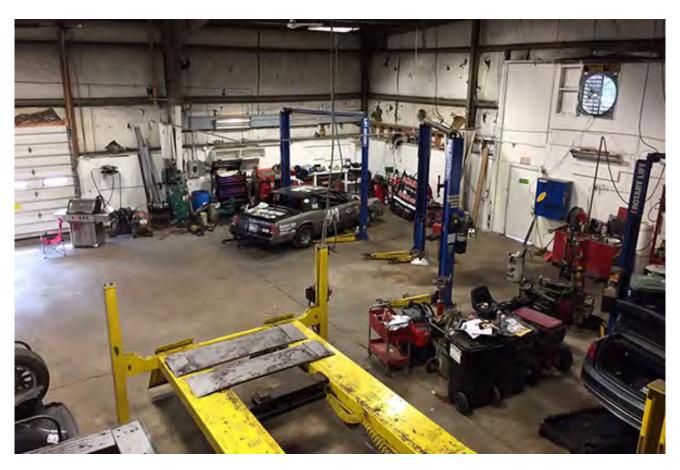

## **Comments:**

- Rare Industrial Building for lease.
- Two overhead doors.
- 3-6000 +/- SF of space starting at \$2,300/mo for 3000.
- Equipment could be included 3 lifts (10,000 lbs) and 1 x 4 post lift (12,000 lbs) with hunter DSP 600 alignment.
- Was auto sales and service current business assets included in the lease