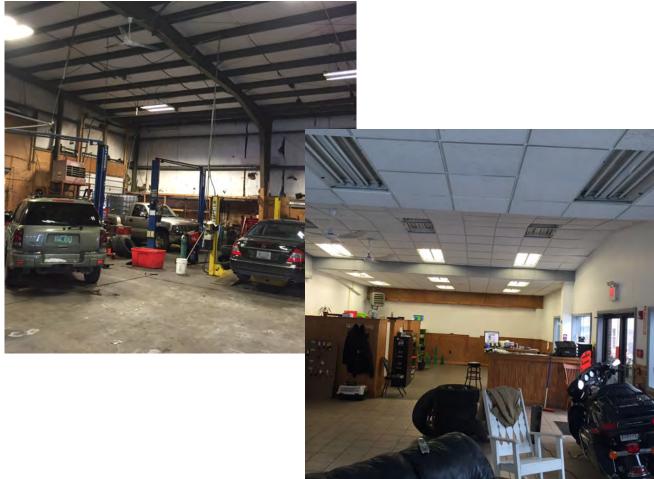

## **Comments:**

- Rare Industrial Building for lease.
- Two overhead doors.
- 3-6000 +/- SF of space starting at \$2,300/mo for 3000.
- Equipment could be included 3 lifts (10,000 lbs) and 1 x 4 post lift (12,000 lbs) with hunter DSP 600 alignment.
- Was auto sales and service current business assets included in the lease