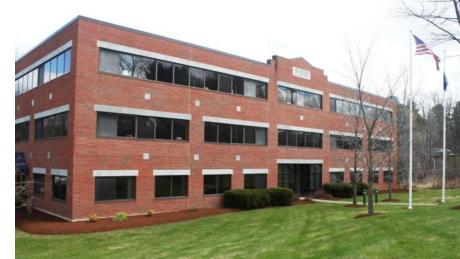

## OFFICE SUITE 550 HINESBURG ROAD SOUTH BURLINGTON, VERMONT

| Size:     | 1,645 sf<br>5 large offices<br>Includes kitchenette, storage &<br>conference room                             | Amenities: | Easy access to I89<br>Lots of on-site parking<br>Terrific exposure<br>Affordable occupancy costs<br>Excellent signage |
|-----------|---------------------------------------------------------------------------------------------------------------|------------|-----------------------------------------------------------------------------------------------------------------------|
| Location: | Directly on Route 116<br>Near intersection with Kennedy<br>Drive<br>Convenient to Williston Road &<br>airport | Available: | Abundant natural light<br>Professional environment<br>Immediate                                                       |
| Price:    | \$13.00/sf NNN (\$4.40+/-/sf<br>includes utilities)                                                           |            |                                                                                                                       |