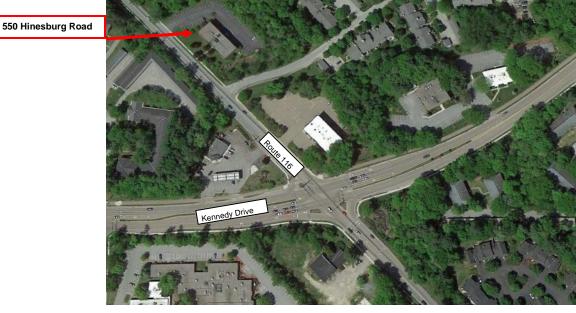

## OFFICE SUITE 550 HINESBURG ROAD SOUTH BURLINGTON, VERMONT

| Size:     | 1,645 sf<br>5 large offices<br>Includes kitchenette, storage &<br>conference room                             | Amenities: | Easy access to I89<br>Lots of on-site parking<br>Terrific exposure<br>Affordable occupancy costs<br>Excellent signage |
|-----------|---------------------------------------------------------------------------------------------------------------|------------|-----------------------------------------------------------------------------------------------------------------------|
| Location: | Directly on Route 116<br>Near intersection with Kennedy<br>Drive<br>Convenient to Williston Road &<br>airport | Available: | Abundant natural light<br>Professional environment<br>Immediate                                                       |
| Price:    | \$13.00/sf NNN (\$4.40+/-/sf<br>includes utilities)                                                           |            |                                                                                                                       |