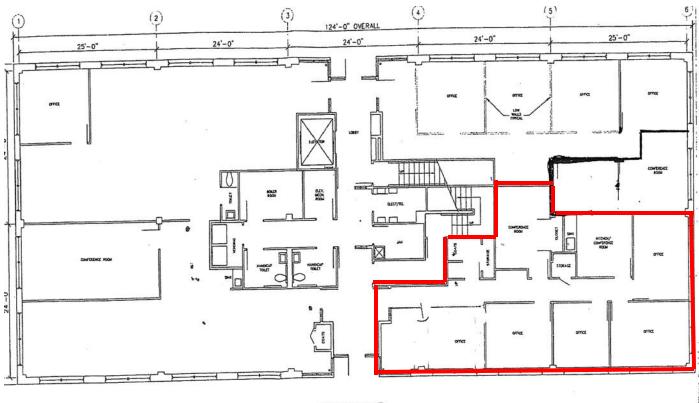

## OFFICE SUITE 550 HINESBURG ROAD SOUTH BURLINGTON, VERMONT

| Size:     | 1,645 sf<br>5 large offices<br>Includes kitchenette, storage &<br>conference room                             | Amenities: | Easy access to I89<br>Lots of on-site parking<br>Terrific exposure<br>Affordable occupancy costs<br>Excellent signage |
|-----------|---------------------------------------------------------------------------------------------------------------|------------|-----------------------------------------------------------------------------------------------------------------------|
| Location: | Directly on Route 116<br>Near intersection with Kennedy<br>Drive<br>Convenient to Williston Road &<br>airport | Available: | Abundant natural light<br>Professional environment<br>Immediate                                                       |
| Price:    | \$13.00/sf NNN (\$4.40+/-/sf<br>includes utilities)                                                           |            |                                                                                                                       |