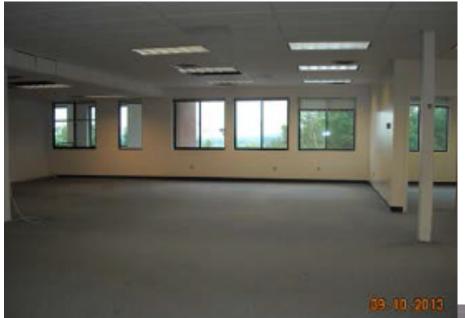

- Class A office space
- 2,990 +/- Square Feet
- Upper Floor location
- T1 service and Comcast available throughout the building
- · Parking included
- CAM \$5.45 includes gas, not electric
- Space is very open with four offices/conference rooms & kitchenette
- Great north and northwest views with large windows
- Shared lobby bathrooms with shower
- Available now