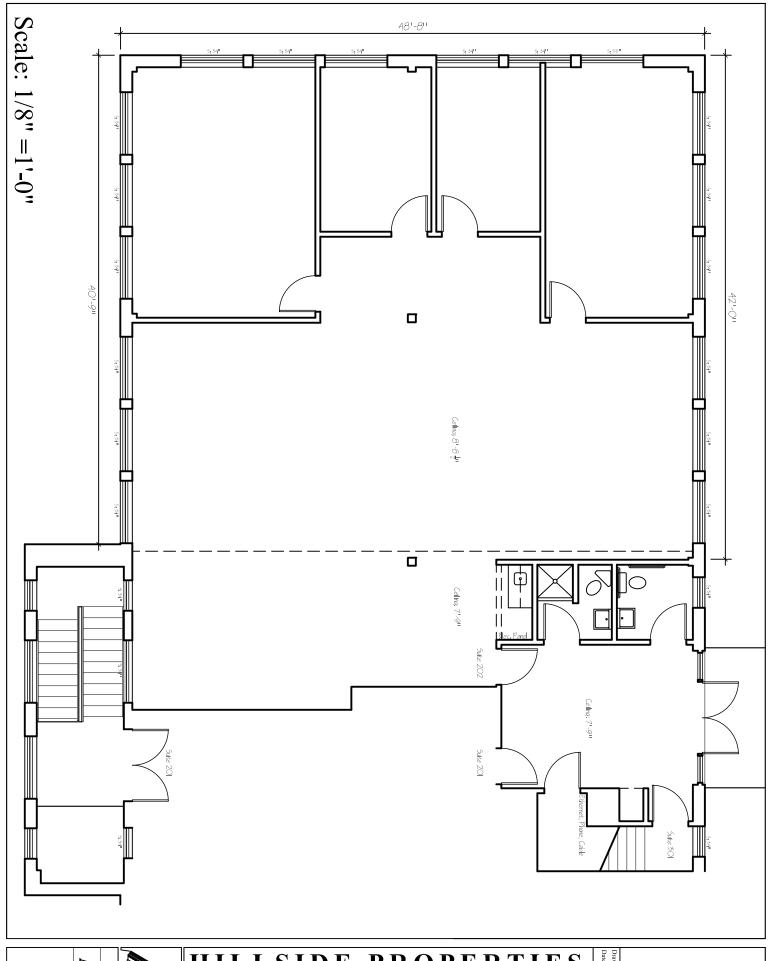

## Class A Office Space

380 Hurricane Lane, Suite 202, Williston, VT

**Location:** I-89, Exit 12 **Available:** Immediately

Use: Office Parking: On-site

**Sizes:** 2,990 +/- sf **Price:** \$12.00/sf NNN

\$5.45/sf expenses

- Class A office space
- 2,990 +/- Square Feet
- Upper Floor location
- T1 service and Comcast available throughout the building
- · Parking included
- CAM \$5.45 includes gas, not electric
- Space is very open with four offices/conference rooms & kitchenette
- Great north and northwest views with large windows
- Shared lobby bathrooms with shower
- Available now