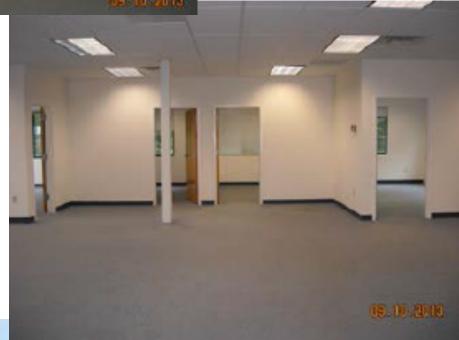

- Class A office space
- 2,990 +/- Square Feet
- Upper Floor location
- T1 service and Comcast available throughout the building
- · Parking included
- CAM \$5.45 includes gas, not electric
- Space is very open with four offices/conference rooms & kitchenette
- Great north and northwest views with large windows
- Shared lobby bathrooms with shower
- Available now