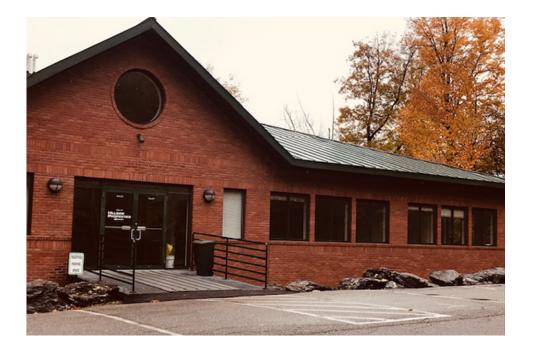

## Class A Office Space

380 Hurricane Lane, Suite 202, Williston, VT

**Location:** I-89, Exit 12 **Available:** Immediately

Use: Office Parking: On-site

Sizes: 2,586 SF Price: \$12.00/sf NNN, \$6.00 CAM

includes gas

• Class A office space

- 2,586 SF
- Upper Floor location
- T1 service and Comcast available throughout the building
- · Parking included
- CAM \$6.00 includes gas
- Space is very open with four offices/conference rooms & kitchenette
- Great north and northwest views with large windows
- Shared lobby bathrooms with shower
- Available now