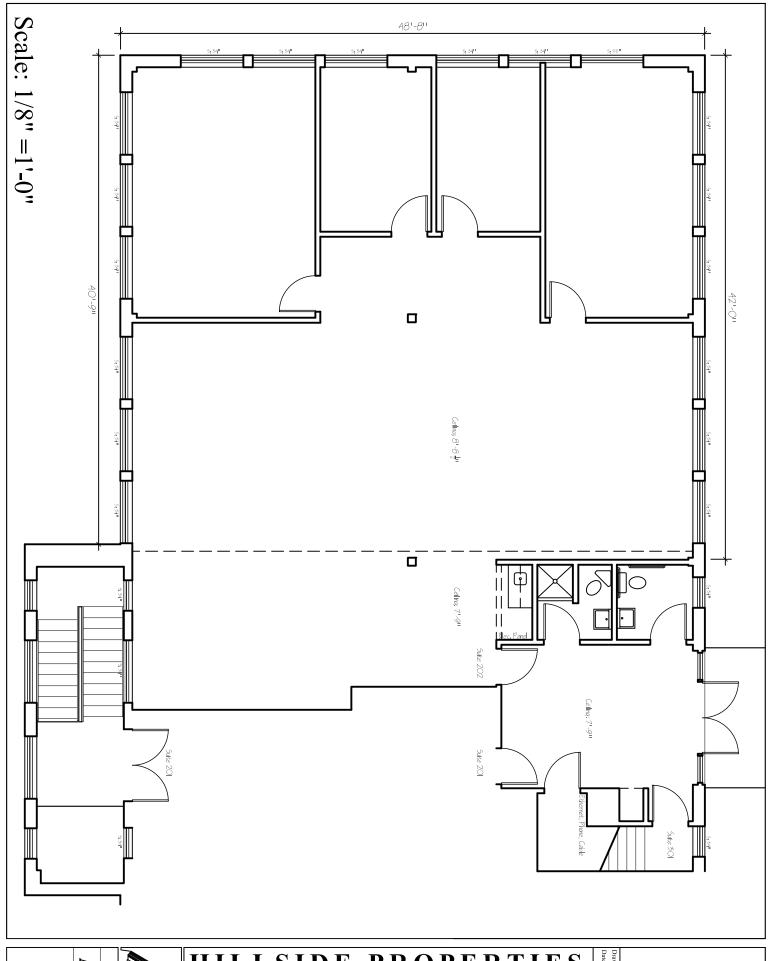

## Class A Office Space

380 Hurricane Lane, Suite 202, Williston, VT

**Location:** I-89, Exit 12 **Available:** Immediately

Use: Office Parking: On-site

Sizes: 2,586 SF Price: \$12.00/sf NNN, \$6.00 CAM

includes gas

• Class A office space

- 2,586 SF
- Upper Floor location
- T1 service and Comcast available throughout the building
- · Parking included
- CAM \$6.00 includes gas
- Space is very open with four offices/conference rooms & kitchenette
- Great north and northwest views with large windows
- Shared lobby bathrooms with shower
- Available now