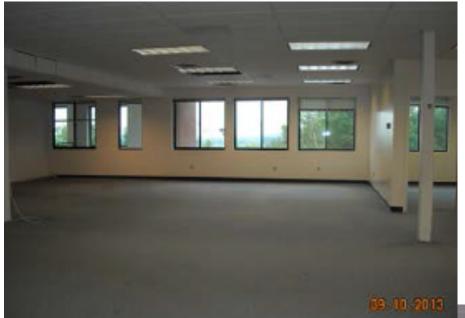

• Class A office space

- 2,586 SF
- Upper Floor location
- T1 service and Comcast available throughout the building
- · Parking included
- CAM \$6.00 includes gas
- Space is very open with four offices/conference rooms & kitchenette
- Great north and northwest views with large windows
- Shared lobby bathrooms with shower
- Available now