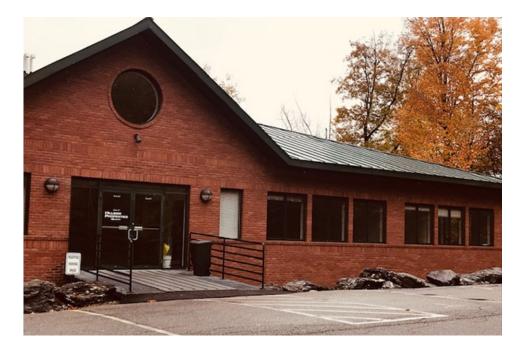

## Class A Office Space 380 Hurricane Lane, Suite 202, Williston, VT

| Location: | I-89, Exit 12 | Available: | Immediately                          |
|-----------|---------------|------------|--------------------------------------|
| Use:      | Office        | Parking:   | On-site                              |
| Sizes:    | 2,990 +/- sf  | Price:     | \$12.00/sf NNN<br>\$5.02/sf expenses |

- Class A office space
- 2,990 +/- Square Feet
- Upper Floor location
- T1 service and Comcast available throughout the building
- Parking included
- Space is very open with four offices/conference rooms & kitchenette
- · Great north and northwest views with large windows
- Shared lobby bathrooms with shower
- Available now