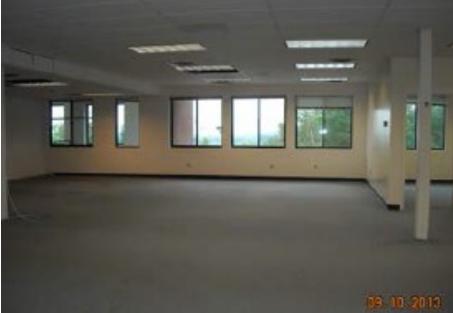

- Class A office space
- 2,990 +/- Square Feet
- Upper Floor location
- T1 service and Comcast available throughout the building
- Parking included
- Space is very open with four offices/conference rooms & kitchenette
- · Great north and northwest views with large windows
- Shared lobby bathrooms with shower
- Available now