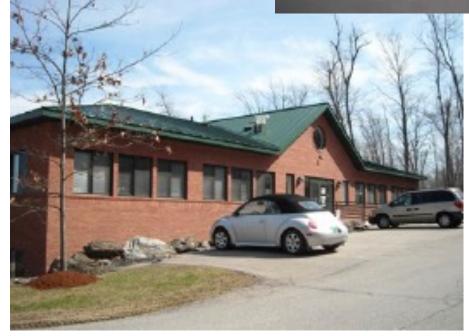

## Class A Office Space 380 Hurricane Lane, Suite 202, Williston, VT

| Location: | I-89, Exit 12 | Available: | Immediately                          |
|-----------|---------------|------------|--------------------------------------|
| Use:      | Office        | Parking:   | On-site                              |
| Sizes:    | 2,990 +/- sf  | Price:     | \$12.00/sf NNN<br>\$5.02/sf expenses |

- Class A office space
- 2,990 +/- Square Feet
- Upper Floor location
- T1 service and Comcast available throughout the building
- Parking included
- Space is very open with four offices/conference rooms & kitchenette
- · Great north and northwest views with large windows
- Shared lobby bathrooms with shower
- Available now