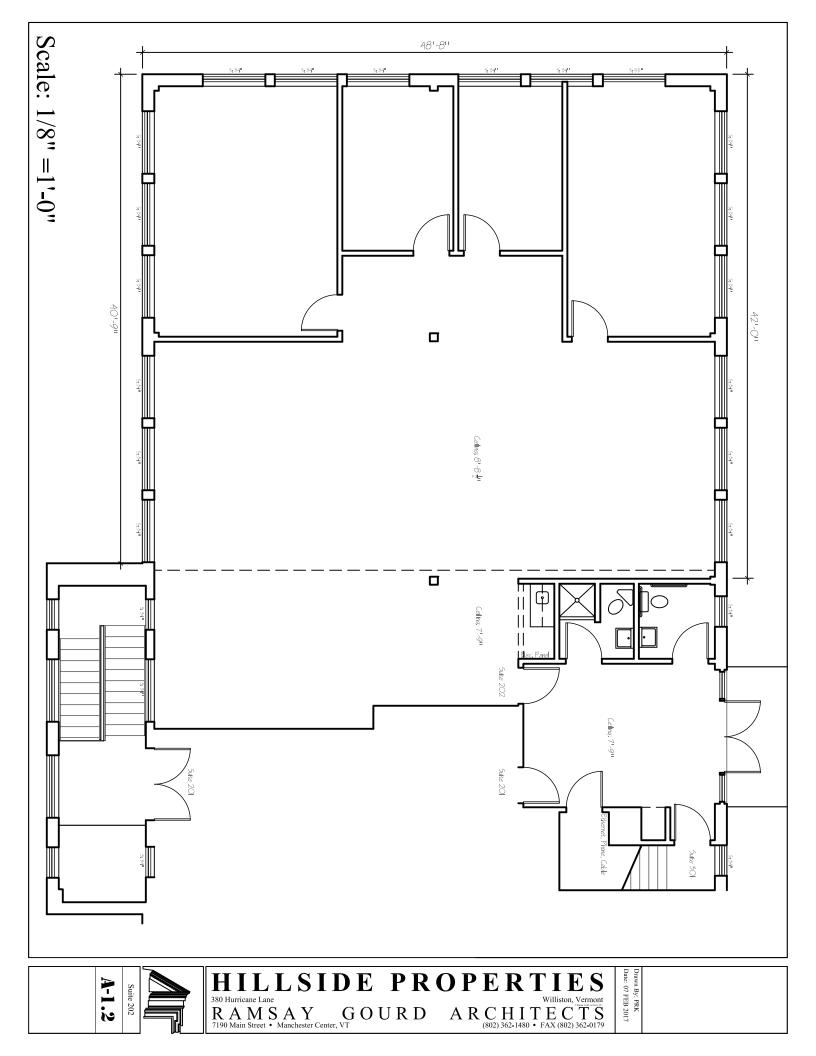

## Class A Office Space 380 Hurricane Lane, Suite 202, Williston, VT

| Location: | I-89, Exit 12 | Available: | Immediately                          |
|-----------|---------------|------------|--------------------------------------|
| Use:      | Office        | Parking:   | On-site                              |
| Sizes:    | 2,990 +/- sf  | Price:     | \$12.00/sf NNN<br>\$5.02/sf expenses |

- Class A office space
- 2,990 +/- Square Feet
- Upper Floor location
- T1 service and Comcast available throughout the building
- Parking included
- Space is very open with four offices/conference rooms & kitchenette
- · Great north and northwest views with large windows
- Shared lobby bathrooms with shower
- Available now