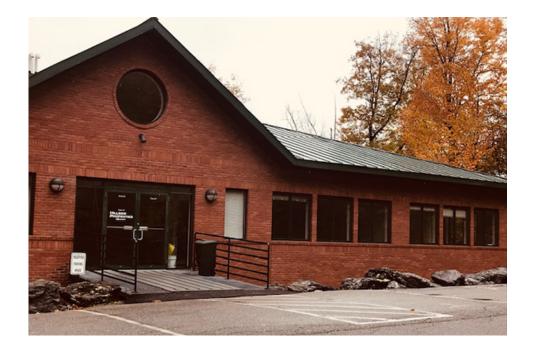

## Class A Office Space

380 Hurricane Lane, Suite 202, Williston, VT

**Location:** I-89, Exit 12 **Available:** Immediately

Use: Office Parking: On-site

**Sizes:** 2,502 SF **Price:** \$12.00/sf NNN

\$5.45/sf expenses

- Class A office space
- 2,502 SF
- Upper Floor location
- T1 service and Comcast available throughout the building
- · Parking included
- CAM \$5.45 includes gas, not electric
- Space is very open with four offices/conference rooms & kitchenette
- Great north and northwest views with large windows
- Shared lobby bathrooms with shower
- Available now