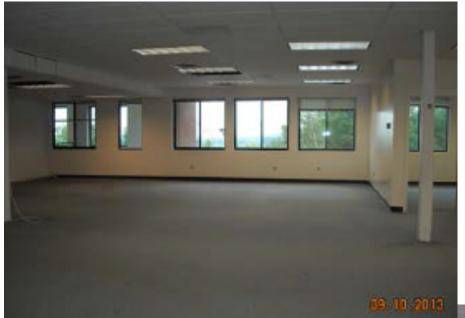

- Class A office space
- 2,502 SF
- Upper Floor location
- T1 service and Comcast available throughout the building
- · Parking included
- CAM \$5.45 includes gas, not electric
- Space is very open with four offices/conference rooms & kitchenette
- Great north and northwest views with large windows
- Shared lobby bathrooms with shower
- Available now