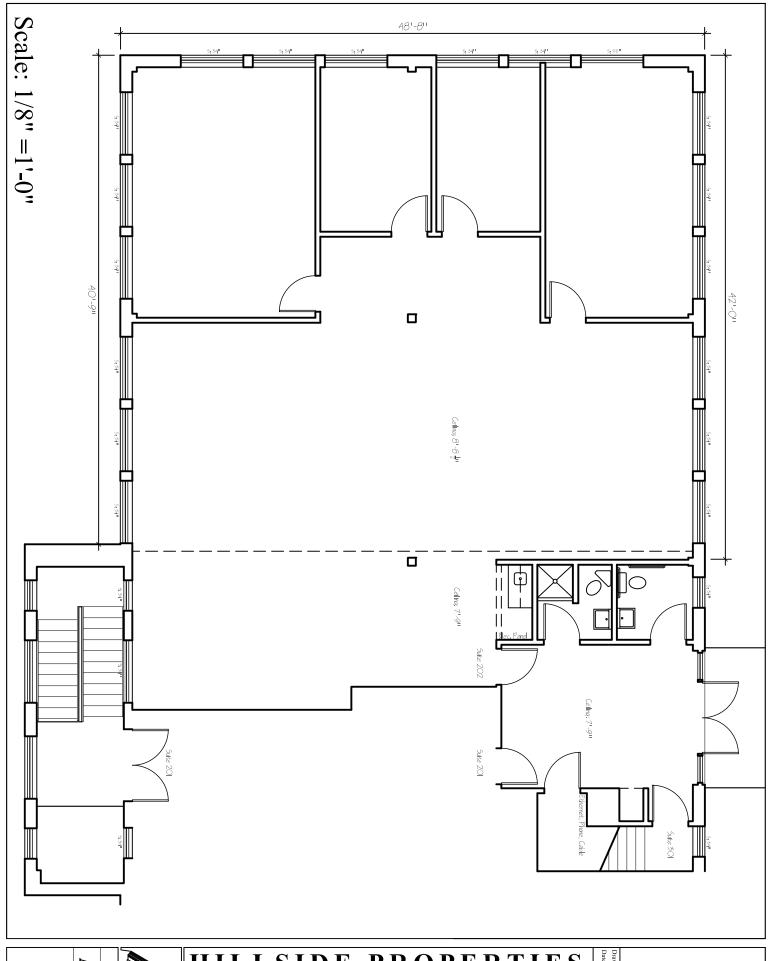

## Class A Office Space

380 Hurricane Lane, Suite 202, Williston, VT

**Location:** I-89, Exit 12 **Available:** Immediately

Use: Office Parking: On-site

**Sizes:** 2,502 SF **Price:** \$12.00/sf NNN

\$5.45/sf expenses

- Class A office space
- 2,502 SF
- Upper Floor location
- T1 service and Comcast available throughout the building
- · Parking included
- CAM \$5.45 includes gas, not electric
- Space is very open with four offices/conference rooms & kitchenette
- Great north and northwest views with large windows
- Shared lobby bathrooms with shower
- Available now